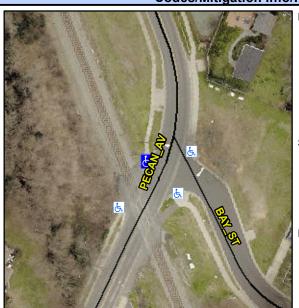

## **Access Compliance Report Public Rights-of-Way** (Curb Ramps)

Intersection ID: 13761 Main Street: BAY\_ST Cross Street: PECAN\_AV Location: W **Overall Compliance: No Severity Score:** ADA ID: 7473974F50F6 Ramp Type: Perp Initial Pass/Fail: Fail 22.5

**Codes/Mitigation Info/Possible Solution** 

| Street 1 Name           | PECAN AV |
|-------------------------|----------|
| Stop Condition-Street 2 | None     |
| Street 2 Name           | N/A      |
| Stop Condition-Street 1 | N/A      |