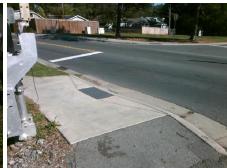

Possible Solutions: Remove & Replace Entire Ramp. Surveyor Notes: N/A PROW/ADA: Not Found, R304.5.1, R304.2.2, R304.5.3

Total Cost: 1850.00

| Field Measurements/Component Compliance |                       |       |      |                             |      |
|-----------------------------------------|-----------------------|-------|------|-----------------------------|------|
| Comp                                    | liance Description    | Data  | Comp | liance Description          | Data |
| N/A                                     | Ramp Length (in)      | 79.0  | No   | Ramp Slope (%)              | 9.6  |
| No                                      | Ramp Width (in)       | 44.0  | No   | Ramp XSlope (%)             | 3.2  |
| N/A                                     | Flare Type LT         | N/A   | N/A  | Flare Type RT               | N/A  |
| N/A                                     | Flare Slope LT (%)    | N/A   | N/A  | Flare Slope RT (%)          | N/A  |
| N/A                                     | Flare Traversable LT? | N/A   | N/A  | Flare Traversable RT?       | N/A  |
| N/A                                     | Landing Length (in)   | N/A   | N/A  | DWS Provided?               | N/A  |
| N/A                                     | Landing Width (in)    | N/A   | N/A  | DWS Contrast?               | N/A  |
| N/A                                     | Landing Slope (%)     | N/A   | N/A  | DWS Length (in)             | N/A  |
| N/A                                     | Landing X Slope (%)   | N/A   | N/A  | DWS Full Width?             | N/A  |
| N/A                                     | Landing Curb? (Y/N)   | N/A   | N/A  | DWS Offset (in)             | N/A  |
| N/A                                     | Shared Landing?       | N/A   |      |                             |      |
| N/A                                     | Gutter Ponding?       | Yes   | N/A  | Gutter Slope (%)            | N/A  |
| N/A                                     | Gutter Lip Ht (in)    | N/A   | N/A  | Gutter X Slope (%)          | N/A  |
| N/A                                     | Painted X Walk1?      | No    | N/A  | Painted X Walk2?            | N/A  |
|                                         | X Walk 1 Direction    | To SE |      | X Walk 2 Direction          | N/A  |
| N/A                                     | X Walk 1 Width (in)   | N/A   | N/A  | X Walk 2 Width (in)         | N/A  |
|                                         | X Walk 1 Slope (%)    | 3.7   |      | X Walk 2 Slope (%)          | N/A  |
|                                         | X Walk 1 X Slope (%)  | 1.8   |      | X Walk 2 X Slope (%)        | N/A  |
| N/A                                     | Ramp inside XWalk1?   | N/A   | N/A  | Ramp inside XWalk2?         | N/A  |
|                                         | Road Slope (%)        | N/A   | N/A  | Clear Space?                | N/A  |
|                                         | Road X Slope (%)      | N/A   | N/A  | Clear Space to XWalk (in)   | N/A  |
| N/A                                     | Any Obstructions?     | N/A   | N/A  | Storm Grate/Utility Hazard? | N/A  |
|                                         | Obstruction Type      |       |      | Storm Grate/Utility Type    |      |
|                                         |                       | N/A   |      |                             | N/A  |
|                                         |                       |       | Yes  | Surface Condition? (G/P)    | Good |
| ý.                                      |                       |       |      |                             |      |