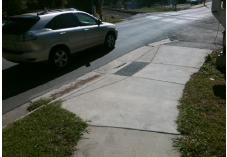

Possible Solutions: Remove & Replace Entire Ramp. Surveyor Notes: N/A PROW/ADA: Not Found, R304.5.1, R304.2.2, R304.5.3

Total Cost: 1850.00

| Field Measurements/Component Compliance |                       |       |      |                             |      |
|-----------------------------------------|-----------------------|-------|------|-----------------------------|------|
| Comp                                    | liance Description    | Data  | Comp | liance Description          | Data |
| N/A                                     | Ramp Length (in)      | 79.0  | No   | Ramp Slope (%)              | 9.6  |
| No                                      | Ramp Width (in)       | 44.0  | No   | Ramp XSlope (%)             | 3.2  |
| N/A                                     | Flare Type LT         | N/A   | N/A  | Flare Type RT               | N/A  |
| N/A                                     | Flare Slope LT (%)    | N/A   | N/A  | Flare Slope RT (%)          | N/A  |
| N/A                                     | Flare Traversable LT? | N/A   | N/A  | Flare Traversable RT?       | N/A  |
| N/A                                     | Landing Length (in)   | N/A   | N/A  | DWS Provided?               | N/A  |
| N/A                                     | Landing Width (in)    | N/A   | N/A  | DWS Contrast?               | N/A  |
| N/A                                     | Landing Slope (%)     | N/A   | N/A  | DWS Length (in)             | N/A  |
| N/A                                     | Landing X Slope (%)   | N/A   | N/A  | DWS Full Width?             | N/A  |
| N/A                                     | Landing Curb? (Y/N)   | N/A   | N/A  | DWS Offset (in)             | N/A  |
| N/A                                     | Shared Landing?       | N/A   |      |                             |      |
| N/A                                     | Gutter Ponding?       | Yes   | N/A  | Gutter Slope (%)            | N/A  |
| N/A                                     | Gutter Lip Ht (in)    | N/A   | N/A  | Gutter X Slope (%)          | N/A  |
| N/A                                     | Painted X Walk1?      | No    | N/A  | Painted X Walk2?            | N/A  |
|                                         | X Walk 1 Direction    | To SE |      | X Walk 2 Direction          | N/A  |
| N/A                                     | X Walk 1 Width (in)   | N/A   | N/A  | X Walk 2 Width (in)         | N/A  |
|                                         | X Walk 1 Slope (%)    | 3.7   |      | X Walk 2 Slope (%)          | N/A  |
|                                         | X Walk 1 X Slope (%)  | 1.8   |      | X Walk 2 X Slope (%)        | N/A  |
| N/A                                     | Ramp inside XWalk1?   | N/A   | N/A  | Ramp inside XWalk2?         | N/A  |
|                                         | Road Slope (%)        | N/A   | N/A  | Clear Space?                | N/A  |
|                                         | Road X Slope (%)      | N/A   | N/A  | Clear Space to XWalk (in)   | N/A  |
| N/A                                     | Any Obstructions?     | N/A   | N/A  | Storm Grate/Utility Hazard? | N/A  |
|                                         | Obstruction Type      |       |      | Storm Grate/Utility Type    |      |
|                                         |                       | N/A   |      |                             | N/A  |
|                                         |                       |       | Yes  | Surface Condition? (G/P)    | Good |
| ý.                                      |                       |       |      |                             |      |