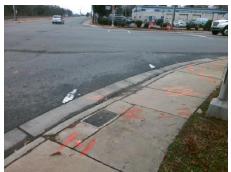

## Access Compliance Report Public Rights-of-Way (Curb Ramps)

N/A

Good

Surface Condition? (G/P)

Intersection ID: 8047 Main Street: N\_HOSKINS\_RD Cross Street: ROZZELLES\_FERRY\_RD Location: E

ADA ID: 747426FEA428 Ramp Type: Perp Initial Pass/Fail: Fail Overall Compliance: No Severity Score: 21.25

## Field Measurements/Component Compliance

Street 1 Name
Stop Condition-Street 2
Signal
Street 2 Name
N/A
Stop Condition-Street 1
N/A

Possible Solutions:

Remove & Replace Entire Ramp.

Surveyor Notes:

N/A

PROW/ADA:

Not Found, R304.5.1, R304.2.2

Total Cost: \$ 1850.00

| r leid Measurements/Component Compnance |                        |                       |      |                        |                             |      |
|-----------------------------------------|------------------------|-----------------------|------|------------------------|-----------------------------|------|
|                                         | Compliance Description |                       | Data | Compliance Description |                             | Data |
|                                         | N/A                    | Ramp Length (in)      | 62.0 | No                     | Ramp Slope (%)              | 9.7  |
|                                         | No                     | Ramp Width (in)       | 45.0 | Yes                    | Ramp XSlope (%)             | 0.7  |
|                                         | N/A                    | Flare Type LT         | N/A  | N/A                    | Flare Type RT               | N/A  |
|                                         | N/A                    | Flare Slope LT (%)    | N/A  | N/A                    | Flare Slope RT (%)          | N/A  |
|                                         | N/A                    | Flare Traversable LT? | N/A  | N/A                    | Flare Traversable RT?       | N/A  |
|                                         | N/A                    | Landing Length (in)   | N/A  | N/A                    | DWS Provided?               | N/A  |
|                                         | N/A                    | Landing Width (in)    | N/A  | N/A                    | DWS Contrast?               | N/A  |
|                                         | N/A                    | Landing Slope (%)     | N/A  | N/A                    | DWS Length (in)             | N/A  |
|                                         | N/A                    | Landing X Slope (%)   | N/A  | N/A                    | DWS Full Width?             | N/A  |
|                                         | N/A                    | Landing Curb? (Y/N)   | N/A  | N/A                    | DWS Offset (in)             | N/A  |
|                                         | N/A                    | Shared Landing?       | N/A  |                        |                             |      |
|                                         | N/A                    | Gutter Ponding?       | N/A  | N/A                    | Gutter Slope (%)            | N/A  |
|                                         | N/A                    | Gutter Lip Ht (in)    | N/A  | N/A                    | Gutter X Slope (%)          | N/A  |
|                                         | N/A                    | Painted X Walk1?      | No   | N/A                    | Painted X Walk2?            | N/A  |
|                                         |                        | X Walk 1 Direction    | To N |                        | X Walk 2 Direction          | N/A  |
|                                         | N/A                    | X Walk 1 Width (in)   | N/A  | N/A                    | X Walk 2 Width (in)         | N/A  |
|                                         |                        | X Walk 1 Slope (%)    | 2.3  |                        | X Walk 2 Slope (%)          | N/A  |
|                                         |                        | X Walk 1 X Slope (%)  | 1.5  |                        | X Walk 2 X Slope (%)        | N/A  |
|                                         | N/A                    | Ramp inside XWalk1?   | N/A  | N/A                    | Ramp inside XWalk2?         | N/A  |
|                                         |                        | Road Slope (%)        | N/A  | N/A                    | Clear Space?                | N/A  |
|                                         |                        | Road X Slope (%)      | N/A  | N/A                    | Clear Space to XWalk (in)   | N/A  |
|                                         | N/A                    | Any Obstructions?     | N/A  | N/A                    | Storm Grate/Utility Hazard? | N/A  |
|                                         |                        | Obstruction Type      |      |                        | Storm Grate/Utility Type    |      |
|                                         |                        |                       |      |                        |                             |      |