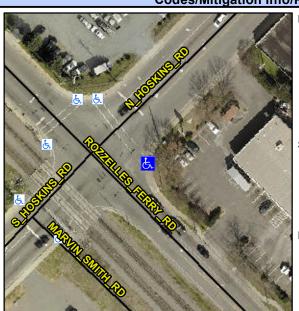

## Access Compliance Report Public Rights-of-Way (Curb Ramps)

N/A

Good

Surface Condition? (G/P)

Intersection ID: 8047 Main Street: N\_HOSKINS\_RD Cross Street: ROZZELLES\_FERRY\_RD Location: E

ADA ID: 747426FEA428 Ramp Type: Perp Initial Pass/Fail: Fail Overall Compliance: No Severity Score: 21.25