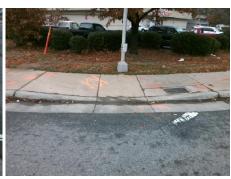

## Access Compliance Report Public Rights-of-Way (Curb Ramps)

N/A

Good

Surface Condition? (G/P)

Intersection ID: 8047 Main Street: N\_HOSKINS\_RD Cross Street: ROZZELLES\_FERRY\_RD Location: E

ADA ID: 747426FEA428 Ramp Type: Perp Initial Pass/Fail: Fail Overall Compliance: No Severity Score: 21.25

## Field Measurements/Component Compliance

Street 1 Name
Stop Condition-Street 2
Signal
Street 2 Name
N/A
Stop Condition-Street 1
N/A

Possible Solutions:

Remove & Replace Entire Ramp.

Surveyor Notes:

N/A

PROW/ADA:

Not Found, R304.5.1, R304.2.2

Total Cost: \$ 1850.00

| r leid Measurements/Component Compnance |                        |                       |      |                        |                             |      |
|-----------------------------------------|------------------------|-----------------------|------|------------------------|-----------------------------|------|
|                                         | Compliance Description |                       | Data | Compliance Description |                             | Data |
|                                         | N/A                    | Ramp Length (in)      | 62.0 | No                     | Ramp Slope (%)              | 9.7  |
|                                         | No                     | Ramp Width (in)       | 45.0 | Yes                    | Ramp XSlope (%)             | 0.7  |
|                                         | N/A                    | Flare Type LT         | N/A  | N/A                    | Flare Type RT               | N/A  |
|                                         | N/A                    | Flare Slope LT (%)    | N/A  | N/A                    | Flare Slope RT (%)          | N/A  |
|                                         | N/A                    | Flare Traversable LT? | N/A  | N/A                    | Flare Traversable RT?       | N/A  |
|                                         | N/A                    | Landing Length (in)   | N/A  | N/A                    | DWS Provided?               | N/A  |
|                                         | N/A                    | Landing Width (in)    | N/A  | N/A                    | DWS Contrast?               | N/A  |
|                                         | N/A                    | Landing Slope (%)     | N/A  | N/A                    | DWS Length (in)             | N/A  |
|                                         | N/A                    | Landing X Slope (%)   | N/A  | N/A                    | DWS Full Width?             | N/A  |
|                                         | N/A                    | Landing Curb? (Y/N)   | N/A  | N/A                    | DWS Offset (in)             | N/A  |
|                                         | N/A                    | Shared Landing?       | N/A  |                        |                             |      |
|                                         | N/A                    | Gutter Ponding?       | N/A  | N/A                    | Gutter Slope (%)            | N/A  |
|                                         | N/A                    | Gutter Lip Ht (in)    | N/A  | N/A                    | Gutter X Slope (%)          | N/A  |
|                                         | N/A                    | Painted X Walk1?      | No   | N/A                    | Painted X Walk2?            | N/A  |
|                                         |                        | X Walk 1 Direction    | To N |                        | X Walk 2 Direction          | N/A  |
|                                         | N/A                    | X Walk 1 Width (in)   | N/A  | N/A                    | X Walk 2 Width (in)         | N/A  |
|                                         |                        | X Walk 1 Slope (%)    | 2.3  |                        | X Walk 2 Slope (%)          | N/A  |
|                                         |                        | X Walk 1 X Slope (%)  | 1.5  |                        | X Walk 2 X Slope (%)        | N/A  |
|                                         | N/A                    | Ramp inside XWalk1?   | N/A  | N/A                    | Ramp inside XWalk2?         | N/A  |
|                                         |                        | Road Slope (%)        | N/A  | N/A                    | Clear Space?                | N/A  |
|                                         |                        | Road X Slope (%)      | N/A  | N/A                    | Clear Space to XWalk (in)   | N/A  |
|                                         | N/A                    | Any Obstructions?     | N/A  | N/A                    | Storm Grate/Utility Hazard? | N/A  |
|                                         |                        | Obstruction Type      |      |                        | Storm Grate/Utility Type    |      |
|                                         |                        |                       |      |                        |                             |      |