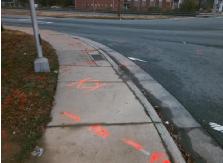

## Access Compliance Report Public Rights-of-Way (Curb Ramps)

N/A

Good

Surface Condition? (G/P)

Intersection ID: 8047 Main Street: N\_HOSKINS\_RD Cross Street: ROZZELLES\_FERRY\_RD Location: E

ADA ID: 747426FEA428 Ramp Type: Perp Initial Pass/Fail: Fail Overall Compliance: No Severity Score: 21.25

## Field Measurements/Component Compliance

Street 1 Name
Stop Condition-Street 2
Signal
Street 2 Name
N/A
Stop Condition-Street 1
N/A

Possible Solutions:

Remove & Replace Entire Ramp.

Surveyor Notes:

N/A

PROW/ADA:

Not Found, R304.5.1, R304.2.2

Total Cost: \$ 1850.00

| r leid Measurements/Component Compnance |                        |                       |      |                        |                             |      |
|-----------------------------------------|------------------------|-----------------------|------|------------------------|-----------------------------|------|
|                                         | Compliance Description |                       | Data | Compliance Description |                             | Data |
|                                         | N/A                    | Ramp Length (in)      | 62.0 | No                     | Ramp Slope (%)              | 9.7  |
|                                         | No                     | Ramp Width (in)       | 45.0 | Yes                    | Ramp XSlope (%)             | 0.7  |
|                                         | N/A                    | Flare Type LT         | N/A  | N/A                    | Flare Type RT               | N/A  |
|                                         | N/A                    | Flare Slope LT (%)    | N/A  | N/A                    | Flare Slope RT (%)          | N/A  |
|                                         | N/A                    | Flare Traversable LT? | N/A  | N/A                    | Flare Traversable RT?       | N/A  |
|                                         | N/A                    | Landing Length (in)   | N/A  | N/A                    | DWS Provided?               | N/A  |
|                                         | N/A                    | Landing Width (in)    | N/A  | N/A                    | DWS Contrast?               | N/A  |
|                                         | N/A                    | Landing Slope (%)     | N/A  | N/A                    | DWS Length (in)             | N/A  |
|                                         | N/A                    | Landing X Slope (%)   | N/A  | N/A                    | DWS Full Width?             | N/A  |
|                                         | N/A                    | Landing Curb? (Y/N)   | N/A  | N/A                    | DWS Offset (in)             | N/A  |
|                                         | N/A                    | Shared Landing?       | N/A  |                        |                             |      |
|                                         | N/A                    | Gutter Ponding?       | N/A  | N/A                    | Gutter Slope (%)            | N/A  |
|                                         | N/A                    | Gutter Lip Ht (in)    | N/A  | N/A                    | Gutter X Slope (%)          | N/A  |
|                                         | N/A                    | Painted X Walk1?      | No   | N/A                    | Painted X Walk2?            | N/A  |
|                                         |                        | X Walk 1 Direction    | To N |                        | X Walk 2 Direction          | N/A  |
|                                         | N/A                    | X Walk 1 Width (in)   | N/A  | N/A                    | X Walk 2 Width (in)         | N/A  |
|                                         |                        | X Walk 1 Slope (%)    | 2.3  |                        | X Walk 2 Slope (%)          | N/A  |
|                                         |                        | X Walk 1 X Slope (%)  | 1.5  |                        | X Walk 2 X Slope (%)        | N/A  |
|                                         | N/A                    | Ramp inside XWalk1?   | N/A  | N/A                    | Ramp inside XWalk2?         | N/A  |
|                                         |                        | Road Slope (%)        | N/A  | N/A                    | Clear Space?                | N/A  |
|                                         |                        | Road X Slope (%)      | N/A  | N/A                    | Clear Space to XWalk (in)   | N/A  |
|                                         | N/A                    | Any Obstructions?     | N/A  | N/A                    | Storm Grate/Utility Hazard? | N/A  |
|                                         |                        | Obstruction Type      |      |                        | Storm Grate/Utility Type    |      |
|                                         |                        |                       |      |                        |                             |      |