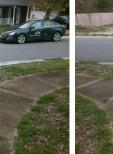

## Field Measurements/Component Compliance

Street 1 Name
Stop Condition-Street 1
Street 2 Name
Stop Condition-Street 2

GRAPEYARD CT StopSign CADES COVE DR None Possible Solutions:

Remove & Replace Curb Ramp With Two New Directional Ramps or Equivalent.

Surveyor Notes:

N/A

PROW/ADA:

R304.5.1

Total Cost:

3200.00

| Field Measurements/Component Compliance |                       |       |                        |                             |       |
|-----------------------------------------|-----------------------|-------|------------------------|-----------------------------|-------|
| Compliance Description                  |                       | Data  | Compliance Description |                             | Data  |
| N/A                                     | Ramp Length (in)      | 96.0  | Yes                    | BlendTrans Slope (%)        | 3.3   |
| No                                      | Ramp Width (in)       | 47.0  | Yes                    | BlendTrans XSlope (%)       | 1.9   |
| N/A                                     | Flare Type LT         | N/A   | N/A                    | Flare Type RT               | N/A   |
| N/A                                     | Flare Slope LT (%)    | N/A   | N/A                    | Flare Slope RT (%)          | N/A   |
| N/A                                     | Flare Traversable LT? | N/A   | N/A                    | Flare Traversable RT?       | N/A   |
| N/A                                     | Landing Length (in)   | N/A   | N/A                    | DWS Provided?               | N/A   |
| N/A                                     | Landing Width (in)    | N/A   | N/A                    | DWS Contrast?               | N/A   |
| N/A                                     | Landing Slope (%)     | N/A   | N/A                    | DWS Length (in)             | N/A   |
| N/A                                     | Landing X Slope (%)   | N/A   | N/A                    | DWS Full Width?             | N/A   |
| N/A                                     | Landing Curb? (Y/N)   | N/A   | N/A                    | DWS Offset (in)             | N/A   |
| N/A                                     | Shared Landing?       | N/A   |                        |                             |       |
| N/A                                     | Gutter Ponding?       | N/A   | N/A                    | Gutter Slope (%)            | N/A   |
| N/A                                     | Gutter Lip Ht (in)    | N/A   | N/A                    | Gutter X Slope (%)          | N/A   |
| N/A                                     | Painted X Walk1?      | No    | N/A                    | Painted X Walk2?            | No    |
|                                         | X Walk 1 Direction    | To NW |                        | X Walk 2 Direction          | To SW |
|                                         | X Walk 1 Width (in)   | N/A   |                        | X Walk 2 Width (in)         | N/A   |
|                                         | X Walk 1 Slope (%)    | 1.8   |                        | X Walk 2 Slope (%)          | 1.3   |
|                                         | X Walk 1 X Slope (%)  | 0.1   |                        | X Walk 2 X Slope (%)        | 2.0   |
| N/A                                     | Ramp inside XWalk1?   | N/A   | N/A                    | Ramp inside XWalk2?         | N/A   |
|                                         | Road Slope (%)        | 0.1   |                        | Clear Space?                | N/A   |
|                                         | Road X Slope (%)      | 3.0   | N/A                    | Clear Space to XWalk (in)   | N/A   |
| N/A                                     | Any Obstructions?     | N/A   | N/A                    | Storm Grate/Utility Hazard? | N/A   |
|                                         | Obstruction Type      |       |                        | Storm Grate/Utility Type    |       |
|                                         |                       | N/A   |                        |                             | N/A   |
|                                         |                       |       | Yes                    | Surface Condition? (G/P)    | Good  |
|                                         |                       |       | N/A                    | Curb Slope (%)              | 4.9   |
|                                         |                       |       |                        |                             |       |