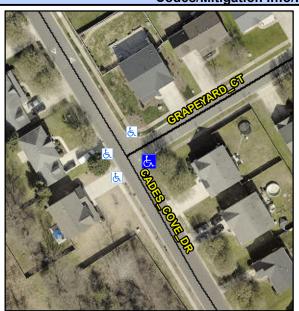

## Access Compliance Report Public Rights-of-Way (Curb Ramps)

Intersection ID: 30447 Main Street: GRAPEYARD\_CT Cross Street: CADES\_COVE\_DR Location: E

ADA ID: 74768CD298F6 Ramp Type: BlendTrans2 Initial Pass/Fail: Fail Overall Compliance: No Severity Score: 8.75

## Field Measurements/Component Compliance

Street 1 Name
Stop Condition-Street 1
Street 2 Name
Stop Condition-Street 2

GRAPEYARD CT StopSign CADES COVE DR None Possible Solutions:

Remove & Replace Curb Ramp With Two New Directional Ramps or Equivalent.