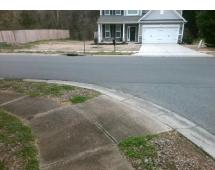

## Field Measurements/Component Compliance

Street 1 Name
Stop Condition-Street 1
Street 2 Name
Stop Condition-Street 2

GRAPEYARD CT StopSign CADES COVE DR None Possible Solutions:

Remove & Replace Curb Ramp With Two New Directional Ramps or Equivalent.

Surveyor Notes:

N/A

PROW/ADA:

R304.5.1

Total Cost:

3200.00

| Field Measurements/Component Compliance |                       |       |                        |                             |       |
|-----------------------------------------|-----------------------|-------|------------------------|-----------------------------|-------|
| Compliance Description                  |                       | Data  | Compliance Description |                             | Data  |
| N/A                                     | Ramp Length (in)      | 96.0  | Yes                    | BlendTrans Slope (%)        | 3.3   |
| No                                      | Ramp Width (in)       | 47.0  | Yes                    | BlendTrans XSlope (%)       | 1.9   |
| N/A                                     | Flare Type LT         | N/A   | N/A                    | Flare Type RT               | N/A   |
| N/A                                     | Flare Slope LT (%)    | N/A   | N/A                    | Flare Slope RT (%)          | N/A   |
| N/A                                     | Flare Traversable LT? | N/A   | N/A                    | Flare Traversable RT?       | N/A   |
| N/A                                     | Landing Length (in)   | N/A   | N/A                    | DWS Provided?               | N/A   |
| N/A                                     | Landing Width (in)    | N/A   | N/A                    | DWS Contrast?               | N/A   |
| N/A                                     | Landing Slope (%)     | N/A   | N/A                    | DWS Length (in)             | N/A   |
| N/A                                     | Landing X Slope (%)   | N/A   | N/A                    | DWS Full Width?             | N/A   |
| N/A                                     | Landing Curb? (Y/N)   | N/A   | N/A                    | DWS Offset (in)             | N/A   |
| N/A                                     | Shared Landing?       | N/A   |                        |                             |       |
| N/A                                     | Gutter Ponding?       | N/A   | N/A                    | Gutter Slope (%)            | N/A   |
| N/A                                     | Gutter Lip Ht (in)    | N/A   | N/A                    | Gutter X Slope (%)          | N/A   |
| N/A                                     | Painted X Walk1?      | No    | N/A                    | Painted X Walk2?            | No    |
|                                         | X Walk 1 Direction    | To NW |                        | X Walk 2 Direction          | To SW |
|                                         | X Walk 1 Width (in)   | N/A   |                        | X Walk 2 Width (in)         | N/A   |
|                                         | X Walk 1 Slope (%)    | 1.8   |                        | X Walk 2 Slope (%)          | 1.3   |
|                                         | X Walk 1 X Slope (%)  | 0.1   |                        | X Walk 2 X Slope (%)        | 2.0   |
| N/A                                     | Ramp inside XWalk1?   | N/A   | N/A                    | Ramp inside XWalk2?         | N/A   |
|                                         | Road Slope (%)        | 0.1   |                        | Clear Space?                | N/A   |
|                                         | Road X Slope (%)      | 3.0   | N/A                    | Clear Space to XWalk (in)   | N/A   |
| N/A                                     | Any Obstructions?     | N/A   | N/A                    | Storm Grate/Utility Hazard? | N/A   |
|                                         | Obstruction Type      |       |                        | Storm Grate/Utility Type    |       |
|                                         |                       | N/A   |                        |                             | N/A   |
|                                         |                       |       | Yes                    | Surface Condition? (G/P)    | Good  |
|                                         |                       |       | N/A                    | Curb Slope (%)              | 4.9   |
|                                         |                       |       |                        |                             |       |