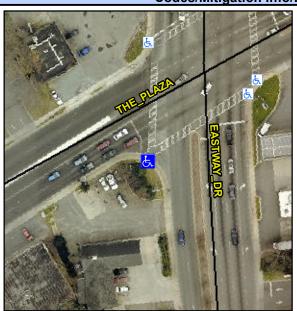

## Access Compliance Report Public Rights-of-Way (Curb Ramps)

Intersection ID: 9768Main Street:EASTWAY\_DRCross Street:THE\_PLAZALocation:SWADA ID: 74776DA02E8CRamp Type:PerpDiagInitial Pass/Fail:FailOverall Compliance:NoSeverity Score:22.5

## Field Measurements/Component Compliance

Street 1 Name
Stop Condition-Street 2
Street 2 Name
Stop Condition-Street 1

EASTWAY DR Signal THE PLAZA Signal Possible Solutions:

Remove & Replace Curb Ramp With Two New Directional Ramps or Equivalent. Restripe Crosswalk.