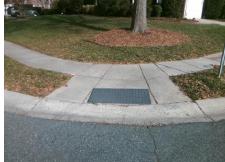

N/A

N

PROW/ADA:

R304.5.1, R304.5.3

Total Cost: \$ 1850.00

| Field Measurements/Component Compliance |                       |       |      |                             |      |
|-----------------------------------------|-----------------------|-------|------|-----------------------------|------|
| Compliance Description                  |                       | Data  | Comp | liance Description          | Data |
| N/A                                     | Ramp Length (in)      | 48.0  | Yes  | Ramp Slope (%)              | 7.8  |
| No                                      | Ramp Width (in)       | 43.5  | No   | Ramp XSlope (%)             | 2.7  |
| N/A                                     | Flare Type LT         | N/A   | N/A  | Flare Type RT               | N/A  |
| N/A                                     | Flare Slope LT (%)    | N/A   | N/A  | Flare Slope RT (%)          | N/A  |
| N/A                                     | Flare Traversable LT? | N/A   | N/A  | Flare Traversable RT?       | N/A  |
| N/A                                     | Landing Length (in)   | N/A   | N/A  | DWS Provided?               | N/A  |
| N/A                                     | Landing Width (in)    | N/A   | N/A  | DWS Contrast?               | N/A  |
| N/A                                     | Landing Slope (%)     | N/A   | N/A  | DWS Length (in)             | N/A  |
| N/A                                     | Landing X Slope (%)   | N/A   | N/A  | DWS Full Width?             | N/A  |
| N/A                                     | Landing Curb? (Y/N)   | N/A   | N/A  | DWS Offset (in)             | N/A  |
| N/A                                     | Shared Landing?       | N/A   |      |                             |      |
| N/A                                     | Gutter Ponding?       | N/A   | N/A  | Gutter Slope (%)            | N/A  |
| N/A                                     | Gutter Lip Ht (in)    | N/A   | N/A  | Gutter X Slope (%)          | N/A  |
| N/A                                     | Painted X Walk1?      | No    | N/A  | Painted X Walk2?            | N/A  |
|                                         | X Walk 1 Direction    | To SW |      | X Walk 2 Direction          | N/A  |
| N/A                                     | X Walk 1 Width (in)   | N/A   | N/A  | X Walk 2 Width (in)         | N/A  |
|                                         | X Walk 1 Slope (%)    | 3.4   |      | X Walk 2 Slope (%)          | N/A  |
|                                         | X Walk 1 X Slope (%)  | 0.1   |      | X Walk 2 X Slope (%)        | N/A  |
| N/A                                     | Ramp inside XWalk1?   | N/A   | N/A  | Ramp inside XWalk2?         | N/A  |
|                                         | Road Slope (%)        | N/A   | N/A  | Clear Space?                | N/A  |
|                                         | Road X Slope (%)      | N/A   | N/A  | Clear Space to XWalk (in)   | N/A  |
| N/A                                     | Any Obstructions?     | N/A   | N/A  | Storm Grate/Utility Hazard? | N/A  |
|                                         | Obstruction Type      |       |      | Storm Grate/Utility Type    |      |
|                                         |                       | N/A   |      |                             | N/A  |
|                                         |                       |       | Yes  | Surface Condition? (G/P)    | Good |