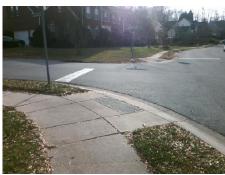

N/A

N

PROW/ADA:

R304.5.1, R304.5.3

Total Cost: \$ 1850.00

| Field Measurements/Component Compliance |                       |       |      |                             |      |
|-----------------------------------------|-----------------------|-------|------|-----------------------------|------|
| Compliance Description                  |                       | Data  | Comp | liance Description          | Data |
| N/A                                     | Ramp Length (in)      | 48.0  | Yes  | Ramp Slope (%)              | 7.8  |
| No                                      | Ramp Width (in)       | 43.5  | No   | Ramp XSlope (%)             | 2.7  |
| N/A                                     | Flare Type LT         | N/A   | N/A  | Flare Type RT               | N/A  |
| N/A                                     | Flare Slope LT (%)    | N/A   | N/A  | Flare Slope RT (%)          | N/A  |
| N/A                                     | Flare Traversable LT? | N/A   | N/A  | Flare Traversable RT?       | N/A  |
| N/A                                     | Landing Length (in)   | N/A   | N/A  | DWS Provided?               | N/A  |
| N/A                                     | Landing Width (in)    | N/A   | N/A  | DWS Contrast?               | N/A  |
| N/A                                     | Landing Slope (%)     | N/A   | N/A  | DWS Length (in)             | N/A  |
| N/A                                     | Landing X Slope (%)   | N/A   | N/A  | DWS Full Width?             | N/A  |
| N/A                                     | Landing Curb? (Y/N)   | N/A   | N/A  | DWS Offset (in)             | N/A  |
| N/A                                     | Shared Landing?       | N/A   |      |                             |      |
| N/A                                     | Gutter Ponding?       | N/A   | N/A  | Gutter Slope (%)            | N/A  |
| N/A                                     | Gutter Lip Ht (in)    | N/A   | N/A  | Gutter X Slope (%)          | N/A  |
| N/A                                     | Painted X Walk1?      | No    | N/A  | Painted X Walk2?            | N/A  |
|                                         | X Walk 1 Direction    | To SW |      | X Walk 2 Direction          | N/A  |
| N/A                                     | X Walk 1 Width (in)   | N/A   | N/A  | X Walk 2 Width (in)         | N/A  |
|                                         | X Walk 1 Slope (%)    | 3.4   |      | X Walk 2 Slope (%)          | N/A  |
|                                         | X Walk 1 X Slope (%)  | 0.1   |      | X Walk 2 X Slope (%)        | N/A  |
| N/A                                     | Ramp inside XWalk1?   | N/A   | N/A  | Ramp inside XWalk2?         | N/A  |
|                                         | Road Slope (%)        | N/A   | N/A  | Clear Space?                | N/A  |
|                                         | Road X Slope (%)      | N/A   | N/A  | Clear Space to XWalk (in)   | N/A  |
| N/A                                     | Any Obstructions?     | N/A   | N/A  | Storm Grate/Utility Hazard? | N/A  |
|                                         | Obstruction Type      |       |      | Storm Grate/Utility Type    |      |
|                                         |                       | N/A   |      |                             | N/A  |
|                                         |                       |       | Yes  | Surface Condition? (G/P)    | Good |