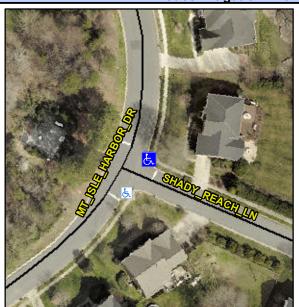

## Access Compliance Report Public Rights-of-Way (Curb Ramps)

Intersection ID: 4051Main Street:MT\_ISLE\_HARBOR\_DRCross Street:SHADY\_REACH\_LNLocation:NEADA ID: 74849A5E7802Ramp Type:PerpInitial Pass/Fail:FailOverall Compliance:NoSeverity Score:10