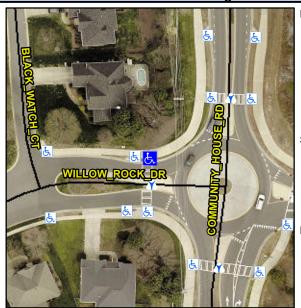

## **Access Compliance Report Public Rights-of-Way** (Curb Ramps)

Intersection ID: 28003 Main Street: COMMUNITY HOUSE RD Cross Street: WILLOW ROCK DR Location: NW ADA ID: 7485E3C860E9 Ramp Type: BlendTrans1 Initial Pass/Fail: Fail **Overall Compliance: No Severity Score:** 1.25

## Field Measurements/Component Compliance

WILLOW ROCK DR Street 1 Name Stop Condition-Street 1 YieldSign Street 2 Name N/A Stop Condition-Street 2 N/A Possible Solutions: Remove & Replace Curb Ramp With **Two New Directional Ramps or** Equivalent. Surveyor Notes: N/A PROW/ADA: R304.5.3