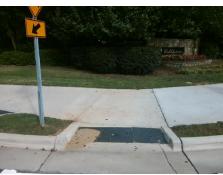

## Field Measurements/Component Compliance

WILLOW ROCK DR Street 1 Name Stop Condition-Street 1 YieldSign Street 2 Name N/A Stop Condition-Street 2 N/A Possible Solutions: Remove & Replace Curb Ramp With **Two New Directional Ramps or** Equivalent. Surveyor Notes: N/A PROW/ADA: R304.5.3

Total Cost: 3200.00

| Compliance Description Date |                       | Data  | Comp | liance Description          | Data |
|-----------------------------|-----------------------|-------|------|-----------------------------|------|
| N/A                         | Ramp Length (in)      | 24.0  | Yes  | BlendTrans Slope (%)        | 3.8  |
| Yes                         | Ramp Width (in)       | 71.5  | No   | BlendTrans XSlope (%)       | 2.7  |
| N/A                         | Flare Type LT         | N/A   | N/A  | Flare Type RT               | N/A  |
| N/A                         | Flare Slope LT (%)    | N/A   | N/A  | Flare Slope RT (%)          | N/A  |
| N/A                         | Flare Traversable LT? | N/A   | N/A  | Flare Traversable RT?       | N/A  |
| N/A                         | Landing Length (in)   | N/A   | N/A  | DWS Provided?               | N/A  |
| N/A                         | Landing Width (in)    | N/A   | N/A  | DWS Contrast?               | N/A  |
| N/A                         | Landing Slope (%)     | N/A   | N/A  | DWS Length (in)             | N/A  |
| N/A                         | Landing X Slope (%)   | N/A   | N/A  | DWS Full Width?             | N/A  |
| N/A                         | Landing Curb? (Y/N)   | N/A   | N/A  | DWS Offset (in)             | N/A  |
| N/A                         | Shared Landing?       | N/A   |      |                             |      |
| N/A                         | Gutter Ponding?       | N/A   | N/A  | Gutter Slope (%)            | N/A  |
| N/A                         | Gutter Lip Ht (in)    | N/A   | N/A  | Gutter X Slope (%)          | N/A  |
| N/A                         | Painted X Walk1?      | Yes   | N/A  | Painted X Walk2?            | N/A  |
|                             | X Walk 1 Direction    | To S  |      | X Walk 2 Direction          | N/A  |
|                             | X Walk 1 Width (in)   | 113.0 |      | X Walk 2 Width (in)         | N/A  |
|                             | X Walk 1 Slope (%)    | 2.9   |      | X Walk 2 Slope (%)          | N/A  |
|                             | X Walk 1 X Slope (%)  | 3.0   |      | X Walk 2 X Slope (%)        | N/A  |
| N/A                         | Ramp inside XWalk1?   | Yes   | N/A  | Ramp inside XWalk2?         | N/A  |
|                             | Road Slope (%)        | 3.0   |      | Clear Space?                | N/A  |
|                             | Road X Slope (%)      | 2.9   | N/A  | Clear Space to XWalk (in)   | N/A  |
| N/A                         | Any Obstructions?     | N/A   | N/A  | Storm Grate/Utility Hazard? | N/A  |
|                             | Obstruction Type      |       |      | Storm Grate/Utility Type    |      |
|                             |                       | N/A   |      |                             | N/A  |
|                             |                       |       | Yes  | Surface Condition? (G/P)    | Good |
|                             |                       |       | N/A  | Curb Slope (%)              | 4.4  |