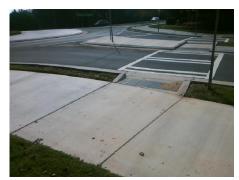

## Field Measurements/Component Compliance

WILLOW ROCK DR Street 1 Name Stop Condition-Street 1 YieldSign Street 2 Name N/A Stop Condition-Street 2 N/A Possible Solutions: Remove & Replace Curb Ramp With **Two New Directional Ramps or** Equivalent. Surveyor Notes: N/A PROW/ADA: R304.5.3

Total Cost: 3200.00

| Compliance Description Date |                       | Data  | Comp | liance Description          | Data |
|-----------------------------|-----------------------|-------|------|-----------------------------|------|
| N/A                         | Ramp Length (in)      | 24.0  | Yes  | BlendTrans Slope (%)        | 3.8  |
| Yes                         | Ramp Width (in)       | 71.5  | No   | BlendTrans XSlope (%)       | 2.7  |
| N/A                         | Flare Type LT         | N/A   | N/A  | Flare Type RT               | N/A  |
| N/A                         | Flare Slope LT (%)    | N/A   | N/A  | Flare Slope RT (%)          | N/A  |
| N/A                         | Flare Traversable LT? | N/A   | N/A  | Flare Traversable RT?       | N/A  |
| N/A                         | Landing Length (in)   | N/A   | N/A  | DWS Provided?               | N/A  |
| N/A                         | Landing Width (in)    | N/A   | N/A  | DWS Contrast?               | N/A  |
| N/A                         | Landing Slope (%)     | N/A   | N/A  | DWS Length (in)             | N/A  |
| N/A                         | Landing X Slope (%)   | N/A   | N/A  | DWS Full Width?             | N/A  |
| N/A                         | Landing Curb? (Y/N)   | N/A   | N/A  | DWS Offset (in)             | N/A  |
| N/A                         | Shared Landing?       | N/A   |      |                             |      |
| N/A                         | Gutter Ponding?       | N/A   | N/A  | Gutter Slope (%)            | N/A  |
| N/A                         | Gutter Lip Ht (in)    | N/A   | N/A  | Gutter X Slope (%)          | N/A  |
| N/A                         | Painted X Walk1?      | Yes   | N/A  | Painted X Walk2?            | N/A  |
|                             | X Walk 1 Direction    | To S  |      | X Walk 2 Direction          | N/A  |
|                             | X Walk 1 Width (in)   | 113.0 |      | X Walk 2 Width (in)         | N/A  |
|                             | X Walk 1 Slope (%)    | 2.9   |      | X Walk 2 Slope (%)          | N/A  |
|                             | X Walk 1 X Slope (%)  | 3.0   |      | X Walk 2 X Slope (%)        | N/A  |
| N/A                         | Ramp inside XWalk1?   | Yes   | N/A  | Ramp inside XWalk2?         | N/A  |
|                             | Road Slope (%)        | 3.0   |      | Clear Space?                | N/A  |
|                             | Road X Slope (%)      | 2.9   | N/A  | Clear Space to XWalk (in)   | N/A  |
| N/A                         | Any Obstructions?     | N/A   | N/A  | Storm Grate/Utility Hazard? | N/A  |
|                             | Obstruction Type      |       |      | Storm Grate/Utility Type    |      |
|                             |                       | N/A   |      |                             | N/A  |
|                             |                       |       | Yes  | Surface Condition? (G/P)    | Good |
|                             |                       |       | N/A  | Curb Slope (%)              | 4.4  |