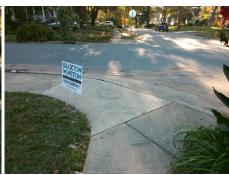

Intersection ID: 14024 Main Street: BASCOM ST **Cross Street: CHESTERFIELD AV** Location: Ν **Overall Compliance: No Severity Score:** ADA ID: 7486CB004A50 Ramp Type: PerpDiag Initial Pass/Fail: Fail 8.75

To SW

Street 1 Name Stop Condition-Street 2 Street 2 Name Stop Condition-Street 1 Surveyor Notes: N/A PROW/ADA: R304.5.1

**CHESTERFIELD AV** StopSign **BASCOM ST** None

> Total Cost: 3200.00

Remove & Replace Curb Ramp With Two New Directional Ramps or