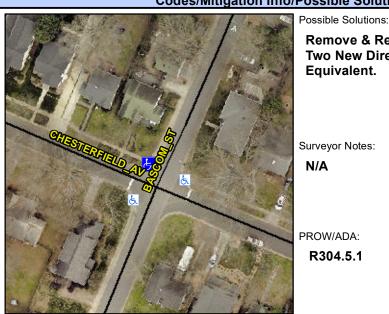

Intersection ID: 14024 Main Street: BASCOM ST **Cross Street: CHESTERFIELD AV** Location: Ν **Overall Compliance: No Severity Score:** ADA ID: 7486CB004A50 Ramp Type: PerpDiag Initial Pass/Fail: Fail 8.75

To SW

Street 1 Name Stop Condition-Street 2 Street 2 Name Stop Condition-Street 1 Surveyor Notes: N/A PROW/ADA: R304.5.1

**CHESTERFIELD AV** StopSign **BASCOM ST** None

> Total Cost: 3200.00

Remove & Replace Curb Ramp With Two New Directional Ramps or