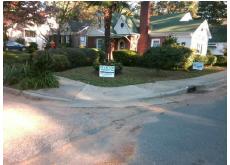

Intersection ID: 14024 Main Street: BASCOM ST **Cross Street: CHESTERFIELD AV** Location: Ν **Overall Compliance: No Severity Score:** ADA ID: 7486CB004A50 Ramp Type: PerpDiag Initial Pass/Fail: Fail 8.75

To SW

Street 1 Name Stop Condition-Street 2 Street 2 Name Stop Condition-Street 1 Surveyor Notes: N/A PROW/ADA: R304.5.1

**CHESTERFIELD AV** StopSign **BASCOM ST** None

> Total Cost: 3200.00

Remove & Replace Curb Ramp With Two New Directional Ramps or