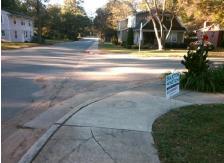

Intersection ID: 14024 Main Street: BASCOM ST **Cross Street: CHESTERFIELD AV** Location: Ν **Overall Compliance: No Severity Score:** ADA ID: 7486CB004A50 Ramp Type: PerpDiag Initial Pass/Fail: Fail 8.75

To SW

Street 1 Name Stop Condition-Street 2 Street 2 Name Stop Condition-Street 1 Surveyor Notes: N/A PROW/ADA: R304.5.1

**CHESTERFIELD AV** StopSign **BASCOM ST** None

> Total Cost: 3200.00

Remove & Replace Curb Ramp With Two New Directional Ramps or