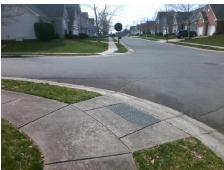

## Field Measurements/Component Compliance

Street 1 Name Stop Condition-Street 2 Street 2 Name Stop Condition-Street 1

HALKIRK MANOR LN None KIRKWYND COMMONS DR None

Remove & Replace Curb Ramp With Two New Directional Ramps or Equivalent.

Surveyor Notes:

N/A

PROW/ADA:

R304.2.2, R304.5.3

Total Cost:

| Compliance Description |                       | Data  | Data Compliance Description |                             | Data  |
|------------------------|-----------------------|-------|-----------------------------|-----------------------------|-------|
| N/A                    | Ramp Length (in)      | 48.0  | No                          | Ramp Slope (%)              | 9.0   |
| Yes                    | Ramp Width (in)       | 48.0  | No                          | Ramp XSlope (%)             | 8.9   |
| N/A                    | Flare Type LT         | N/A   | N/A                         | Flare Type RT               | N/A   |
| N/A                    | Flare Slope LT (%)    | N/A   | N/A                         | Flare Slope RT (%)          | N/A   |
| N/A                    | Flare Traversable LT? | N/A   | N/A                         | Flare Traversable RT?       | N/A   |
| N/A                    | Landing Length (in)   | N/A   | N/A                         | DWS Provided?               | N/A   |
| N/A                    | Landing Width (in)    | N/A   | N/A                         | DWS Contrast?               | N/A   |
| N/A                    | Landing Slope (%)     | N/A   | N/A                         | DWS Length (in)             | N/A   |
| N/A                    | Landing X Slope (%)   | N/A   | N/A                         | DWS Full Width?             | N/A   |
| N/A                    | Landing Curb? (Y/N)   | N/A   | N/A                         | DWS Offset (in)             | N/A   |
| N/A                    | Shared Landing?       | N/A   |                             |                             |       |
| N/A                    | Gutter Ponding?       | N/A   | N/A                         | Gutter Slope (%)            | N/A   |
| N/A                    | Gutter Lip Ht (in)    | N/A   | N/A                         | Gutter X Slope (%)          | N/A   |
| N/A                    | Painted X Walk1?      | No    | N/A                         | Painted X Walk2?            | No    |
|                        | X Walk 1 Direction    | To NW |                             | X Walk 2 Direction          | To SW |
| N/A                    | X Walk 1 Width (in)   | N/A   | N/A                         | X Walk 2 Width (in)         | N/A   |
|                        | X Walk 1 Slope (%)    | 1.3   |                             | X Walk 2 Slope (%)          | 5.2   |
|                        | X Walk 1 X Slope (%)  | 5.8   |                             | X Walk 2 X Slope (%)        | 2.′   |
| N/A                    | Ramp inside XWalk1?   | N/A   | N/A                         | Ramp inside XWalk2?         | N/A   |
|                        | Road Slope (%)        | 4.0   | N/A                         | Clear Space?                | N/A   |
|                        | Road X Slope (%)      | 4.6   | N/A                         | Clear Space to XWalk (in)   | N/A   |
| N/A                    | Any Obstructions?     | N/A   | N/A                         | Storm Grate/Utility Hazard? | N/A   |
|                        | Obstruction Type      |       |                             | Storm Grate/Utility Type    |       |
|                        |                       |       |                             |                             |       |