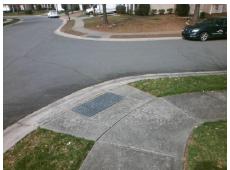

## Field Measurements/Component Compliance

Street 1 Name Stop Condition-Street 2 Street 2 Name Stop Condition-Street 1

HALKIRK MANOR LN None KIRKWYND COMMONS DR None

Remove & Replace Curb Ramp With Two New Directional Ramps or Equivalent.

Surveyor Notes:

N/A

PROW/ADA:

R304.2.2, R304.5.3

Total Cost:

| Compliance Description |                       | Data  | Data Compliance Description |                             | Data  |
|------------------------|-----------------------|-------|-----------------------------|-----------------------------|-------|
| N/A                    | Ramp Length (in)      | 48.0  | No                          | Ramp Slope (%)              | 9.0   |
| Yes                    | Ramp Width (in)       | 48.0  | No                          | Ramp XSlope (%)             | 8.9   |
| N/A                    | Flare Type LT         | N/A   | N/A                         | Flare Type RT               | N/A   |
| N/A                    | Flare Slope LT (%)    | N/A   | N/A                         | Flare Slope RT (%)          | N/A   |
| N/A                    | Flare Traversable LT? | N/A   | N/A                         | Flare Traversable RT?       | N/A   |
| N/A                    | Landing Length (in)   | N/A   | N/A                         | DWS Provided?               | N/A   |
| N/A                    | Landing Width (in)    | N/A   | N/A                         | DWS Contrast?               | N/A   |
| N/A                    | Landing Slope (%)     | N/A   | N/A                         | DWS Length (in)             | N/A   |
| N/A                    | Landing X Slope (%)   | N/A   | N/A                         | DWS Full Width?             | N/A   |
| N/A                    | Landing Curb? (Y/N)   | N/A   | N/A                         | DWS Offset (in)             | N/A   |
| N/A                    | Shared Landing?       | N/A   |                             |                             |       |
| N/A                    | Gutter Ponding?       | N/A   | N/A                         | Gutter Slope (%)            | N/A   |
| N/A                    | Gutter Lip Ht (in)    | N/A   | N/A                         | Gutter X Slope (%)          | N/A   |
| N/A                    | Painted X Walk1?      | No    | N/A                         | Painted X Walk2?            | No    |
|                        | X Walk 1 Direction    | To NW |                             | X Walk 2 Direction          | To SW |
| N/A                    | X Walk 1 Width (in)   | N/A   | N/A                         | X Walk 2 Width (in)         | N/A   |
|                        | X Walk 1 Slope (%)    | 1.3   |                             | X Walk 2 Slope (%)          | 5.2   |
|                        | X Walk 1 X Slope (%)  | 5.8   |                             | X Walk 2 X Slope (%)        | 2.′   |
| N/A                    | Ramp inside XWalk1?   | N/A   | N/A                         | Ramp inside XWalk2?         | N/A   |
|                        | Road Slope (%)        | 4.0   | N/A                         | Clear Space?                | N/A   |
|                        | Road X Slope (%)      | 4.6   | N/A                         | Clear Space to XWalk (in)   | N/A   |
| N/A                    | Any Obstructions?     | N/A   | N/A                         | Storm Grate/Utility Hazard? | N/A   |
|                        | Obstruction Type      |       |                             | Storm Grate/Utility Type    |       |
|                        |                       |       |                             |                             |       |