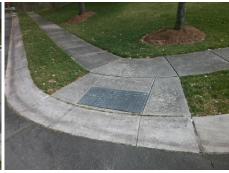

## Field Measurements/Component Compliance

Street 1 Name Stop Condition-Street 2 Street 2 Name Stop Condition-Street 1

HALKIRK MANOR LN None KIRKWYND COMMONS DR None

Remove & Replace Curb Ramp With Two New Directional Ramps or Equivalent.

Surveyor Notes:

N/A

PROW/ADA:

R304.2.2, R304.5.3

Total Cost:

| Compliance Description |                       | Data  | Data Compliance Description |                             | Data  |
|------------------------|-----------------------|-------|-----------------------------|-----------------------------|-------|
| N/A                    | Ramp Length (in)      | 48.0  | No                          | Ramp Slope (%)              | 9.0   |
| Yes                    | Ramp Width (in)       | 48.0  | No                          | Ramp XSlope (%)             | 8.9   |
| N/A                    | Flare Type LT         | N/A   | N/A                         | Flare Type RT               | N/A   |
| N/A                    | Flare Slope LT (%)    | N/A   | N/A                         | Flare Slope RT (%)          | N/A   |
| N/A                    | Flare Traversable LT? | N/A   | N/A                         | Flare Traversable RT?       | N/A   |
| N/A                    | Landing Length (in)   | N/A   | N/A                         | DWS Provided?               | N/A   |
| N/A                    | Landing Width (in)    | N/A   | N/A                         | DWS Contrast?               | N/A   |
| N/A                    | Landing Slope (%)     | N/A   | N/A                         | DWS Length (in)             | N/A   |
| N/A                    | Landing X Slope (%)   | N/A   | N/A                         | DWS Full Width?             | N/A   |
| N/A                    | Landing Curb? (Y/N)   | N/A   | N/A                         | DWS Offset (in)             | N/A   |
| N/A                    | Shared Landing?       | N/A   |                             |                             |       |
| N/A                    | Gutter Ponding?       | N/A   | N/A                         | Gutter Slope (%)            | N/A   |
| N/A                    | Gutter Lip Ht (in)    | N/A   | N/A                         | Gutter X Slope (%)          | N/A   |
| N/A                    | Painted X Walk1?      | No    | N/A                         | Painted X Walk2?            | No    |
|                        | X Walk 1 Direction    | To NW |                             | X Walk 2 Direction          | To SW |
| N/A                    | X Walk 1 Width (in)   | N/A   | N/A                         | X Walk 2 Width (in)         | N/A   |
|                        | X Walk 1 Slope (%)    | 1.3   |                             | X Walk 2 Slope (%)          | 5.2   |
|                        | X Walk 1 X Slope (%)  | 5.8   |                             | X Walk 2 X Slope (%)        | 2.′   |
| N/A                    | Ramp inside XWalk1?   | N/A   | N/A                         | Ramp inside XWalk2?         | N/A   |
|                        | Road Slope (%)        | 4.0   | N/A                         | Clear Space?                | N/A   |
|                        | Road X Slope (%)      | 4.6   | N/A                         | Clear Space to XWalk (in)   | N/A   |
| N/A                    | Any Obstructions?     | N/A   | N/A                         | Storm Grate/Utility Hazard? | N/A   |
|                        | Obstruction Type      |       |                             | Storm Grate/Utility Type    |       |
|                        |                       |       |                             |                             |       |