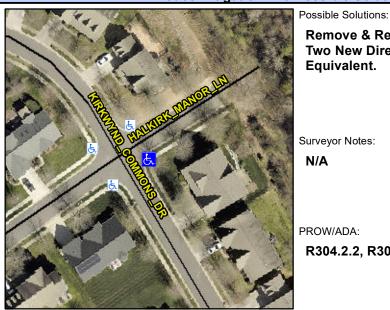

## **Access Compliance Report Public Rights-of-Way** (Curb Ramps)

N/A

Good

Surface Condition? (G/P)

Intersection ID: N/A Main Street: HALKIRK MANOR LN Cross Street: KIRKWYND COMMONS DR Location: SE ADA ID: 7490552FC2F4 Ramp Type: PerpDiag Initial Pass/Fail: Fail **Overall Compliance: No Severity Score:** 37.5