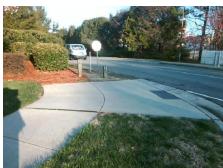

| Possible Solution   |            |        | Fleid Measurements/Component Compilance |                       |      |                        |                             |      |
|---------------------|------------|--------|-----------------------------------------|-----------------------|------|------------------------|-----------------------------|------|
| Possible Solutions: |            |        | Compliance Description                  |                       | Data | Compliance Description |                             | Data |
| Remove & Replace En | tire Ramp. |        | N/A                                     | Ramp Length (in)      | 98.0 | Yes                    | Ramp Slope (%)              | 5.0  |
|                     | •          |        | No                                      | Ramp Width (in)       | 47.5 | Yes                    | Ramp XSlope (%)             | 0.9  |
|                     |            |        | N/A                                     | Flare Type LT         | N/A  | N/A                    | Flare Type RT               | N/A  |
|                     |            |        | N/A                                     | Flare Slope LT (%)    | N/A  | N/A                    | Flare Slope RT (%)          | N/A  |
|                     |            |        | N/A                                     | Flare Traversable LT? | N/A  | N/A                    | Flare Traversable RT?       | N/A  |
|                     |            |        | N/A                                     | Landing Length (in)   | N/A  | N/A                    | DWS Provided?               | N/A  |
| Surveyor Notes:     |            |        | N/A                                     | Landing Width (in)    | N/A  | N/A                    | DWS Contrast?               | N/A  |
| N/A                 |            |        | N/A                                     | Landing Slope (%)     | N/A  | N/A                    | DWS Length (in)             | N/A  |
|                     |            |        | N/A                                     | Landing X Slope (%)   | N/A  | N/A                    | DWS Full Width?             | N/A  |
|                     |            |        | N/A                                     | Landing Curb? (Y/N)   | N/A  | N/A                    | DWS Offset (in)             | N/A  |
|                     |            |        | N/A                                     | Shared Landing?       | N/A  |                        |                             |      |
| PROW/ADA:           |            |        | N/A                                     | Gutter Ponding?       | N/A  | N/A                    | Gutter Slope (%)            | N/A  |
| Not Found, R304.5.1 |            |        | N/A                                     | Gutter Lip Ht (in)    | N/A  | N/A                    | Gutter X Slope (%)          | N/A  |
| ŕ                   |            |        | N/A                                     | Painted X Walk1?      | No   | N/A                    | Painted X Walk2?            | N/A  |
|                     |            |        |                                         | X Walk 1 Direction    | To N |                        | X Walk 2 Direction          | N/A  |
|                     |            |        | N/A                                     | X Walk 1 Width (in)   | N/A  | N/A                    | X Walk 2 Width (in)         | N/A  |
|                     |            |        |                                         | X Walk 1 Slope (%)    | 1.1  |                        | X Walk 2 Slope (%)          | N/A  |
|                     |            |        |                                         | X Walk 1 X Slope (%)  | 0.9  |                        | X Walk 2 X Slope (%)        | N/A  |
|                     |            | N/A    | Ramp inside XWalk1?                     | N/A                   | N/A  | Ramp inside XWalk2?    | N/A                         |      |
|                     |            |        |                                         | Road Slope (%)        | N/A  | N/A                    | Clear Space?                | N/A  |
|                     |            |        |                                         | Road X Slope (%)      | N/A  | N/A                    | Clear Space to XWalk (in)   | N/A  |
|                     |            |        | N/A                                     | Any Obstructions?     | N/A  | N/A                    | Storm Grate/Utility Hazard? | N/A  |
| Total Cost:         | \$ 1       | 850.00 |                                         | Obstruction Type      |      |                        | Storm Grate/Utility Type    |      |
|                     |            |        |                                         |                       | N/A  |                        |                             | N/A  |
|                     |            |        |                                         |                       |      | Yes                    | Surface Condition? (G/P)    | Good |
|                     |            |        |                                         |                       |      |                        |                             |      |