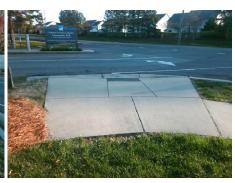

| Possible Solution   |            |        | Fleid Measurements/Component Compilance |                       |      |                        |                             |      |
|---------------------|------------|--------|-----------------------------------------|-----------------------|------|------------------------|-----------------------------|------|
| Possible Solutions: |            |        | Compliance Description                  |                       | Data | Compliance Description |                             | Data |
| Remove & Replace En | tire Ramp. |        | N/A                                     | Ramp Length (in)      | 98.0 | Yes                    | Ramp Slope (%)              | 5.0  |
|                     | •          |        | No                                      | Ramp Width (in)       | 47.5 | Yes                    | Ramp XSlope (%)             | 0.9  |
|                     |            |        | N/A                                     | Flare Type LT         | N/A  | N/A                    | Flare Type RT               | N/A  |
|                     |            |        | N/A                                     | Flare Slope LT (%)    | N/A  | N/A                    | Flare Slope RT (%)          | N/A  |
|                     |            |        | N/A                                     | Flare Traversable LT? | N/A  | N/A                    | Flare Traversable RT?       | N/A  |
|                     |            |        | N/A                                     | Landing Length (in)   | N/A  | N/A                    | DWS Provided?               | N/A  |
| Surveyor Notes:     |            |        | N/A                                     | Landing Width (in)    | N/A  | N/A                    | DWS Contrast?               | N/A  |
| N/A                 |            |        | N/A                                     | Landing Slope (%)     | N/A  | N/A                    | DWS Length (in)             | N/A  |
|                     |            |        | N/A                                     | Landing X Slope (%)   | N/A  | N/A                    | DWS Full Width?             | N/A  |
|                     |            |        | N/A                                     | Landing Curb? (Y/N)   | N/A  | N/A                    | DWS Offset (in)             | N/A  |
|                     |            |        | N/A                                     | Shared Landing?       | N/A  |                        |                             |      |
| PROW/ADA:           |            |        | N/A                                     | Gutter Ponding?       | N/A  | N/A                    | Gutter Slope (%)            | N/A  |
| Not Found, R304.5.1 |            |        | N/A                                     | Gutter Lip Ht (in)    | N/A  | N/A                    | Gutter X Slope (%)          | N/A  |
| ŕ                   |            |        | N/A                                     | Painted X Walk1?      | No   | N/A                    | Painted X Walk2?            | N/A  |
|                     |            |        |                                         | X Walk 1 Direction    | To N |                        | X Walk 2 Direction          | N/A  |
|                     |            |        | N/A                                     | X Walk 1 Width (in)   | N/A  | N/A                    | X Walk 2 Width (in)         | N/A  |
|                     |            |        |                                         | X Walk 1 Slope (%)    | 1.1  |                        | X Walk 2 Slope (%)          | N/A  |
|                     |            |        |                                         | X Walk 1 X Slope (%)  | 0.9  |                        | X Walk 2 X Slope (%)        | N/A  |
|                     |            | N/A    | Ramp inside XWalk1?                     | N/A                   | N/A  | Ramp inside XWalk2?    | N/A                         |      |
|                     |            |        |                                         | Road Slope (%)        | N/A  | N/A                    | Clear Space?                | N/A  |
|                     |            |        |                                         | Road X Slope (%)      | N/A  | N/A                    | Clear Space to XWalk (in)   | N/A  |
|                     |            |        | N/A                                     | Any Obstructions?     | N/A  | N/A                    | Storm Grate/Utility Hazard? | N/A  |
| Total Cost:         | \$ 1       | 850.00 |                                         | Obstruction Type      |      |                        | Storm Grate/Utility Type    |      |
|                     |            |        |                                         |                       | N/A  |                        |                             | N/A  |
|                     |            |        |                                         |                       |      | Yes                    | Surface Condition? (G/P)    | Good |
|                     |            |        |                                         |                       |      |                        |                             |      |