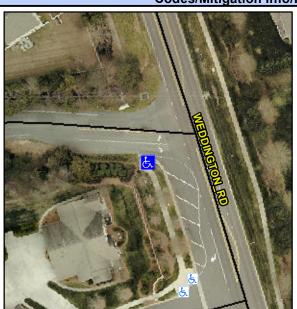

## Access Compliance Report Public Rights-of-Way (Curb Ramps)

Intersection ID: 50196 Main Street: WEDDINGTON\_RD Cross Street: COLONEL\_FRANCIS\_J\_BEATTY\_PARK\_DR Location: SW

ADA ID: 7492A319D353 Ramp Type: Perp Initial Pass/Fail: Fail Overall Compliance: No Severity Score: 8.75

Codes/Mitigation Info/Possible Solution

Field Measurements/Component Compliance

| Street 1 NameCOLONEL FRANCIS J BEA | TTY PARK DR |
|------------------------------------|-------------|
| Stop Condition-Street 2            | StopSign    |
| Street 2 Name                      | N/A         |
| Stop Condition-Street 1            | N/A         |