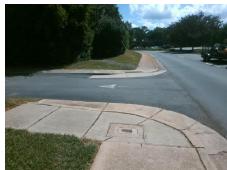

## Field Measurements/Component Compliance

**ENTRANCE** Street 1 Name Stop Condition-Street 1 None Street 2 Name N/A Stop Condition-Street 2 N/A

Possible Solutions: Remove & Replace Curb Ramp With **Two New Directional Ramps or** Equivalent. Surveyor Notes: N/A PROW/ADA: R304.5.1, R304.5.3

Total Cost: 3200.00

| Compliance Description I |                       | Data  | Compliance Description |                             | Data |
|--------------------------|-----------------------|-------|------------------------|-----------------------------|------|
| N/A                      | Ramp Length (in)      | 60.0  | Yes                    | BlendTrans Slope (%)        | 0.4  |
| No                       | Ramp Width (in)       | 37.0  | No                     | BlendTrans XSlope (%)       | 6.4  |
| N/A                      | Flare Type LT         | N/A   | N/A                    | Flare Type RT               | N/A  |
| N/A                      | Flare Slope LT (%)    | N/A   | N/A                    | Flare Slope RT (%)          | N/A  |
| N/A                      | Flare Traversable LT? | N/A   | N/A                    | Flare Traversable RT?       | N/A  |
| N/A                      | Landing Length (in)   | N/A   | N/A                    | DWS Provided?               | N/A  |
| N/A                      | Landing Width (in)    | N/A   | N/A                    | DWS Contrast?               | N/A  |
| N/A                      | Landing Slope (%)     | N/A   | N/A                    | DWS Length (in)             | N/A  |
| N/A                      | Landing X Slope (%)   | N/A   | N/A                    | DWS Full Width?             | N/A  |
| N/A                      | Landing Curb? (Y/N)   | N/A   | N/A                    | DWS Offset (in)             | N/A  |
| N/A                      | Shared Landing?       | N/A   |                        |                             |      |
| N/A                      | Gutter Ponding?       | N/A   | N/A                    | Gutter Slope (%)            | N/A  |
| N/A                      | Gutter Lip Ht (in)    | N/A   | N/A                    | Gutter X Slope (%)          | N/A  |
| N/A                      | Painted X Walk1?      | No    | N/A                    | Painted X Walk2?            | N/A  |
|                          | X Walk 1 Direction    | To SE |                        | X Walk 2 Direction          | N/A  |
|                          | X Walk 1 Width (in)   | N/A   |                        | X Walk 2 Width (in)         | N/A  |
|                          | X Walk 1 Slope (%)    | 1.8   |                        | X Walk 2 Slope (%)          | N/A  |
|                          | X Walk 1 X Slope (%)  | 4.9   |                        | X Walk 2 X Slope (%)        | N/A  |
| N/A                      | Ramp inside XWalk1?   | N/A   | N/A                    | Ramp inside XWalk2?         | N/A  |
|                          | Road Slope (%)        | 4.9   |                        | Clear Space?                | N/A  |
|                          | Road X Slope (%)      | 1.8   | N/A                    | Clear Space to XWalk (in)   | N/A  |
| N/A                      | Any Obstructions?     | N/A   | N/A                    | Storm Grate/Utility Hazard? | N/A  |
|                          | Obstruction Type      |       | l                      | Storm Grate/Utility Type    |      |
|                          |                       | N/A   |                        |                             | N/A  |
|                          |                       |       | Yes                    | Surface Condition? (G/P)    | Good |
|                          |                       |       | N/A                    | Curb Slope (%)              | 3.7  |
|                          |                       |       |                        |                             |      |