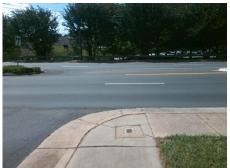

## Field Measurements/Component Compliance

**ENTRANCE** Street 1 Name Stop Condition-Street 1 None Street 2 Name N/A Stop Condition-Street 2 N/A

Possible Solutions: Remove & Replace Curb Ramp With **Two New Directional Ramps or** Equivalent. Surveyor Notes: N/A PROW/ADA: R304.5.1, R304.5.3

Total Cost: 3200.00

| Compliance Description I |                       | Data  | Compliance Description |                             | Data |
|--------------------------|-----------------------|-------|------------------------|-----------------------------|------|
| N/A                      | Ramp Length (in)      | 60.0  | Yes                    | BlendTrans Slope (%)        | 0.4  |
| No                       | Ramp Width (in)       | 37.0  | No                     | BlendTrans XSlope (%)       | 6.4  |
| N/A                      | Flare Type LT         | N/A   | N/A                    | Flare Type RT               | N/A  |
| N/A                      | Flare Slope LT (%)    | N/A   | N/A                    | Flare Slope RT (%)          | N/A  |
| N/A                      | Flare Traversable LT? | N/A   | N/A                    | Flare Traversable RT?       | N/A  |
| N/A                      | Landing Length (in)   | N/A   | N/A                    | DWS Provided?               | N/A  |
| N/A                      | Landing Width (in)    | N/A   | N/A                    | DWS Contrast?               | N/A  |
| N/A                      | Landing Slope (%)     | N/A   | N/A                    | DWS Length (in)             | N/A  |
| N/A                      | Landing X Slope (%)   | N/A   | N/A                    | DWS Full Width?             | N/A  |
| N/A                      | Landing Curb? (Y/N)   | N/A   | N/A                    | DWS Offset (in)             | N/A  |
| N/A                      | Shared Landing?       | N/A   |                        |                             |      |
| N/A                      | Gutter Ponding?       | N/A   | N/A                    | Gutter Slope (%)            | N/A  |
| N/A                      | Gutter Lip Ht (in)    | N/A   | N/A                    | Gutter X Slope (%)          | N/A  |
| N/A                      | Painted X Walk1?      | No    | N/A                    | Painted X Walk2?            | N/A  |
|                          | X Walk 1 Direction    | To SE |                        | X Walk 2 Direction          | N/A  |
|                          | X Walk 1 Width (in)   | N/A   |                        | X Walk 2 Width (in)         | N/A  |
|                          | X Walk 1 Slope (%)    | 1.8   |                        | X Walk 2 Slope (%)          | N/A  |
|                          | X Walk 1 X Slope (%)  | 4.9   |                        | X Walk 2 X Slope (%)        | N/A  |
| N/A                      | Ramp inside XWalk1?   | N/A   | N/A                    | Ramp inside XWalk2?         | N/A  |
|                          | Road Slope (%)        | 4.9   |                        | Clear Space?                | N/A  |
|                          | Road X Slope (%)      | 1.8   | N/A                    | Clear Space to XWalk (in)   | N/A  |
| N/A                      | Any Obstructions?     | N/A   | N/A                    | Storm Grate/Utility Hazard? | N/A  |
|                          | Obstruction Type      |       | l                      | Storm Grate/Utility Type    |      |
|                          |                       | N/A   |                        |                             | N/A  |
|                          |                       |       | Yes                    | Surface Condition? (G/P)    | Good |
|                          |                       |       | N/A                    | Curb Slope (%)              | 3.7  |
|                          |                       |       |                        |                             |      |