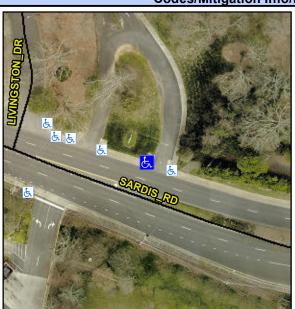

## **Access Compliance Report Public Rights-of-Way** (Curb Ramps)

Intersection ID: 10037302 Main Street: SARDIS RD **Cross Street: N/A** Location: NE **ADA ID: 7495E70D0BEC** Ramp Type: BlendTrans1 Initial Pass/Fail: Fail **Overall Compliance: No** Severity Score: 21.25