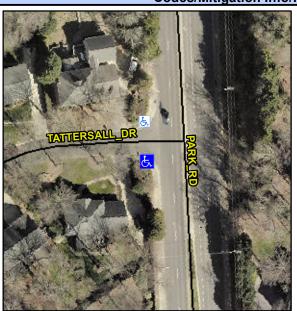

## Access Compliance Report Public Rights-of-Way (Curb Ramps)

Intersection ID: 22262 Main Street: PARK\_RD Cross Street: TATTERSALL\_DR Location: SW

ADA ID: 749AF4DF4105 Ramp Type: PerpDiag Initial Pass/Fail: Fail Overall Compliance: No Severity Score: 25