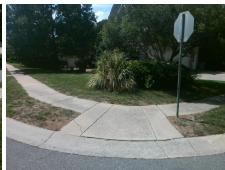

## Field Measurements/Component Compliance

WHITNEY HILL RD Street 1 Name Stop Condition-Street 2 Street 2 Name **GORDONVALE PL** Stop Condition-Street 1 StopSign Possible Solutions: Co **Remove & Replace Curb Ramp With** N/ **Two New Directional Ramps or** Ye Equivalent. Surveyor Notes: N/A PROW/ADA: R304.2.2, R304.5.3

N/ N/

3200.00

| Comp | liance Description    | Data | Comp | liance | Description             | Data  |
|------|-----------------------|------|------|--------|-------------------------|-------|
| N/A  | Ramp Length (in)      | 46.0 | No   | Ram    | Slope (%)               | 9.0   |
| es/  | Ramp Width (in)       | 48.0 | No   | Ram    | XSlope (%)              | 6.8   |
| N/A  | Flare Type LT         | N/A  | N/A  | Flare  | Type RT                 | N/A   |
| N/A  | Flare Slope LT (%)    | N/A  | N/A  | Flare  | Slope RT (%)            | N/A   |
| N/A  | Flare Traversable LT? | N/A  | N/A  | Flare  | Traversable RT?         | N/A   |
| N/A  | Landing Length (in)   | N/A  | N/A  | DWS    | Provided?               | N/A   |
| N/A  | Landing Width (in)    | N/A  | N/A  | DWS    | Contrast?               | N/A   |
| N/A  | Landing Slope (%)     | N/A  | N/A  | DWS    | Length (in)             | N/A   |
| N/A  | Landing X Slope (%)   | N/A  | N/A  | DWS    | Full Width?             | N/A   |
| N/A  | Landing Curb? (Y/N)   | N/A  | N/A  | DWS    | Offset (in)             | N/A   |
| N/A  | Shared Landing?       | N/A  |      |        |                         |       |
| N/A  | Gutter Ponding?       | N/A  | N/A  | Gutte  | r Slope (%)             | N/A   |
| N/A  | Gutter Lip Ht (in)    | N/A  | N/A  | Gutte  | r X Slope (%)           | N/A   |
| N/A  | Painted X Walk1?      | No   | N/A  | Paint  | ed X Walk2?             | No    |
|      | X Walk 1 Direction    | To E |      | X Wa   | lk 2 Direction          | To NE |
| N/A  | X Walk 1 Width (in)   | N/A  | N/A  | X Wa   | lk 2 Width (in)         | N/A   |
|      | X Walk 1 Slope (%)    | 8.0  |      | X Wa   | lk 2 Slope (%)          | 2.7   |
|      | X Walk 1 X Slope (%)  | 2.5  |      | X Wa   | lk 2 X Slope (%)        | 5.0   |
| N/A  | Ramp inside XWalk1?   | N/A  | N/A  | Ram    | o inside XWalk2?        | N/A   |
|      | Road Slope (%)        | 3.6  | N/A  | Clear  | Space?                  | N/A   |
|      | Road X Slope (%)      | 5.6  | N/A  | Clear  | Space to XWalk (in)     | N/A   |
| N/A  | Any Obstructions?     | N/A  | N/A  | Storn  | n Grate/Utility Hazard? | N/A   |
|      | Obstruction Type      |      |      | Storn  | n Grate/Utility Type    |       |
|      |                       | N/A  |      |        |                         | N/A   |
|      |                       |      | Yes  | Surfa  | ce Condition? (G/P)     | Good  |
|      |                       |      |      |        |                         |       |