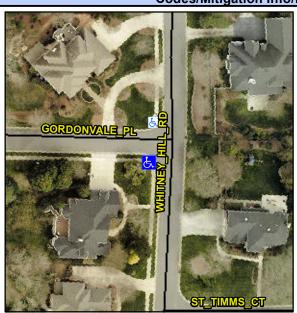

## **Access Compliance Report Public Rights-of-Way** (Curb Ramps)

Intersection ID: 22964 Main Street: GORDONVALE PL **Cross Street: WHITNEY HILL RD** Location: SW ADA ID: 74A05D4A5907 Ramp Type: PerpDiag Initial Pass/Fail: Fail **Overall Compliance: No Severity Score:** 25