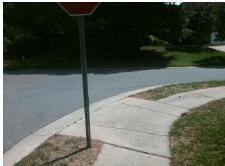

## Field Measurements/Component Compliance

WHITNEY HILL RD Street 1 Name Stop Condition-Street 2 Street 2 Name **GORDONVALE PL** Stop Condition-Street 1 StopSign Possible Solutions: Co **Remove & Replace Curb Ramp With** N/ **Two New Directional Ramps or** Ye Equivalent. Surveyor Notes: N/A PROW/ADA: R304.2.2, R304.5.3

N/ N/

3200.00

| Comp | liance Description    | Data | Comp | liance | Description             | Data  |
|------|-----------------------|------|------|--------|-------------------------|-------|
| N/A  | Ramp Length (in)      | 46.0 | No   | Ram    | Slope (%)               | 9.0   |
| es/  | Ramp Width (in)       | 48.0 | No   | Ram    | XSlope (%)              | 6.8   |
| N/A  | Flare Type LT         | N/A  | N/A  | Flare  | Type RT                 | N/A   |
| N/A  | Flare Slope LT (%)    | N/A  | N/A  | Flare  | Slope RT (%)            | N/A   |
| N/A  | Flare Traversable LT? | N/A  | N/A  | Flare  | Traversable RT?         | N/A   |
| N/A  | Landing Length (in)   | N/A  | N/A  | DWS    | Provided?               | N/A   |
| N/A  | Landing Width (in)    | N/A  | N/A  | DWS    | Contrast?               | N/A   |
| N/A  | Landing Slope (%)     | N/A  | N/A  | DWS    | Length (in)             | N/A   |
| N/A  | Landing X Slope (%)   | N/A  | N/A  | DWS    | Full Width?             | N/A   |
| N/A  | Landing Curb? (Y/N)   | N/A  | N/A  | DWS    | Offset (in)             | N/A   |
| N/A  | Shared Landing?       | N/A  |      |        |                         |       |
| N/A  | Gutter Ponding?       | N/A  | N/A  | Gutte  | r Slope (%)             | N/A   |
| N/A  | Gutter Lip Ht (in)    | N/A  | N/A  | Gutte  | r X Slope (%)           | N/A   |
| N/A  | Painted X Walk1?      | No   | N/A  | Paint  | ed X Walk2?             | No    |
|      | X Walk 1 Direction    | To E |      | X Wa   | lk 2 Direction          | To NE |
| N/A  | X Walk 1 Width (in)   | N/A  | N/A  | X Wa   | lk 2 Width (in)         | N/A   |
|      | X Walk 1 Slope (%)    | 8.0  |      | X Wa   | lk 2 Slope (%)          | 2.7   |
|      | X Walk 1 X Slope (%)  | 2.5  |      | X Wa   | lk 2 X Slope (%)        | 5.0   |
| N/A  | Ramp inside XWalk1?   | N/A  | N/A  | Ram    | o inside XWalk2?        | N/A   |
|      | Road Slope (%)        | 3.6  | N/A  | Clear  | Space?                  | N/A   |
|      | Road X Slope (%)      | 5.6  | N/A  | Clear  | Space to XWalk (in)     | N/A   |
| N/A  | Any Obstructions?     | N/A  | N/A  | Storn  | n Grate/Utility Hazard? | N/A   |
|      | Obstruction Type      |      |      | Storn  | n Grate/Utility Type    |       |
|      |                       | N/A  |      |        |                         | N/A   |
|      |                       |      | Yes  | Surfa  | ce Condition? (G/P)     | Good  |
|      |                       |      |      |        |                         |       |