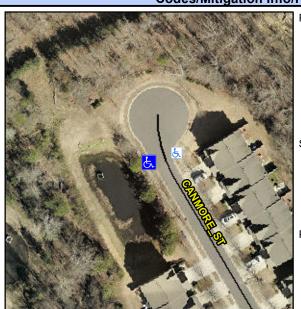

## **Access Compliance Report Public Rights-of-Way** (Curb Ramps)

Intersection ID: 10022444 Main Street: CANMORE\_ST **Cross Street: N/A** Location: SW **Overall Compliance: No ADA ID: 74A3AB77BD9B** Ramp Type: Perp Initial Pass/Fail: Fail Severity Score: 21.25

**Codes/Mitigation Info/Possible Solution** 

**CANMORE ST** Street 1 Name Stop Condition-Street 2 None Street 2 Name N/A Stop Condition-Street 1 N/A Possible Solutions: Remove & Replace Entire Ramp. Surveyor Notes: N/A PROW/ADA: Not Found, R304.5.1, R304.2.2