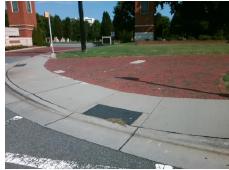

## Field Measurements/Component Compliance

Street 1 Name
UNIVERSITY CITY BV
Stop Condition-Street 2
Signal
Street 2 Name
N/A
Stop Condition-Street 1
N/A

Possible Solutions:
Remove & Replace Entire Ramp.

Surveyor Notes:
N/A

PROW/ADA:
R304.2.2

Total Cost: \$ 1850.00

| Field Measurements/Component Compliance |                       |       |                        |                             |      |
|-----------------------------------------|-----------------------|-------|------------------------|-----------------------------|------|
| Compliance Description                  |                       | Data  | Compliance Description |                             | Data |
| N/A                                     | Ramp Length (in)      | 73.0  | No                     | Ramp Slope (%)              | 20.0 |
| Yes                                     | Ramp Width (in)       | 54.0  | Yes                    | Ramp XSlope (%)             | 0.4  |
| N/A                                     | Flare Type LT         | N/A   | N/A                    | Flare Type RT               | N/A  |
| N/A                                     | Flare Slope LT (%)    | N/A   | N/A                    | Flare Slope RT (%)          | N/A  |
| N/A                                     | Flare Traversable LT? | N/A   | N/A                    | Flare Traversable RT?       | N/A  |
| N/A                                     | Landing Length (in)   | N/A   | N/A                    | DWS Provided?               | N/A  |
| N/A                                     | Landing Width (in)    | N/A   | N/A                    | DWS Contrast?               | N/A  |
| N/A                                     | Landing Slope (%)     | N/A   | N/A                    | DWS Length (in)             | N/A  |
| N/A                                     | Landing X Slope (%)   | N/A   | N/A                    | DWS Full Width?             | N/A  |
| N/A                                     | Landing Curb? (Y/N)   | N/A   | N/A                    | DWS Offset (in)             | N/A  |
| N/A                                     | Shared Landing?       | N/A   |                        |                             |      |
| N/A                                     | Gutter Ponding?       | N/A   | N/A                    | Gutter Slope (%)            | N/A  |
| N/A                                     | Gutter Lip Ht (in)    | N/A   | N/A                    | Gutter X Slope (%)          | N/A  |
| N/A                                     | Painted X Walk1?      | Yes   | N/A                    | Painted X Walk2?            | N/A  |
|                                         | X Walk 1 Direction    | To SE |                        | X Walk 2 Direction          | N/A  |
| N/A                                     | X Walk 1 Width (in)   | 114.0 | N/A                    | X Walk 2 Width (in)         | N/A  |
|                                         | X Walk 1 Slope (%)    | 1.5   |                        | X Walk 2 Slope (%)          | N/A  |
|                                         | X Walk 1 X Slope (%)  | 1.2   |                        | X Walk 2 X Slope (%)        | N/A  |
| N/A                                     | Ramp inside XWalk1?   | Yes   | N/A                    | Ramp inside XWalk2?         | N/A  |
|                                         | Road Slope (%)        | N/A   | N/A                    | Clear Space?                | N/A  |
|                                         | Road X Slope (%)      | N/A   | N/A                    | Clear Space to XWalk (in)   | N/A  |
| N/A                                     | Any Obstructions?     | N/A   | N/A                    | Storm Grate/Utility Hazard? | N/A  |
|                                         | Obstruction Type      |       |                        | Storm Grate/Utility Type    |      |
|                                         |                       | N/A   |                        |                             | N/A  |
|                                         |                       |       | Yes                    | Surface Condition? (G/P)    | Good |