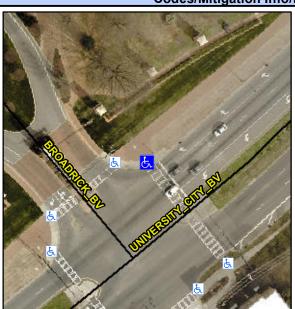

## Access Compliance Report Public Rights-of-Way (Curb Ramps)

Intersection ID: 51379Main Street:BROADRICK\_BVCross Street:UNIVERSITY\_CITY\_BVLocation:NADA ID: 74A90E8A05C3Ramp Type:PerpInitial Pass/Fail:FailOverall Compliance:NoSeverity Score:25