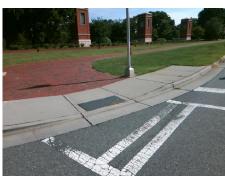

## Field Measurements/Component Compliance

Street 1 Name
UNIVERSITY CITY BV
Stop Condition-Street 2
Signal
Street 2 Name
N/A
Stop Condition-Street 1
N/A

Possible Solutions:
Remove & Replace Entire Ramp.

Surveyor Notes:
N/A

PROW/ADA:
R304.2.2

Total Cost: \$ 1850.00

| Field Measurements/Component Compliance |                       |       |                        |                             |      |
|-----------------------------------------|-----------------------|-------|------------------------|-----------------------------|------|
| Compliance Description                  |                       | Data  | Compliance Description |                             | Data |
| N/A                                     | Ramp Length (in)      | 73.0  | No                     | Ramp Slope (%)              | 20.0 |
| Yes                                     | Ramp Width (in)       | 54.0  | Yes                    | Ramp XSlope (%)             | 0.4  |
| N/A                                     | Flare Type LT         | N/A   | N/A                    | Flare Type RT               | N/A  |
| N/A                                     | Flare Slope LT (%)    | N/A   | N/A                    | Flare Slope RT (%)          | N/A  |
| N/A                                     | Flare Traversable LT? | N/A   | N/A                    | Flare Traversable RT?       | N/A  |
| N/A                                     | Landing Length (in)   | N/A   | N/A                    | DWS Provided?               | N/A  |
| N/A                                     | Landing Width (in)    | N/A   | N/A                    | DWS Contrast?               | N/A  |
| N/A                                     | Landing Slope (%)     | N/A   | N/A                    | DWS Length (in)             | N/A  |
| N/A                                     | Landing X Slope (%)   | N/A   | N/A                    | DWS Full Width?             | N/A  |
| N/A                                     | Landing Curb? (Y/N)   | N/A   | N/A                    | DWS Offset (in)             | N/A  |
| N/A                                     | Shared Landing?       | N/A   |                        |                             |      |
| N/A                                     | Gutter Ponding?       | N/A   | N/A                    | Gutter Slope (%)            | N/A  |
| N/A                                     | Gutter Lip Ht (in)    | N/A   | N/A                    | Gutter X Slope (%)          | N/A  |
| N/A                                     | Painted X Walk1?      | Yes   | N/A                    | Painted X Walk2?            | N/A  |
|                                         | X Walk 1 Direction    | To SE |                        | X Walk 2 Direction          | N/A  |
| N/A                                     | X Walk 1 Width (in)   | 114.0 | N/A                    | X Walk 2 Width (in)         | N/A  |
|                                         | X Walk 1 Slope (%)    | 1.5   |                        | X Walk 2 Slope (%)          | N/A  |
|                                         | X Walk 1 X Slope (%)  | 1.2   |                        | X Walk 2 X Slope (%)        | N/A  |
| N/A                                     | Ramp inside XWalk1?   | Yes   | N/A                    | Ramp inside XWalk2?         | N/A  |
|                                         | Road Slope (%)        | N/A   | N/A                    | Clear Space?                | N/A  |
|                                         | Road X Slope (%)      | N/A   | N/A                    | Clear Space to XWalk (in)   | N/A  |
| N/A                                     | Any Obstructions?     | N/A   | N/A                    | Storm Grate/Utility Hazard? | N/A  |
|                                         | Obstruction Type      |       |                        | Storm Grate/Utility Type    |      |
|                                         |                       | N/A   |                        |                             | N/A  |
|                                         |                       |       | Yes                    | Surface Condition? (G/P)    | Good |