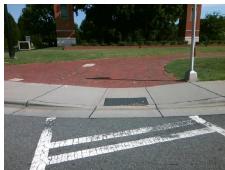

## Field Measurements/Component Compliance

Street 1 Name
UNIVERSITY CITY BV
Stop Condition-Street 2
Signal
Street 2 Name
N/A
Stop Condition-Street 1
N/A

Possible Solutions:
Remove & Replace Entire Ramp.

Surveyor Notes:
N/A

PROW/ADA:
R304.2.2

Total Cost: \$ 1850.00

| Field Measurements/Component Compliance |                       |       |                        |                             |      |
|-----------------------------------------|-----------------------|-------|------------------------|-----------------------------|------|
| Compliance Description                  |                       | Data  | Compliance Description |                             | Data |
| N/A                                     | Ramp Length (in)      | 73.0  | No                     | Ramp Slope (%)              | 20.0 |
| Yes                                     | Ramp Width (in)       | 54.0  | Yes                    | Ramp XSlope (%)             | 0.4  |
| N/A                                     | Flare Type LT         | N/A   | N/A                    | Flare Type RT               | N/A  |
| N/A                                     | Flare Slope LT (%)    | N/A   | N/A                    | Flare Slope RT (%)          | N/A  |
| N/A                                     | Flare Traversable LT? | N/A   | N/A                    | Flare Traversable RT?       | N/A  |
| N/A                                     | Landing Length (in)   | N/A   | N/A                    | DWS Provided?               | N/A  |
| N/A                                     | Landing Width (in)    | N/A   | N/A                    | DWS Contrast?               | N/A  |
| N/A                                     | Landing Slope (%)     | N/A   | N/A                    | DWS Length (in)             | N/A  |
| N/A                                     | Landing X Slope (%)   | N/A   | N/A                    | DWS Full Width?             | N/A  |
| N/A                                     | Landing Curb? (Y/N)   | N/A   | N/A                    | DWS Offset (in)             | N/A  |
| N/A                                     | Shared Landing?       | N/A   |                        |                             |      |
| N/A                                     | Gutter Ponding?       | N/A   | N/A                    | Gutter Slope (%)            | N/A  |
| N/A                                     | Gutter Lip Ht (in)    | N/A   | N/A                    | Gutter X Slope (%)          | N/A  |
| N/A                                     | Painted X Walk1?      | Yes   | N/A                    | Painted X Walk2?            | N/A  |
|                                         | X Walk 1 Direction    | To SE |                        | X Walk 2 Direction          | N/A  |
| N/A                                     | X Walk 1 Width (in)   | 114.0 | N/A                    | X Walk 2 Width (in)         | N/A  |
|                                         | X Walk 1 Slope (%)    | 1.5   |                        | X Walk 2 Slope (%)          | N/A  |
|                                         | X Walk 1 X Slope (%)  | 1.2   |                        | X Walk 2 X Slope (%)        | N/A  |
| N/A                                     | Ramp inside XWalk1?   | Yes   | N/A                    | Ramp inside XWalk2?         | N/A  |
|                                         | Road Slope (%)        | N/A   | N/A                    | Clear Space?                | N/A  |
|                                         | Road X Slope (%)      | N/A   | N/A                    | Clear Space to XWalk (in)   | N/A  |
| N/A                                     | Any Obstructions?     | N/A   | N/A                    | Storm Grate/Utility Hazard? | N/A  |
|                                         | Obstruction Type      |       |                        | Storm Grate/Utility Type    |      |
|                                         |                       | N/A   |                        |                             | N/A  |
|                                         |                       |       | Yes                    | Surface Condition? (G/P)    | Good |