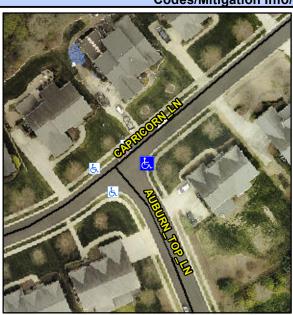

## **Access Compliance Report Public Rights-of-Way** (Curb Ramps)

Intersection ID: 32279 Main Street: AUBURN TOP LN Cross Street: CAPRICORN\_LN Location: Ε **ADA ID: 74AA74D718FE** Ramp Type: PerpDiag Initial Pass/Fail: Fail **Overall Compliance: No Severity Score:** 25