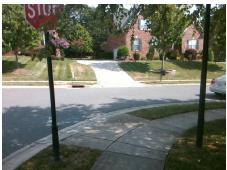

## **Access Compliance Report Public Rights-of-Way** (Curb Ramps)

Intersection ID: 32279 Main Street: AUBURN TOP LN Cross Street: CAPRICORN\_LN Location: Ε **ADA ID: 74AA74D718FE** Ramp Type: PerpDiag Initial Pass/Fail: Fail **Overall Compliance: No Severity Score:** 25

**Codes/Mitigation Info/Possible Solution** 

Street 1 Name Stop Condition-Street 2 Street 2 Name Stop Condition-Street 1

**CAPRICORN LN** None **AUBURN TOP LN** StopSign

Possible Solutions: Remove & Replace Curb Ramp With **Two New Directional Ramps or** Equivalent. Surveyor Notes: N/A PROW/ADA: Not Found, R304.5.3