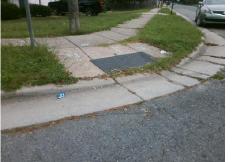

## Access Compliance Report Public Rights-of-Way (Curb Ramps)

| Intersection ID: 44830                  | Cross Str                             |              | Location:                                      | NW                  |        |                             |       |  |
|-----------------------------------------|---------------------------------------|--------------|------------------------------------------------|---------------------|--------|-----------------------------|-------|--|
|                                         |                                       |              | Cross Street: NEWELL-HICKORY_GROVE_RD          |                     |        |                             |       |  |
| ADA ID: 74AB04358D61 Ramp Type: Perp    |                                       | Initial Pase | Initial Pass/Fail: Fail Overall Compliance: No |                     |        | Severity Score:             | 48.75 |  |
| Codes/Mitigation Info/Possible Solution |                                       |              | Field Measurements/Component Compliance        |                     |        |                             |       |  |
|                                         | Possible Solutions:                   | C            | ompliance Desc                                 | cription Data       | Compli | iance Description           | Data  |  |
|                                         | Remove & Replace Entire Ram           | o. N/        | A Ramp Leng                                    | th (in) <b>50.0</b> | No     | Ramp Slope (%)              | 10.3  |  |
|                                         |                                       | No           | Ramp Widtl                                     | h (in) <b>30.0</b>  | No     | Ramp XSlope (%)             | 2.4   |  |
| E                                       |                                       | N/           | A Flare Type                                   | LT N/A              | N/A    | Flare Type RT               | N/A   |  |
|                                         | and a                                 | N/           | A Flare Slope                                  | e LT (%) N/A        | N/A    | Flare Slope RT (%)          | N/A   |  |
|                                         | 1 1 1 1 1 1 1 1 1 1 1 1 1 1 1 1 1 1 1 | N/           | A Flare Trave                                  | rsable LT? N/A      | N/A    | Flare Traversable RT?       | N/A   |  |
|                                         |                                       | N/           | A Landing Lei                                  | ngth (in) N/A       | N/A    | DWS Provided?               | N/A   |  |
|                                         | Surveyor Notes:                       | N/           | A Landing Wi                                   | dth (in) N/A        | N/A    | DWS Contrast?               | N/A   |  |
|                                         | N/A                                   | N/           | A Landing Slo                                  | ope (%) N/A         | N/A    | DWS Length (in)             | N/A   |  |
|                                         |                                       | N/           | A Landing X S                                  | Slope (%) N/A       | N/A    | DWS Full Width?             | N/A   |  |
| MECAPOLICE &                            |                                       | N/           | A Landing Cu                                   | rb? (Y/N) N/A       | N/A    | DWS Offset (in)             | N/A   |  |
|                                         |                                       | N/           | A Shared Lan                                   | iding? N/A          |        |                             |       |  |
|                                         | PROW/ADA:                             | N/           | A Gutter Pone                                  | ding? N/A           | N/A    | Gutter Slope (%)            | N/A   |  |
|                                         | Not Found, R304.5.1, R304.2.2         | N/           | A Gutter Lip H                                 | Ht (in) N/A         | N/A    | Gutter X Slope (%)          | N/A   |  |
|                                         | R304.5.3                              | N/           | A Painted X V                                  | Valk1? No           | N/A    | Painted X Walk2?            | N/A   |  |
| and the second second                   |                                       |              | X Walk 1 Di                                    | irection To S       |        | X Walk 2 Direction          | N/A   |  |
|                                         |                                       | N/           | A X Walk 1 W                                   | /idth (in) N/A      | N/A    | X Walk 2 Width (in)         | N/A   |  |
| Street 1 Name DECAPO                    | DLIS DR                               |              | X Walk 1 SI                                    | ope (%) 0.3         |        | X Walk 2 Slope (%)          | N/A   |  |
| Stop Condition-Street 2 St              | topSign                               |              | X Walk 1 X                                     | Slope (%) 5.4       |        | X Walk 2 X Slope (%)        | N/A   |  |
| Street 2 Name                           | N/A                                   | N/           | A Ramp insid                                   | e XWalk1? N/A       | N/A    | Ramp inside XWalk2?         | N/A   |  |
| Stop Condition-Street 1                 | N/A                                   |              | Road Slope                                     | e (%) N/A           | N/A    | Clear Space?                | N/A   |  |
|                                         |                                       |              | Road X Slo                                     | pe (%) N/A          | N/A    | Clear Space to XWalk (in)   | N/A   |  |
|                                         |                                       | N            | A Any Obstru                                   | ctions? N/A         | N/A    | Storm Grate/Utility Hazard? | N/A   |  |
|                                         | Total Cost: \$                        | 1850.00      | Obstruction                                    | Туре                |        | Storm Grate/Utility Type    |       |  |
|                                         |                                       |              |                                                | N/A                 |        |                             | N/A   |  |