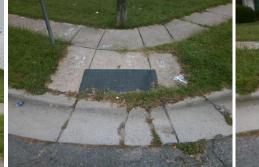

## Access Compliance Report Public Rights-of-Way (Curb Ramps)

| Intersection ID: 44830                  | Cross Str                             |              | Location:                                      | NW                  |        |                             |       |  |
|-----------------------------------------|---------------------------------------|--------------|------------------------------------------------|---------------------|--------|-----------------------------|-------|--|
|                                         |                                       |              | Cross Street: NEWELL-HICKORY_GROVE_RD          |                     |        |                             |       |  |
| ADA ID: 74AB04358D61 Ramp Type: Perp    |                                       | Initial Pase | Initial Pass/Fail: Fail Overall Compliance: No |                     |        | Severity Score:             | 48.75 |  |
| Codes/Mitigation Info/Possible Solution |                                       |              | Field Measurements/Component Compliance        |                     |        |                             |       |  |
|                                         | Possible Solutions:                   | C            | ompliance Desc                                 | cription Data       | Compli | iance Description           | Data  |  |
|                                         | Remove & Replace Entire Ram           | o. N/        | A Ramp Leng                                    | th (in) <b>50.0</b> | No     | Ramp Slope (%)              | 10.3  |  |
|                                         |                                       | No           | Ramp Widtl                                     | h (in) <b>30.0</b>  | No     | Ramp XSlope (%)             | 2.4   |  |
| E                                       |                                       | N/           | A Flare Type                                   | LT N/A              | N/A    | Flare Type RT               | N/A   |  |
|                                         | and a                                 | N/           | A Flare Slope                                  | e LT (%) N/A        | N/A    | Flare Slope RT (%)          | N/A   |  |
|                                         | 1 1 1 1 1 1 1 1 1 1 1 1 1 1 1 1 1 1 1 | N/           | A Flare Trave                                  | rsable LT? N/A      | N/A    | Flare Traversable RT?       | N/A   |  |
|                                         |                                       | N/           | A Landing Lei                                  | ngth (in) N/A       | N/A    | DWS Provided?               | N/A   |  |
|                                         | Surveyor Notes:                       | N/           | A Landing Wi                                   | dth (in) N/A        | N/A    | DWS Contrast?               | N/A   |  |
|                                         | N/A                                   | N/           | A Landing Slo                                  | ope (%) N/A         | N/A    | DWS Length (in)             | N/A   |  |
|                                         |                                       | N/           | A Landing X S                                  | Slope (%) N/A       | N/A    | DWS Full Width?             | N/A   |  |
| MECAPOLICE &                            |                                       | N/           | A Landing Cu                                   | rb? (Y/N) N/A       | N/A    | DWS Offset (in)             | N/A   |  |
|                                         |                                       | N/           | A Shared Lan                                   | iding? N/A          |        |                             |       |  |
|                                         | PROW/ADA:                             | N/           | A Gutter Pone                                  | ding? N/A           | N/A    | Gutter Slope (%)            | N/A   |  |
|                                         | Not Found, R304.5.1, R304.2.2         | N/           | A Gutter Lip H                                 | Ht (in) N/A         | N/A    | Gutter X Slope (%)          | N/A   |  |
|                                         | R304.5.3                              | N/           | A Painted X V                                  | Valk1? No           | N/A    | Painted X Walk2?            | N/A   |  |
| and the second second                   |                                       |              | X Walk 1 Di                                    | irection To S       |        | X Walk 2 Direction          | N/A   |  |
|                                         |                                       | N/           | A X Walk 1 W                                   | /idth (in) N/A      | N/A    | X Walk 2 Width (in)         | N/A   |  |
| Street 1 Name DECAPO                    | DLIS DR                               |              | X Walk 1 SI                                    | ope (%) 0.3         |        | X Walk 2 Slope (%)          | N/A   |  |
| Stop Condition-Street 2 St              | topSign                               |              | X Walk 1 X                                     | Slope (%) 5.4       |        | X Walk 2 X Slope (%)        | N/A   |  |
| Street 2 Name                           | N/A                                   | N/           | A Ramp insid                                   | e XWalk1? N/A       | N/A    | Ramp inside XWalk2?         | N/A   |  |
| Stop Condition-Street 1                 | N/A                                   |              | Road Slope                                     | e (%) N/A           | N/A    | Clear Space?                | N/A   |  |
|                                         |                                       |              | Road X Slo                                     | pe (%) N/A          | N/A    | Clear Space to XWalk (in)   | N/A   |  |
|                                         |                                       | N            | A Any Obstru                                   | ctions? N/A         | N/A    | Storm Grate/Utility Hazard? | N/A   |  |
|                                         | Total Cost: \$                        | 1850.00      | Obstruction                                    | Туре                |        | Storm Grate/Utility Type    |       |  |
|                                         |                                       |              |                                                | N/A                 |        |                             | N/A   |  |