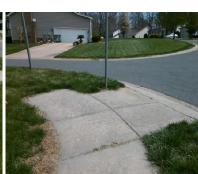

4.5

N/A

N/A

TALLARD LN Street 1 Name Stop Condition-Street 2 StopSign N/A Street 2 Name Stop Condition-Street 1 N/A

Remove & Replace Entire Ramp. Surveyor Notes: N/A PROW/ADA: Not Found, R304.2.2, R304.5.3