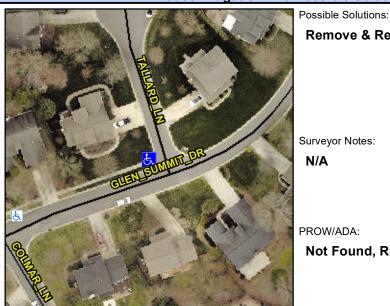

## **Access Compliance Report Public Rights-of-Way** (Curb Ramps)

Data

8.6

6.6

N/A

Good

Intersection ID: 26229 Main Street: GLEN SUMMIT DR **Cross Street: TALLARD LN** Location: NW Initial Pass/Fail: Fail **Overall Compliance: No Severity Score:** 25 ADA ID: 74AC6E922059 Ramp Type: Perp

4.5

N/A

N/A

TALLARD LN Street 1 Name Stop Condition-Street 2 StopSign N/A Street 2 Name Stop Condition-Street 1 N/A

Remove & Replace Entire Ramp. Surveyor Notes: N/A PROW/ADA: Not Found, R304.2.2, R304.5.3