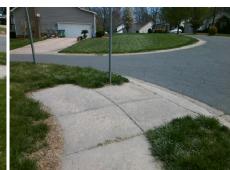

4.5

N/A

N/A

TALLARD LN Street 1 Name Stop Condition-Street 2 StopSign N/A Street 2 Name Stop Condition-Street 1 N/A

Remove & Replace Entire Ramp. Surveyor Notes: N/A PROW/ADA: Not Found, R304.2.2, R304.5.3