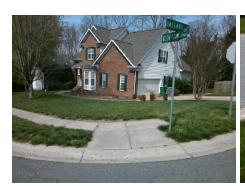

4.5

N/A

N/A

TALLARD LN Street 1 Name Stop Condition-Street 2 StopSign N/A Street 2 Name Stop Condition-Street 1 N/A

Remove & Replace Entire Ramp. Surveyor Notes: N/A PROW/ADA: Not Found, R304.2.2, R304.5.3