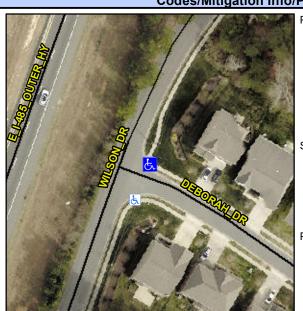

## Access Compliance Report Public Rights-of-Way (Curb Ramps)

Intersection ID: 50401 Main Street: DEBORAH\_DR Cross Street: WILSON\_DR Location: E

ADA ID: 74B35241C0D5 Ramp Type: Perp Initial Pass/Fail: Fail Overall Compliance: No Severity Score: 22.5

**Codes/Mitigation Info/Possible Solution** 

Field Measurements/Component Compliance

Street 1 Name DEBORAH DR
Stop Condition-Street 2 StopSign
Street 2 Name N/A
Stop Condition-Street 1 N/A

Possible Solutions: