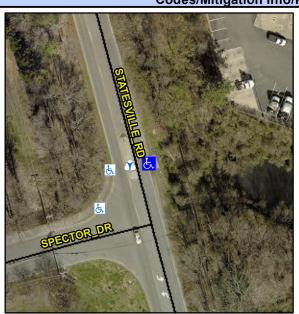

Good

Sloped

Intersection ID: 5117 Main Street: SPECTOR DR **Cross Street: STATESVILLE RD** Location: NE **Overall Compliance: No Severity Score:** ADA ID: 74B524C80B6C Ramp Type: BlendTrans1 Initial Pass/Fail: Pass 22.5