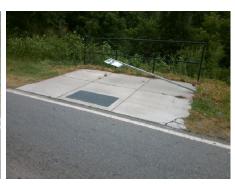

DWS OS **MEASRUED TO ASP** PROW/ADA: R305.1.4, R305.2, R302.3, R402.2

Total Cost: 1800.00

Yes N/A Ramp Length (in) 61.0 Yes Yes Ramp Width (in) 60.0 N/A N/A Flare Type LT Sloped N/A Flare Slope LT (%) 0.0 N/A N/A Flare Traversable LT? Nο N/A Landing Length (in) 60.0 Yes Yes Yes Landing Width (in) 60.0 Yes 0.8 Yes Yes Landing Slope (%) Yes Landing X Slope (%) 0.1 No N/A Landing Curb? (Y/N) No No N/A Shared Landing? No **Gutter Ponding?** No Yes Yes Yes Gutter Lip Ht (in) 0.0 Yes N/A Painted X Walk1? No N/A X Walk 1 Direction To W N/A X Walk 1 Width (in) X Walk 1 Slope (%) 2.2 X Walk 1 X Slope (%) 0.2 N/A N/A N/A Ramp inside XWalk1? Road Slope (%) 0.2 Road X Slope (%) 2.2 N/A No Any Obstructions? Yes Yes Obstruction Type

Compliance Description

OTHER: TRANSIT SIGN LEANING OVER LNDG