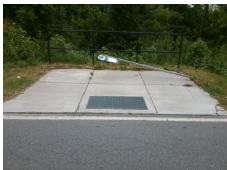

W, DWS OS **MEASRUED TO ASP** PROW/ADA: R305.1.4, R305.2, R302.3, R402.2

Total Cost: 1800.00

Yes N/A Ramp Length (in) 61.0 Yes Yes Ramp Width (in) 60.0 N/A N/A Flare Type LT Sloped N/A Flare Slope LT (%) 0.0 N/A N/A Flare Traversable LT? Nο N/A Landing Length (in) 60.0 Yes Yes Yes Landing Width (in) 60.0 Yes 0.8 Yes Yes Landing Slope (%) Yes Landing X Slope (%) 0.1 No N/A Landing Curb? (Y/N) No No N/A Shared Landing? No **Gutter Ponding?** No Yes Yes Yes Gutter Lip Ht (in) 0.0 Yes N/A Painted X Walk1? No N/A X Walk 1 Direction To W N/A X Walk 1 Width (in) X Walk 1 Slope (%) 2.2 X Walk 1 X Slope (%) 0.2 N/A N/A N/A Ramp inside XWalk1? Road Slope (%) 0.2 Road X Slope (%) 2.2 N/A No Any Obstructions? Yes Yes Obstruction Type

Compliance Description

OTHER: TRANSIT SIGN LEANING OVER LNDG