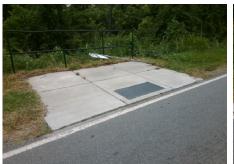

SW, DWS OS **MEASRUED TO ASP** PROW/ADA: R305.1.4, R305.2, R302.3, R402.2

Total Cost: 1800.00

Yes N/A Ramp Length (in) 61.0 Yes Yes Ramp Width (in) 60.0 N/A N/A Flare Type LT Sloped N/A Flare Slope LT (%) 0.0 N/A N/A Flare Traversable LT? Nο N/A Landing Length (in) 60.0 Yes Yes Yes Landing Width (in) 60.0 Yes 0.8 Yes Yes Landing Slope (%) Yes Landing X Slope (%) 0.1 No N/A Landing Curb? (Y/N) No No N/A Shared Landing? No **Gutter Ponding?** No Yes Yes Yes Gutter Lip Ht (in) 0.0 Yes N/A Painted X Walk1? No N/A X Walk 1 Direction To W N/A X Walk 1 Width (in) X Walk 1 Slope (%) 2.2 X Walk 1 X Slope (%) 0.2 N/A N/A N/A Ramp inside XWalk1? Road Slope (%) 0.2 Road X Slope (%) 2.2 N/A No Any Obstructions? Yes Yes Obstruction Type

Compliance Description

OTHER: TRANSIT SIGN LEANING OVER LNDG