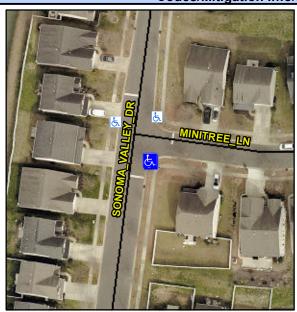

## **Access Compliance Report Public Rights-of-Way** (Curb Ramps)

Intersection ID: 48768 Main Street: SONOMA\_VALLEY\_DR **Cross Street: MINITREE LN** Location: SE **ADA ID: 74BA414EDB0F** Ramp Type: BlendTrans1 Initial Pass/Fail: Fail **Overall Compliance: No Severity Score:** 10

## Field Measurements/Component Compliance

Street 1 Name Stop Condition-Street 1 Street 2 Name Stop Condition-Street 2

MINITREE LN StopSign **SONOMA VALLEY DR** 

None

Possible Solutions: Remove & Replace Curb Ramp With Two New Directional Ramps or Equivalent. Surveyor Notes: N/A PROW/ADA: Not Found, R304.5.1, R304.5.3