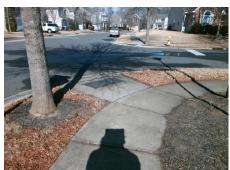

## Field Measurements/Component Compliance

Street 1 Name Stop Condition-Street 1 Street 2 Name Stop Condition-Street 2

MINITREE LN StopSign **SONOMA VALLEY DR** 

None

Possible Solutions: Remove & Replace Curb Ramp With Two New Directional Ramps or Equivalent. Surveyor Notes: N/A PROW/ADA: Not Found, R304.5.1, R304.5.3

Total Cost: 3200.00

| Compliance Description |                       | Data | Compliance Description |                             | Data |
|------------------------|-----------------------|------|------------------------|-----------------------------|------|
| N/A                    | Ramp Length (in)      | 72.5 | Yes                    | BlendTrans Slope (%)        | 4.3  |
| No                     | Ramp Width (in)       | 47.0 | No                     | BlendTrans XSlope (%)       | 4.7  |
| N/A                    | Flare Type LT         | N/A  | N/A                    | Flare Type RT               | N/A  |
| N/A                    | Flare Slope LT (%)    | N/A  | N/A                    | Flare Slope RT (%)          | N/A  |
| N/A                    | Flare Traversable LT? | N/A  | N/A                    | Flare Traversable RT?       | N/A  |
| N/A                    | Landing Length (in)   | N/A  | N/A                    | DWS Provided?               | N/A  |
| N/A                    | Landing Width (in)    | N/A  | N/A                    | DWS Contrast?               | N/A  |
| N/A                    | Landing Slope (%)     | N/A  | N/A                    | DWS Length (in)             | N/A  |
| N/A                    | Landing X Slope (%)   | N/A  | N/A                    | DWS Full Width?             | N/A  |
| N/A                    | Landing Curb? (Y/N)   | N/A  | N/A                    | DWS Offset (in)             | N/A  |
| N/A                    | Shared Landing?       | N/A  |                        |                             |      |
| N/A                    | Gutter Ponding?       | N/A  | N/A                    | Gutter Slope (%)            | N/A  |
| N/A                    | Gutter Lip Ht (in)    | N/A  | N/A                    | Gutter X Slope (%)          | N/A  |
| N/A                    | Painted X Walk1?      | No   | N/A                    | Painted X Walk2?            | No   |
|                        | X Walk 1 Direction    | To N |                        | X Walk 2 Direction          | To W |
|                        | X Walk 1 Width (in)   | N/A  |                        | X Walk 2 Width (in)         | N/A  |
|                        | X Walk 1 Slope (%)    | 2.8  |                        | X Walk 2 Slope (%)          | 2.5  |
|                        | X Walk 1 X Slope (%)  | 1.8  |                        | X Walk 2 X Slope (%)        | 0.1  |
| N/A                    | Ramp inside XWalk1?   | N/A  | N/A                    | Ramp inside XWalk2?         | N/A  |
|                        | Road Slope (%)        | 1.1  |                        | Clear Space?                | N/A  |
|                        | Road X Slope (%)      | 0.2  | N/A                    | Clear Space to XWalk (in)   | N/A  |
| N/A                    | Any Obstructions?     | N/A  | N/A                    | Storm Grate/Utility Hazard? | N/A  |
|                        | Obstruction Type      |      |                        | Storm Grate/Utility Type    |      |
|                        |                       | N/A  |                        |                             | N/A  |
|                        |                       |      | Yes                    | Surface Condition? (G/P)    | Good |
|                        |                       |      |                        |                             |      |