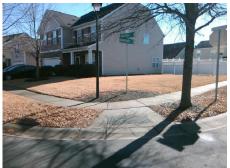

## Field Measurements/Component Compliance

Street 1 Name Stop Condition-Street 1 Street 2 Name Stop Condition-Street 2

MINITREE LN StopSign **SONOMA VALLEY DR** 

None

Possible Solutions: Remove & Replace Curb Ramp With Two New Directional Ramps or Equivalent. Surveyor Notes: N/A PROW/ADA: Not Found, R304.5.1, R304.5.3

Total Cost: 3200.00

| Compliance Description |                       | Data | Compliance Description |                             | Data |
|------------------------|-----------------------|------|------------------------|-----------------------------|------|
| N/A                    | Ramp Length (in)      | 72.5 | Yes                    | BlendTrans Slope (%)        | 4.3  |
| No                     | Ramp Width (in)       | 47.0 | No                     | BlendTrans XSlope (%)       | 4.7  |
| N/A                    | Flare Type LT         | N/A  | N/A                    | Flare Type RT               | N/A  |
| N/A                    | Flare Slope LT (%)    | N/A  | N/A                    | Flare Slope RT (%)          | N/A  |
| N/A                    | Flare Traversable LT? | N/A  | N/A                    | Flare Traversable RT?       | N/A  |
| N/A                    | Landing Length (in)   | N/A  | N/A                    | DWS Provided?               | N/A  |
| N/A                    | Landing Width (in)    | N/A  | N/A                    | DWS Contrast?               | N/A  |
| N/A                    | Landing Slope (%)     | N/A  | N/A                    | DWS Length (in)             | N/A  |
| N/A                    | Landing X Slope (%)   | N/A  | N/A                    | DWS Full Width?             | N/A  |
| N/A                    | Landing Curb? (Y/N)   | N/A  | N/A                    | DWS Offset (in)             | N/A  |
| N/A                    | Shared Landing?       | N/A  |                        |                             |      |
| N/A                    | Gutter Ponding?       | N/A  | N/A                    | Gutter Slope (%)            | N/A  |
| N/A                    | Gutter Lip Ht (in)    | N/A  | N/A                    | Gutter X Slope (%)          | N/A  |
| N/A                    | Painted X Walk1?      | No   | N/A                    | Painted X Walk2?            | No   |
|                        | X Walk 1 Direction    | To N |                        | X Walk 2 Direction          | To W |
|                        | X Walk 1 Width (in)   | N/A  |                        | X Walk 2 Width (in)         | N/A  |
|                        | X Walk 1 Slope (%)    | 2.8  |                        | X Walk 2 Slope (%)          | 2.5  |
|                        | X Walk 1 X Slope (%)  | 1.8  |                        | X Walk 2 X Slope (%)        | 0.1  |
| N/A                    | Ramp inside XWalk1?   | N/A  | N/A                    | Ramp inside XWalk2?         | N/A  |
|                        | Road Slope (%)        | 1.1  |                        | Clear Space?                | N/A  |
|                        | Road X Slope (%)      | 0.2  | N/A                    | Clear Space to XWalk (in)   | N/A  |
| N/A                    | Any Obstructions?     | N/A  | N/A                    | Storm Grate/Utility Hazard? | N/A  |
|                        | Obstruction Type      |      |                        | Storm Grate/Utility Type    |      |
|                        |                       | N/A  |                        |                             | N/A  |
|                        |                       |      | Yes                    | Surface Condition? (G/P)    | Good |
|                        |                       |      |                        |                             |      |