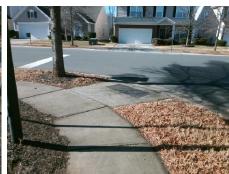

## Field Measurements/Component Compliance

Street 1 Name Stop Condition-Street 1 Street 2 Name Stop Condition-Street 2

MINITREE LN StopSign **SONOMA VALLEY DR** 

None

Possible Solutions: Remove & Replace Curb Ramp With Two New Directional Ramps or Equivalent. Surveyor Notes: N/A PROW/ADA: Not Found, R304.5.1, R304.5.3

Total Cost: 3200.00

| Compliance Description |                       | Data | Compliance Description |                             | Data |
|------------------------|-----------------------|------|------------------------|-----------------------------|------|
| N/A                    | Ramp Length (in)      | 72.5 | Yes                    | BlendTrans Slope (%)        | 4.3  |
| No                     | Ramp Width (in)       | 47.0 | No                     | BlendTrans XSlope (%)       | 4.7  |
| N/A                    | Flare Type LT         | N/A  | N/A                    | Flare Type RT               | N/A  |
| N/A                    | Flare Slope LT (%)    | N/A  | N/A                    | Flare Slope RT (%)          | N/A  |
| N/A                    | Flare Traversable LT? | N/A  | N/A                    | Flare Traversable RT?       | N/A  |
| N/A                    | Landing Length (in)   | N/A  | N/A                    | DWS Provided?               | N/A  |
| N/A                    | Landing Width (in)    | N/A  | N/A                    | DWS Contrast?               | N/A  |
| N/A                    | Landing Slope (%)     | N/A  | N/A                    | DWS Length (in)             | N/A  |
| N/A                    | Landing X Slope (%)   | N/A  | N/A                    | DWS Full Width?             | N/A  |
| N/A                    | Landing Curb? (Y/N)   | N/A  | N/A                    | DWS Offset (in)             | N/A  |
| N/A                    | Shared Landing?       | N/A  |                        |                             |      |
| N/A                    | Gutter Ponding?       | N/A  | N/A                    | Gutter Slope (%)            | N/A  |
| N/A                    | Gutter Lip Ht (in)    | N/A  | N/A                    | Gutter X Slope (%)          | N/A  |
| N/A                    | Painted X Walk1?      | No   | N/A                    | Painted X Walk2?            | No   |
|                        | X Walk 1 Direction    | To N |                        | X Walk 2 Direction          | To W |
|                        | X Walk 1 Width (in)   | N/A  |                        | X Walk 2 Width (in)         | N/A  |
|                        | X Walk 1 Slope (%)    | 2.8  |                        | X Walk 2 Slope (%)          | 2.5  |
|                        | X Walk 1 X Slope (%)  | 1.8  |                        | X Walk 2 X Slope (%)        | 0.1  |
| N/A                    | Ramp inside XWalk1?   | N/A  | N/A                    | Ramp inside XWalk2?         | N/A  |
|                        | Road Slope (%)        | 1.1  |                        | Clear Space?                | N/A  |
|                        | Road X Slope (%)      | 0.2  | N/A                    | Clear Space to XWalk (in)   | N/A  |
| N/A                    | Any Obstructions?     | N/A  | N/A                    | Storm Grate/Utility Hazard? | N/A  |
|                        | Obstruction Type      |      |                        | Storm Grate/Utility Type    |      |
|                        |                       | N/A  |                        |                             | N/A  |
|                        |                       |      | Yes                    | Surface Condition? (G/P)    | Good |
|                        |                       |      |                        |                             |      |