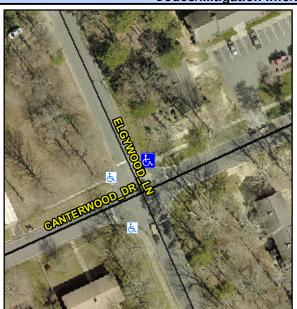

## **Access Compliance Report Public Rights-of-Way** (Curb Ramps)

Intersection ID: 7457 Main Street: CANTERWOOD DR **Cross Street: ELGYWOOD LN** Location: NE **ADA ID: 74BEE18674FA** Ramp Type: Perp Initial Pass/Fail: Fail **Overall Compliance: No Severity Score:** 12.5

## Field Measurements/Component Compliance

**ELGYWOOD LN** Street 1 Name Stop Condition-Street 2 StopSign Street 2 Name N/A Stop Condition-Street 1 N/A

Possible Solutions: Remove & Replace Entire Ramp. Surveyor Notes: N/A PROW/ADA: Not Found, R304.2.2