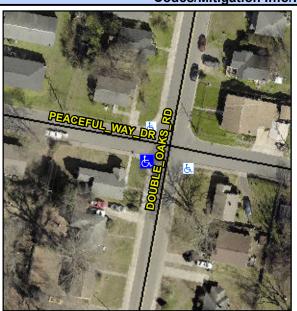

## **Access Compliance Report Public Rights-of-Way** (Curb Ramps)

Intersection ID: 9597 Main Street: DOUBLE OAKS RD Cross Street: PEACEFUL WAY DR Location: ADA ID: 74C35078CCE6

Ramp Type: PerpDiag Initial Pass/Fail: Fail **Overall Compliance: No** Severity Score: 33.75

## **Codes/Mitigation Info/Possible Solution**

Street 1 Name Stop Condition-Street 2 Street 2 Name Stop Condition-Street 1

**DOUBLE OAKS RD** None **PEACEFUL WAY DR** StopSign

Possible Solutions: Remove & Replace Curb Ramp With Two New Directional Ramps or Equivalent. Surveyor Notes: N/A PROW/ADA: R304.5.1, R304.2.2, R304.5.3