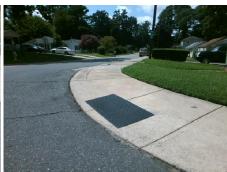

## **Access Compliance Report Public Rights-of-Way** (Curb Ramps)

Intersection ID: 9597 Main Street: DOUBLE OAKS RD Cross Street: PEACEFUL WAY DR Location: ADA ID: 74C35078CCE6

Ramp Type: PerpDiag Initial Pass/Fail: Fail **Overall Compliance: No** Severity Score: 33.75

## **Codes/Mitigation Info/Possible Solution**

Street 1 Name Stop Condition-Street 2 Street 2 Name Stop Condition-Street 1

**DOUBLE OAKS RD** None **PEACEFUL WAY DR** StopSign

Possible Solutions: Remove & Replace Curb Ramp With Two New Directional Ramps or Equivalent. Surveyor Notes: N/A PROW/ADA: R304.5.1, R304.2.2, R304.5.3

Total Cost: 3200.00

| Field Measurements/Component Compliance |                        |                       |       |                        |       |                         |       |
|-----------------------------------------|------------------------|-----------------------|-------|------------------------|-------|-------------------------|-------|
|                                         | Compliance Description |                       | Data  | Compliance Description |       | Description             | Data  |
|                                         | N/A                    | Ramp Length (in)      | 66.5  | No                     | Ramp  | Slope (%)               | 10.5  |
|                                         | No                     | Ramp Width (in)       | 42.5  | No                     | Ramp  | XSlope (%)              | 5.7   |
|                                         | N/A                    | Flare Type LT         | N/A   | N/A                    | Flare | Type RT                 | N/A   |
|                                         | N/A                    | Flare Slope LT (%)    | N/A   | N/A                    | Flare | Slope RT (%)            | N/A   |
|                                         | N/A                    | Flare Traversable LT? | N/A   | N/A                    | Flare | Traversable RT?         | N/A   |
|                                         | N/A                    | Landing Length (in)   | N/A   | N/A                    | DWS   | Provided?               | N/A   |
|                                         | N/A                    | Landing Width (in)    | N/A   | N/A                    | DWS   | Contrast?               | N/A   |
|                                         | N/A                    | Landing Slope (%)     | N/A   | N/A                    | DWS   | Length (in)             | N/A   |
|                                         | N/A                    | Landing X Slope (%)   | N/A   | N/A                    | DWS   | Full Width?             | N/A   |
|                                         | N/A                    | Landing Curb? (Y/N)   | N/A   | N/A                    | DWS   | Offset (in)             | N/A   |
|                                         | N/A                    | Shared Landing?       | N/A   |                        |       |                         |       |
|                                         | N/A                    | Gutter Ponding?       | N/A   | N/A                    | Gutte | r Slope (%)             | N/A   |
|                                         | N/A                    | Gutter Lip Ht (in)    | N/A   | N/A                    | Gutte | r X Slope (%)           | N/A   |
|                                         | N/A                    | Painted X Walk1?      | No    | N/A                    | Paint | ed X Walk2?             | No    |
|                                         |                        | X Walk 1 Direction    | To SE |                        | X Wa  | lk 2 Direction          | To NE |
|                                         | N/A                    | X Walk 1 Width (in)   | N/A   | N/A                    | X Wa  | lk 2 Width (in)         | N/A   |
|                                         |                        | X Walk 1 Slope (%)    | 4.3   |                        | X Wa  | lk 2 Slope (%)          | 3.8   |
|                                         |                        | X Walk 1 X Slope (%)  | 0.8   |                        | X Wa  | lk 2 X Slope (%)        | 8.1   |
|                                         | N/A                    | Ramp inside XWalk1?   | N/A   | N/A                    | Ramp  | inside XWalk2?          | N/A   |
|                                         |                        | Road Slope (%)        | 5.0   | N/A                    | Clear | Space?                  | N/A   |
|                                         |                        | Road X Slope (%)      | 8.6   | N/A                    | Clear | Space to XWalk (in)     | N/A   |
|                                         | N/A                    | Any Obstructions?     | N/A   | N/A                    | Storm | n Grate/Utility Hazard? | N/A   |
|                                         |                        | Obstruction Type      |       |                        | Storm | n Grate/Utility Type    |       |
|                                         |                        |                       | N/A   |                        |       |                         | N/A   |
|                                         |                        |                       |       | Yes                    | Surfa | ce Condition? (G/P)     | Good  |
| <b>.</b>                                | net IL                 |                       |       |                        |       |                         |       |