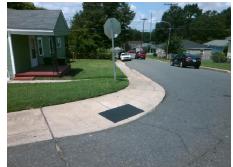

## **Access Compliance Report Public Rights-of-Way** (Curb Ramps)

Intersection ID: 9597 Main Street: DOUBLE OAKS RD Cross Street: PEACEFUL WAY DR Location: ADA ID: 74C35078CCE6

Ramp Type: PerpDiag Initial Pass/Fail: Fail **Overall Compliance: No** Severity Score: 33.75

## **Codes/Mitigation Info/Possible Solution**

Street 1 Name Stop Condition-Street 2 Street 2 Name Stop Condition-Street 1

**DOUBLE OAKS RD** None **PEACEFUL WAY DR** StopSign

Possible Solutions: Remove & Replace Curb Ramp With Two New Directional Ramps or Equivalent. Surveyor Notes: N/A PROW/ADA: R304.5.1, R304.2.2, R304.5.3

Total Cost: 3200.00

| Field Measurements/Component Compliance |                        |                       |       |                        |       |                         |       |
|-----------------------------------------|------------------------|-----------------------|-------|------------------------|-------|-------------------------|-------|
|                                         | Compliance Description |                       | Data  | Compliance Description |       | Description             | Data  |
|                                         | N/A                    | Ramp Length (in)      | 66.5  | No                     | Ramp  | Slope (%)               | 10.5  |
|                                         | No                     | Ramp Width (in)       | 42.5  | No                     | Ramp  | XSlope (%)              | 5.7   |
|                                         | N/A                    | Flare Type LT         | N/A   | N/A                    | Flare | Type RT                 | N/A   |
|                                         | N/A                    | Flare Slope LT (%)    | N/A   | N/A                    | Flare | Slope RT (%)            | N/A   |
|                                         | N/A                    | Flare Traversable LT? | N/A   | N/A                    | Flare | Traversable RT?         | N/A   |
|                                         | N/A                    | Landing Length (in)   | N/A   | N/A                    | DWS   | Provided?               | N/A   |
|                                         | N/A                    | Landing Width (in)    | N/A   | N/A                    | DWS   | Contrast?               | N/A   |
|                                         | N/A                    | Landing Slope (%)     | N/A   | N/A                    | DWS   | Length (in)             | N/A   |
|                                         | N/A                    | Landing X Slope (%)   | N/A   | N/A                    | DWS   | Full Width?             | N/A   |
|                                         | N/A                    | Landing Curb? (Y/N)   | N/A   | N/A                    | DWS   | Offset (in)             | N/A   |
|                                         | N/A                    | Shared Landing?       | N/A   |                        |       |                         |       |
|                                         | N/A                    | Gutter Ponding?       | N/A   | N/A                    | Gutte | r Slope (%)             | N/A   |
|                                         | N/A                    | Gutter Lip Ht (in)    | N/A   | N/A                    | Gutte | r X Slope (%)           | N/A   |
|                                         | N/A                    | Painted X Walk1?      | No    | N/A                    | Paint | ed X Walk2?             | No    |
|                                         |                        | X Walk 1 Direction    | To SE |                        | X Wa  | lk 2 Direction          | To NE |
|                                         | N/A                    | X Walk 1 Width (in)   | N/A   | N/A                    | X Wa  | lk 2 Width (in)         | N/A   |
|                                         |                        | X Walk 1 Slope (%)    | 4.3   |                        | X Wa  | lk 2 Slope (%)          | 3.8   |
|                                         |                        | X Walk 1 X Slope (%)  | 0.8   |                        | X Wa  | lk 2 X Slope (%)        | 8.1   |
|                                         | N/A                    | Ramp inside XWalk1?   | N/A   | N/A                    | Ramp  | inside XWalk2?          | N/A   |
|                                         |                        | Road Slope (%)        | 5.0   | N/A                    | Clear | Space?                  | N/A   |
|                                         |                        | Road X Slope (%)      | 8.6   | N/A                    | Clear | Space to XWalk (in)     | N/A   |
|                                         | N/A                    | Any Obstructions?     | N/A   | N/A                    | Storm | n Grate/Utility Hazard? | N/A   |
|                                         |                        | Obstruction Type      |       |                        | Storm | n Grate/Utility Type    |       |
|                                         |                        |                       | N/A   |                        |       |                         | N/A   |
|                                         |                        |                       |       | Yes                    | Surfa | ce Condition? (G/P)     | Good  |
| <b>.</b>                                | net IL                 |                       |       |                        |       |                         |       |