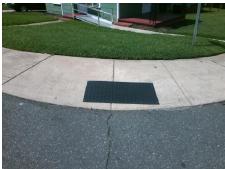

## **Access Compliance Report Public Rights-of-Way** (Curb Ramps)

Intersection ID: 9597 Main Street: DOUBLE OAKS RD Cross Street: PEACEFUL WAY DR Location: ADA ID: 74C35078CCE6

Ramp Type: PerpDiag Initial Pass/Fail: Fail **Overall Compliance: No** Severity Score: 33.75

## **Codes/Mitigation Info/Possible Solution**

Street 1 Name Stop Condition-Street 2 Street 2 Name Stop Condition-Street 1

**DOUBLE OAKS RD** None **PEACEFUL WAY DR** StopSign

Possible Solutions: Remove & Replace Curb Ramp With Two New Directional Ramps or Equivalent. Surveyor Notes: N/A PROW/ADA: R304.5.1, R304.2.2, R304.5.3

Total Cost: 3200.00

| Field Measurements/Component Compliance |                        |                       |       |                        |       |                         |       |
|-----------------------------------------|------------------------|-----------------------|-------|------------------------|-------|-------------------------|-------|
|                                         | Compliance Description |                       | Data  | Compliance Description |       | Description             | Data  |
|                                         | N/A                    | Ramp Length (in)      | 66.5  | No                     | Ramp  | Slope (%)               | 10.5  |
|                                         | No                     | Ramp Width (in)       | 42.5  | No                     | Ramp  | XSlope (%)              | 5.7   |
|                                         | N/A                    | Flare Type LT         | N/A   | N/A                    | Flare | Type RT                 | N/A   |
|                                         | N/A                    | Flare Slope LT (%)    | N/A   | N/A                    | Flare | Slope RT (%)            | N/A   |
|                                         | N/A                    | Flare Traversable LT? | N/A   | N/A                    | Flare | Traversable RT?         | N/A   |
|                                         | N/A                    | Landing Length (in)   | N/A   | N/A                    | DWS   | Provided?               | N/A   |
|                                         | N/A                    | Landing Width (in)    | N/A   | N/A                    | DWS   | Contrast?               | N/A   |
|                                         | N/A                    | Landing Slope (%)     | N/A   | N/A                    | DWS   | Length (in)             | N/A   |
|                                         | N/A                    | Landing X Slope (%)   | N/A   | N/A                    | DWS   | Full Width?             | N/A   |
|                                         | N/A                    | Landing Curb? (Y/N)   | N/A   | N/A                    | DWS   | Offset (in)             | N/A   |
|                                         | N/A                    | Shared Landing?       | N/A   |                        |       |                         |       |
|                                         | N/A                    | Gutter Ponding?       | N/A   | N/A                    | Gutte | r Slope (%)             | N/A   |
|                                         | N/A                    | Gutter Lip Ht (in)    | N/A   | N/A                    | Gutte | r X Slope (%)           | N/A   |
|                                         | N/A                    | Painted X Walk1?      | No    | N/A                    | Paint | ed X Walk2?             | No    |
|                                         |                        | X Walk 1 Direction    | To SE |                        | X Wa  | lk 2 Direction          | To NE |
|                                         | N/A                    | X Walk 1 Width (in)   | N/A   | N/A                    | X Wa  | lk 2 Width (in)         | N/A   |
|                                         |                        | X Walk 1 Slope (%)    | 4.3   |                        | X Wa  | lk 2 Slope (%)          | 3.8   |
|                                         |                        | X Walk 1 X Slope (%)  | 0.8   |                        | X Wa  | lk 2 X Slope (%)        | 8.1   |
|                                         | N/A                    | Ramp inside XWalk1?   | N/A   | N/A                    | Ramp  | inside XWalk2?          | N/A   |
|                                         |                        | Road Slope (%)        | 5.0   | N/A                    | Clear | Space?                  | N/A   |
|                                         |                        | Road X Slope (%)      | 8.6   | N/A                    | Clear | Space to XWalk (in)     | N/A   |
|                                         | N/A                    | Any Obstructions?     | N/A   | N/A                    | Storm | n Grate/Utility Hazard? | N/A   |
|                                         |                        | Obstruction Type      |       |                        | Storm | n Grate/Utility Type    |       |
|                                         |                        |                       | N/A   |                        |       |                         | N/A   |
|                                         |                        |                       |       | Yes                    | Surfa | ce Condition? (G/P)     | Good  |
| <b>.</b>                                | net IL                 |                       |       |                        |       |                         |       |