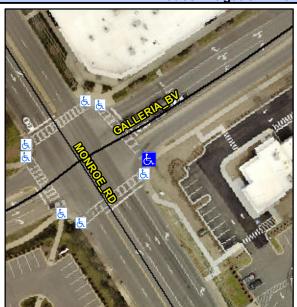

## Access Compliance Report Public Rights-of-Way (Curb Ramps)

Intersection ID: 21797Main Street: GALLERIA\_BVCross Street: MONROE\_RDLocation:SEADA ID: 74C38542DCD7Ramp Type: PerpInitial Pass/Fail: FailOverall Compliance: NoSeverity Score:10

## Field Measurements/Component Compliance

Street 1 Name

Stop Condition-Street 2

Signal

Street 2 Name

N/A

Stop Condition-Street 1

N/A