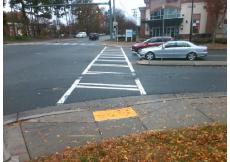

Total Cost: \$ 1850.00

| Field Measurements/Component Compnance |                       |       |                        |                             |      |
|----------------------------------------|-----------------------|-------|------------------------|-----------------------------|------|
| Compliance Description                 |                       | Data  | Compliance Description |                             | Data |
| N/A                                    | Ramp Length (in)      | 37.0  | Yes                    | Ramp Slope (%)              | 5.8  |
| No                                     | Ramp Width (in)       | 41.5  | No                     | Ramp XSlope (%)             | 4.1  |
| N/A                                    | Flare Type LT         | N/A   | N/A                    | Flare Type RT               | N/A  |
| N/A                                    | Flare Slope LT (%)    | N/A   | N/A                    | Flare Slope RT (%)          | N/A  |
| N/A                                    | Flare Traversable LT? | N/A   | N/A                    | Flare Traversable RT?       | N/A  |
| N/A                                    | Landing Length (in)   | N/A   | N/A                    | DWS Provided?               | N/A  |
| N/A                                    | Landing Width (in)    | N/A   | N/A                    | DWS Contrast?               | N/A  |
| N/A                                    | Landing Slope (%)     | N/A   | N/A                    | DWS Length (in)             | N/A  |
| N/A                                    | Landing X Slope (%)   | N/A   | N/A                    | DWS Full Width?             | N/A  |
| N/A                                    | Landing Curb? (Y/N)   | N/A   | N/A                    | DWS Offset (in)             | N/A  |
| N/A                                    | Shared Landing?       | N/A   |                        |                             |      |
| N/A                                    | Gutter Ponding?       | N/A   | N/A                    | Gutter Slope (%)            | N/A  |
| N/A                                    | Gutter Lip Ht (in)    | N/A   | N/A                    | Gutter X Slope (%)          | N/A  |
| N/A                                    | Painted X Walk1?      | Yes   | N/A                    | Painted X Walk2?            | N/A  |
|                                        | X Walk 1 Direction    | To NW |                        | X Walk 2 Direction          | N/A  |
| N/A                                    | X Walk 1 Width (in)   | 102.0 | N/A                    | X Walk 2 Width (in)         | N/A  |
|                                        | X Walk 1 Slope (%)    | 3.4   |                        | X Walk 2 Slope (%)          | N/A  |
|                                        | X Walk 1 X Slope (%)  | 3.0   |                        | X Walk 2 X Slope (%)        | N/A  |
| N/A                                    | Ramp inside XWalk1?   | Yes   | N/A                    | Ramp inside XWalk2?         | N/A  |
|                                        | Road Slope (%)        | N/A   | N/A                    | Clear Space?                | N/A  |
|                                        | Road X Slope (%)      | N/A   | N/A                    | Clear Space to XWalk (in)   | N/A  |
| N/A                                    | Any Obstructions?     | N/A   | N/A                    | Storm Grate/Utility Hazard? | N/A  |
|                                        | Obstruction Type      |       |                        | Storm Grate/Utility Type    |      |
|                                        |                       | N/A   |                        |                             | N/A  |
|                                        |                       |       | Yes                    | Surface Condition? (G/P)    | Good |
|                                        |                       |       |                        |                             |      |