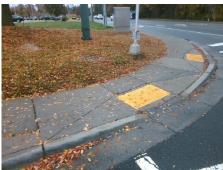

Total Cost: \$ 1850.00

| Field Measurements/Component Compnance |                       |       |                        |                             |      |
|----------------------------------------|-----------------------|-------|------------------------|-----------------------------|------|
| Compliance Description                 |                       | Data  | Compliance Description |                             | Data |
| N/A                                    | Ramp Length (in)      | 37.0  | Yes                    | Ramp Slope (%)              | 5.8  |
| No                                     | Ramp Width (in)       | 41.5  | No                     | Ramp XSlope (%)             | 4.1  |
| N/A                                    | Flare Type LT         | N/A   | N/A                    | Flare Type RT               | N/A  |
| N/A                                    | Flare Slope LT (%)    | N/A   | N/A                    | Flare Slope RT (%)          | N/A  |
| N/A                                    | Flare Traversable LT? | N/A   | N/A                    | Flare Traversable RT?       | N/A  |
| N/A                                    | Landing Length (in)   | N/A   | N/A                    | DWS Provided?               | N/A  |
| N/A                                    | Landing Width (in)    | N/A   | N/A                    | DWS Contrast?               | N/A  |
| N/A                                    | Landing Slope (%)     | N/A   | N/A                    | DWS Length (in)             | N/A  |
| N/A                                    | Landing X Slope (%)   | N/A   | N/A                    | DWS Full Width?             | N/A  |
| N/A                                    | Landing Curb? (Y/N)   | N/A   | N/A                    | DWS Offset (in)             | N/A  |
| N/A                                    | Shared Landing?       | N/A   |                        |                             |      |
| N/A                                    | Gutter Ponding?       | N/A   | N/A                    | Gutter Slope (%)            | N/A  |
| N/A                                    | Gutter Lip Ht (in)    | N/A   | N/A                    | Gutter X Slope (%)          | N/A  |
| N/A                                    | Painted X Walk1?      | Yes   | N/A                    | Painted X Walk2?            | N/A  |
|                                        | X Walk 1 Direction    | To NW |                        | X Walk 2 Direction          | N/A  |
| N/A                                    | X Walk 1 Width (in)   | 102.0 | N/A                    | X Walk 2 Width (in)         | N/A  |
|                                        | X Walk 1 Slope (%)    | 3.4   |                        | X Walk 2 Slope (%)          | N/A  |
|                                        | X Walk 1 X Slope (%)  | 3.0   |                        | X Walk 2 X Slope (%)        | N/A  |
| N/A                                    | Ramp inside XWalk1?   | Yes   | N/A                    | Ramp inside XWalk2?         | N/A  |
|                                        | Road Slope (%)        | N/A   | N/A                    | Clear Space?                | N/A  |
|                                        | Road X Slope (%)      | N/A   | N/A                    | Clear Space to XWalk (in)   | N/A  |
| N/A                                    | Any Obstructions?     | N/A   | N/A                    | Storm Grate/Utility Hazard? | N/A  |
|                                        | Obstruction Type      |       |                        | Storm Grate/Utility Type    |      |
|                                        |                       | N/A   |                        |                             | N/A  |
|                                        |                       |       | Yes                    | Surface Condition? (G/P)    | Good |
|                                        |                       |       |                        |                             |      |