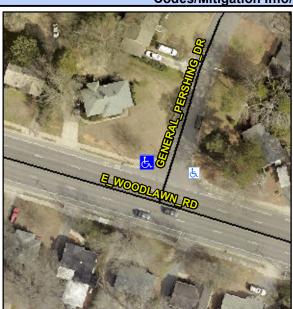

## Access Compliance Report Public Rights-of-Way (Curb Ramps)

Intersection ID: 17888Main Street:E\_WOODLAWN\_RDCross Street:GENERAL\_PERSHING\_DRLocation:NWADA ID: 74C56467C0A8Ramp Type:PerpDiagInitial Pass/Fail:FailOverall Compliance:NoSeverity Score:21.25

**Codes/Mitigation Info/Possible Solution** 

Field Measurements/Component Compliance

Street 1 Name
Stop Condition-Street 2
Street 2 Name
Stop Condition-Street 1

E WOODLAWN RD
None
GENERAL PERSHING DR
StopSign