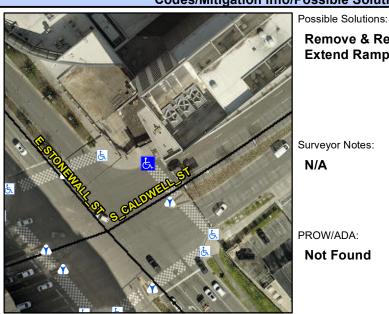

N/A

N/A

N/A

Yes

N/A

Sloped

Intersection ID: N/A Main Street: E STONEWALL ST **Cross Street: S CALDWELL ST** Location: N ADA ID: 74C637AAD3D0 **Overall Compliance: No Severity Score:** 0 Ramp Type: BlendTrans1 Initial Pass/Fail: Pass

0.2

1.6

No

Sloped

Surveyor Notes: N/A

Remove & Replace Curb Slope and Extend Ramp.

PROW/ADA:

**Not Found** 