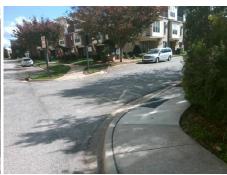

## Access Compliance Report Public Rights-of-Way (Curb Ramps)

Intersection ID: 49551 Main Street: STEEL\_GARDENS\_BV Cross Street: NODA\_BV Location: SE

ADA ID: 74C7BB865ABD Ramp Type: Perp Initial Pass/Fail: Fail Overall Compliance: No Severity Score: 25

## Field Measurements/Component Compliance

Street 1 Name

NODA BV
Stop Condition-Street 2
StopSign
Street 2 Name
N/A
Stop Condition-Street 1
N/A

Possible Solutions:

Remove & Replace Entire Ramp.

Surveyor Notes:

N/A

PROW/ADA:

Not Found, R304.2.2

Total Cost: \$ 1850.00

| Field Measurements/Component Compliance |                       |       |      |                             |      |
|-----------------------------------------|-----------------------|-------|------|-----------------------------|------|
| Comp                                    | liance Description    | Data  | Comp | liance Description          | Data |
| N/A                                     | Ramp Length (in)      | 61.0  | No   | Ramp Slope (%)              | 13.4 |
| Yes                                     | Ramp Width (in)       | 48.0  | Yes  | Ramp XSlope (%)             | 1.0  |
| N/A                                     | Flare Type LT         | N/A   | N/A  | Flare Type RT               | N/A  |
| N/A                                     | Flare Slope LT (%)    | N/A   | N/A  | Flare Slope RT (%)          | N/A  |
| N/A                                     | Flare Traversable LT? | N/A   | N/A  | Flare Traversable RT?       | N/A  |
| N/A                                     | Landing Length (in)   | N/A   | N/A  | DWS Provided?               | N/A  |
| N/A                                     | Landing Width (in)    | N/A   | N/A  | DWS Contrast?               | N/A  |
| N/A                                     | Landing Slope (%)     | N/A   | N/A  | DWS Length (in)             | N/A  |
| N/A                                     | Landing X Slope (%)   | N/A   | N/A  | DWS Full Width?             | N/A  |
| N/A                                     | Landing Curb? (Y/N)   | N/A   | N/A  | DWS Offset (in)             | N/A  |
| N/A                                     | Shared Landing?       | N/A   |      |                             |      |
| N/A                                     | Gutter Ponding?       | N/A   | N/A  | Gutter Slope (%)            | N/A  |
| N/A                                     | Gutter Lip Ht (in)    | N/A   | N/A  | Gutter X Slope (%)          | N/A  |
| N/A                                     | Painted X Walk1?      | No    | N/A  | Painted X Walk2?            | N/A  |
|                                         | X Walk 1 Direction    | To SE |      | X Walk 2 Direction          | N/A  |
| N/A                                     | X Walk 1 Width (in)   | N/A   | N/A  | X Walk 2 Width (in)         | N/A  |
|                                         | X Walk 1 Slope (%)    | 3.6   |      | X Walk 2 Slope (%)          | N/A  |
|                                         | X Walk 1 X Slope (%)  | 2.0   |      | X Walk 2 X Slope (%)        | N/A  |
| N/A                                     | Ramp inside XWalk1?   | N/A   | N/A  | Ramp inside XWalk2?         | N/A  |
|                                         | Road Slope (%)        | N/A   | N/A  | Clear Space?                | N/A  |
|                                         | Road X Slope (%)      | N/A   | N/A  | Clear Space to XWalk (in)   | N/A  |
| N/A                                     | Any Obstructions?     | N/A   | N/A  | Storm Grate/Utility Hazard? | N/A  |
|                                         | Obstruction Type      |       |      | Storm Grate/Utility Type    |      |
|                                         |                       | N/A   |      |                             | N/A  |
|                                         |                       |       | Yes  | Surface Condition? (G/P)    | Good |
|                                         |                       |       |      |                             |      |