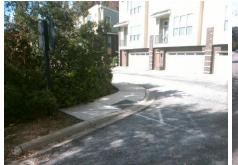

## Access Compliance Report Public Rights-of-Way (Curb Ramps)

Intersection ID: 49551 Main Street: STEEL\_GARDENS\_BV Cross Street: NODA\_BV Location: SE

ADA ID: 74C7BB865ABD Ramp Type: Perp Initial Pass/Fail: Fail Overall Compliance: No Severity Score: 25

## Field Measurements/Component Compliance

Street 1 Name

NODA BV
Stop Condition-Street 2
StopSign
Street 2 Name
N/A
Stop Condition-Street 1
N/A

Possible Solutions:

Remove & Replace Entire Ramp.

Surveyor Notes:

N/A

PROW/ADA:

Not Found, R304.2.2

Total Cost: \$ 1850.00

| Field Measurements/Component Compliance |                       |       |      |                             |      |
|-----------------------------------------|-----------------------|-------|------|-----------------------------|------|
| Comp                                    | liance Description    | Data  | Comp | liance Description          | Data |
| N/A                                     | Ramp Length (in)      | 61.0  | No   | Ramp Slope (%)              | 13.4 |
| Yes                                     | Ramp Width (in)       | 48.0  | Yes  | Ramp XSlope (%)             | 1.0  |
| N/A                                     | Flare Type LT         | N/A   | N/A  | Flare Type RT               | N/A  |
| N/A                                     | Flare Slope LT (%)    | N/A   | N/A  | Flare Slope RT (%)          | N/A  |
| N/A                                     | Flare Traversable LT? | N/A   | N/A  | Flare Traversable RT?       | N/A  |
| N/A                                     | Landing Length (in)   | N/A   | N/A  | DWS Provided?               | N/A  |
| N/A                                     | Landing Width (in)    | N/A   | N/A  | DWS Contrast?               | N/A  |
| N/A                                     | Landing Slope (%)     | N/A   | N/A  | DWS Length (in)             | N/A  |
| N/A                                     | Landing X Slope (%)   | N/A   | N/A  | DWS Full Width?             | N/A  |
| N/A                                     | Landing Curb? (Y/N)   | N/A   | N/A  | DWS Offset (in)             | N/A  |
| N/A                                     | Shared Landing?       | N/A   |      |                             |      |
| N/A                                     | Gutter Ponding?       | N/A   | N/A  | Gutter Slope (%)            | N/A  |
| N/A                                     | Gutter Lip Ht (in)    | N/A   | N/A  | Gutter X Slope (%)          | N/A  |
| N/A                                     | Painted X Walk1?      | No    | N/A  | Painted X Walk2?            | N/A  |
|                                         | X Walk 1 Direction    | To SE |      | X Walk 2 Direction          | N/A  |
| N/A                                     | X Walk 1 Width (in)   | N/A   | N/A  | X Walk 2 Width (in)         | N/A  |
|                                         | X Walk 1 Slope (%)    | 3.6   |      | X Walk 2 Slope (%)          | N/A  |
|                                         | X Walk 1 X Slope (%)  | 2.0   |      | X Walk 2 X Slope (%)        | N/A  |
| N/A                                     | Ramp inside XWalk1?   | N/A   | N/A  | Ramp inside XWalk2?         | N/A  |
|                                         | Road Slope (%)        | N/A   | N/A  | Clear Space?                | N/A  |
|                                         | Road X Slope (%)      | N/A   | N/A  | Clear Space to XWalk (in)   | N/A  |
| N/A                                     | Any Obstructions?     | N/A   | N/A  | Storm Grate/Utility Hazard? | N/A  |
|                                         | Obstruction Type      |       |      | Storm Grate/Utility Type    |      |
|                                         |                       | N/A   |      |                             | N/A  |
|                                         |                       |       | Yes  | Surface Condition? (G/P)    | Good |
|                                         |                       |       |      |                             |      |