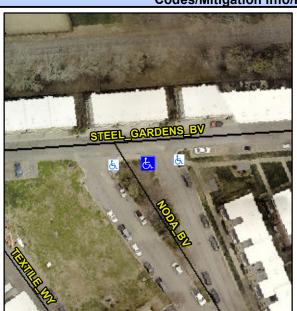

## Access Compliance Report Public Rights-of-Way (Curb Ramps)

Intersection ID: 49551 Main Street: STEEL\_GARDENS\_BV Cross Street: NODA\_BV Location: SE

ADA ID: 74C7BB865ABD Ramp Type: Perp Initial Pass/Fail: Fail Overall Compliance: No Severity Score: 25

## Field Measurements/Component Compliance

Street 1 Name

NODA BV
Stop Condition-Street 2
StopSign
Street 2 Name
N/A
Stop Condition-Street 1
N/A

Possible Solutions:

Remove & Replace Entire Ramp.

Surveyor Notes: