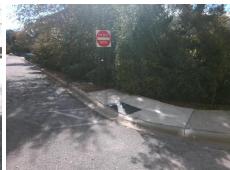

## Access Compliance Report Public Rights-of-Way (Curb Ramps)

Intersection ID: 49551 Main Street: STEEL\_GARDENS\_BV Cross Street: NODA\_BV Location: SE

ADA ID: 74C7BB865ABD Ramp Type: Perp Initial Pass/Fail: Fail Overall Compliance: No Severity Score: 25

## Field Measurements/Component Compliance

Street 1 Name

NODA BV
Stop Condition-Street 2
StopSign
Street 2 Name
N/A
Stop Condition-Street 1
N/A

Possible Solutions:

Remove & Replace Entire Ramp.

Surveyor Notes:

N/A

PROW/ADA:

Not Found, R304.2.2

Total Cost: \$ 1850.00

| Field Measurements/Component Compliance |                       |       |      |                             |      |
|-----------------------------------------|-----------------------|-------|------|-----------------------------|------|
| Comp                                    | liance Description    | Data  | Comp | liance Description          | Data |
| N/A                                     | Ramp Length (in)      | 61.0  | No   | Ramp Slope (%)              | 13.4 |
| Yes                                     | Ramp Width (in)       | 48.0  | Yes  | Ramp XSlope (%)             | 1.0  |
| N/A                                     | Flare Type LT         | N/A   | N/A  | Flare Type RT               | N/A  |
| N/A                                     | Flare Slope LT (%)    | N/A   | N/A  | Flare Slope RT (%)          | N/A  |
| N/A                                     | Flare Traversable LT? | N/A   | N/A  | Flare Traversable RT?       | N/A  |
| N/A                                     | Landing Length (in)   | N/A   | N/A  | DWS Provided?               | N/A  |
| N/A                                     | Landing Width (in)    | N/A   | N/A  | DWS Contrast?               | N/A  |
| N/A                                     | Landing Slope (%)     | N/A   | N/A  | DWS Length (in)             | N/A  |
| N/A                                     | Landing X Slope (%)   | N/A   | N/A  | DWS Full Width?             | N/A  |
| N/A                                     | Landing Curb? (Y/N)   | N/A   | N/A  | DWS Offset (in)             | N/A  |
| N/A                                     | Shared Landing?       | N/A   |      |                             |      |
| N/A                                     | Gutter Ponding?       | N/A   | N/A  | Gutter Slope (%)            | N/A  |
| N/A                                     | Gutter Lip Ht (in)    | N/A   | N/A  | Gutter X Slope (%)          | N/A  |
| N/A                                     | Painted X Walk1?      | No    | N/A  | Painted X Walk2?            | N/A  |
|                                         | X Walk 1 Direction    | To SE |      | X Walk 2 Direction          | N/A  |
| N/A                                     | X Walk 1 Width (in)   | N/A   | N/A  | X Walk 2 Width (in)         | N/A  |
|                                         | X Walk 1 Slope (%)    | 3.6   |      | X Walk 2 Slope (%)          | N/A  |
|                                         | X Walk 1 X Slope (%)  | 2.0   |      | X Walk 2 X Slope (%)        | N/A  |
| N/A                                     | Ramp inside XWalk1?   | N/A   | N/A  | Ramp inside XWalk2?         | N/A  |
|                                         | Road Slope (%)        | N/A   | N/A  | Clear Space?                | N/A  |
|                                         | Road X Slope (%)      | N/A   | N/A  | Clear Space to XWalk (in)   | N/A  |
| N/A                                     | Any Obstructions?     | N/A   | N/A  | Storm Grate/Utility Hazard? | N/A  |
|                                         | Obstruction Type      |       |      | Storm Grate/Utility Type    |      |
|                                         |                       | N/A   |      |                             | N/A  |
|                                         |                       |       | Yes  | Surface Condition? (G/P)    | Good |
|                                         |                       |       |      |                             |      |