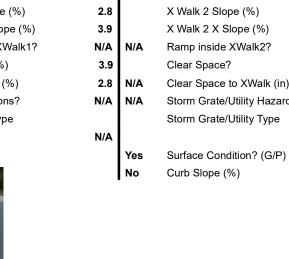

## **Access Compliance Report** Public Rights-of-Way (Curb Ramps)

Good

18.9

| Intersection ID: 8904                   | Main Street: FAIRMONT_ST |                                                                           |         | Cross Street: RUSSELL_AV                       |                  |                       |      |                             | Location:                   | SW   |
|-----------------------------------------|--------------------------|---------------------------------------------------------------------------|---------|------------------------------------------------|------------------|-----------------------|------|-----------------------------|-----------------------------|------|
| ADA ID: 74DBB614EB4B                    | Ramp Type: BlendTrans1   |                                                                           |         | Initial Pass/Fail: Fail Overall Compliance: No |                  |                       |      |                             | o Severity Score:           | 12.5 |
| Codes/Mitigation Info/Possible Solution |                          |                                                                           |         | Field Measurements/Component Compliance        |                  |                       |      |                             |                             |      |
|                                         |                          | Possible Solutions:                                                       |         | Compliance Description                         |                  |                       | Data | Data Compliance Description |                             |      |
|                                         | 5                        | Remove & Replace Curb Ramp<br>Two New Directional Ramps or<br>Equivalent. | Ramp Wi | th                                             | N/A              | Ramp Length (in)      | 26.0 | Yes                         | BlendTrans Slope (%)        | 3.8  |
|                                         |                          |                                                                           |         |                                                | Yes              | Ramp Width (in)       | 48.0 | No                          | BlendTrans XSlope (%)       | 5.6  |
|                                         |                          |                                                                           | -       |                                                | N/A              | Flare Type LT         | N/A  | N/A                         | Flare Type RT               | N/A  |
|                                         |                          |                                                                           |         |                                                | N/A              | Flare Slope LT (%)    | N/A  | N/A                         | Flare Slope RT (%)          | N/A  |
|                                         |                          | Surveyor Notes:                                                           |         |                                                | N/A              | Flare Traversable LT? | N/A  | N/A                         | Flare Traversable RT?       | N/A  |
|                                         |                          |                                                                           |         |                                                | N/A              | Landing Length (in)   | N/A  | N/A                         | DWS Provided?               | N/A  |
|                                         |                          |                                                                           |         |                                                | N/A              | Landing Width (in)    | N/A  | N/A                         | DWS Contrast?               | N/A  |
|                                         |                          | N/A                                                                       |         |                                                | N/A              | Landing Slope (%)     | N/A  | N/A                         | DWS Length (in)             | N/A  |
|                                         |                          |                                                                           |         |                                                | N/A              | Landing X Slope (%)   | N/A  | N/A                         | DWS Full Width?             | N/A  |
|                                         |                          |                                                                           |         |                                                | N/A              | Landing Curb? (Y/N)   | N/A  | N/A                         | DWS Offset (in)             | N/A  |
|                                         |                          |                                                                           |         |                                                | N/A              | Shared Landing?       | N/A  |                             |                             |      |
|                                         |                          | PROW/ADA:                                                                 |         |                                                | N/A              | Gutter Ponding?       | N/A  | N/A                         | Gutter Slope (%)            | N/A  |
|                                         | 17-71-7                  | Not Found, R304.5.3                                                       |         |                                                | N/A              | Gutter Lip Ht (in)    | N/A  | N/A                         | Gutter X Slope (%)          | N/A  |
|                                         | ,                        |                                                                           |         | N/A                                            | Painted X Walk1? | No                    | N/A  | Painted X Walk2?            | N/A                         |      |
|                                         |                          |                                                                           |         |                                                |                  | X Walk 1 Direction    | To E |                             | X Walk 2 Direction          | N/A  |
|                                         |                          |                                                                           |         |                                                |                  | X Walk 1 Width (in)   | N/A  |                             | X Walk 2 Width (in)         | N/A  |
| Street 1 Name                           | FAIRMOUNT ST             | -                                                                         |         |                                                |                  | X Walk 1 Slope (%)    | 2.8  |                             | X Walk 2 Slope (%)          | N/A  |
| Stop Condition-Street 1                 | StopSign                 |                                                                           |         |                                                |                  | X Walk 1 X Slope (%)  | 3.9  |                             | X Walk 2 X Slope (%)        | N/A  |
| Street 2 Name                           | N/A                      |                                                                           |         |                                                | N/A              | Ramp inside XWalk1?   | N/A  | N/A                         | Ramp inside XWalk2?         | N/A  |
| Stop Condition-Street 2                 | N/A                      |                                                                           |         |                                                |                  | Road Slope (%)        | 3.9  |                             | Clear Space?                | N/A  |
|                                         |                          |                                                                           |         |                                                |                  | Road X Slope (%)      | 2.8  | N/A                         | Clear Space to XWalk (in)   | N/A  |
|                                         |                          |                                                                           |         |                                                | N/A              | Any Obstructions?     | N/A  | N/A                         | Storm Grate/Utility Hazard? | N/A  |
|                                         |                          | Total Cost:                                                               | \$ 320  | 0.00                                           |                  | Obstruction Type      |      |                             | Storm Grate/Utility Type    |      |
|                                         |                          |                                                                           |         |                                                |                  |                       | N/A  |                             |                             | N/A  |