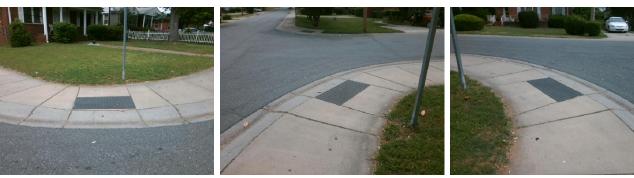

## **Access Compliance Report** Public Rights-of-Way (Curb Ramps)

Good

18.9

| Intersection ID: 8904                   | Main Street: FAIRMONT_ST |                                                                           |         | Cross Street: RUSSELL_AV                       |                  |                       |      |                             | Location:                   | SW   |
|-----------------------------------------|--------------------------|---------------------------------------------------------------------------|---------|------------------------------------------------|------------------|-----------------------|------|-----------------------------|-----------------------------|------|
| ADA ID: 74DBB614EB4B                    | Ramp Type: BlendTrans1   |                                                                           |         | Initial Pass/Fail: Fail Overall Compliance: No |                  |                       |      |                             | o Severity Score:           | 12.5 |
| Codes/Mitigation Info/Possible Solution |                          |                                                                           |         | Field Measurements/Component Compliance        |                  |                       |      |                             |                             |      |
|                                         |                          | Possible Solutions:                                                       |         | Compliance Description                         |                  |                       | Data | Data Compliance Description |                             |      |
|                                         | 5                        | Remove & Replace Curb Ramp<br>Two New Directional Ramps or<br>Equivalent. | Ramp Wi | th                                             | N/A              | Ramp Length (in)      | 26.0 | Yes                         | BlendTrans Slope (%)        | 3.8  |
|                                         |                          |                                                                           |         |                                                | Yes              | Ramp Width (in)       | 48.0 | No                          | BlendTrans XSlope (%)       | 5.6  |
|                                         |                          |                                                                           | -       |                                                | N/A              | Flare Type LT         | N/A  | N/A                         | Flare Type RT               | N/A  |
|                                         |                          |                                                                           |         |                                                | N/A              | Flare Slope LT (%)    | N/A  | N/A                         | Flare Slope RT (%)          | N/A  |
|                                         |                          | Surveyor Notes:                                                           |         |                                                | N/A              | Flare Traversable LT? | N/A  | N/A                         | Flare Traversable RT?       | N/A  |
|                                         |                          |                                                                           |         |                                                | N/A              | Landing Length (in)   | N/A  | N/A                         | DWS Provided?               | N/A  |
|                                         |                          |                                                                           |         |                                                | N/A              | Landing Width (in)    | N/A  | N/A                         | DWS Contrast?               | N/A  |
|                                         |                          | N/A                                                                       |         |                                                | N/A              | Landing Slope (%)     | N/A  | N/A                         | DWS Length (in)             | N/A  |
|                                         |                          |                                                                           |         |                                                | N/A              | Landing X Slope (%)   | N/A  | N/A                         | DWS Full Width?             | N/A  |
|                                         |                          |                                                                           |         |                                                | N/A              | Landing Curb? (Y/N)   | N/A  | N/A                         | DWS Offset (in)             | N/A  |
|                                         |                          |                                                                           |         |                                                | N/A              | Shared Landing?       | N/A  |                             |                             |      |
|                                         |                          | PROW/ADA:                                                                 |         |                                                | N/A              | Gutter Ponding?       | N/A  | N/A                         | Gutter Slope (%)            | N/A  |
|                                         | 17-71-7                  | Not Found, R304.5.3                                                       |         |                                                | N/A              | Gutter Lip Ht (in)    | N/A  | N/A                         | Gutter X Slope (%)          | N/A  |
|                                         | ,                        |                                                                           |         | N/A                                            | Painted X Walk1? | No                    | N/A  | Painted X Walk2?            | N/A                         |      |
|                                         |                          |                                                                           |         |                                                |                  | X Walk 1 Direction    | To E |                             | X Walk 2 Direction          | N/A  |
|                                         |                          |                                                                           |         |                                                |                  | X Walk 1 Width (in)   | N/A  |                             | X Walk 2 Width (in)         | N/A  |
| Street 1 Name                           | FAIRMOUNT ST             | -                                                                         |         |                                                |                  | X Walk 1 Slope (%)    | 2.8  |                             | X Walk 2 Slope (%)          | N/A  |
| Stop Condition-Street 1                 | StopSign                 |                                                                           |         |                                                |                  | X Walk 1 X Slope (%)  | 3.9  |                             | X Walk 2 X Slope (%)        | N/A  |
| Street 2 Name                           | N/A                      |                                                                           |         |                                                | N/A              | Ramp inside XWalk1?   | N/A  | N/A                         | Ramp inside XWalk2?         | N/A  |
| Stop Condition-Street 2                 | N/A                      |                                                                           |         |                                                |                  | Road Slope (%)        | 3.9  |                             | Clear Space?                | N/A  |
|                                         |                          |                                                                           |         |                                                |                  | Road X Slope (%)      | 2.8  | N/A                         | Clear Space to XWalk (in)   | N/A  |
|                                         |                          |                                                                           |         |                                                | N/A              | Any Obstructions?     | N/A  | N/A                         | Storm Grate/Utility Hazard? | N/A  |
|                                         |                          | Total Cost:                                                               | \$ 320  | 0.00                                           |                  | Obstruction Type      |      |                             | Storm Grate/Utility Type    |      |
|                                         |                          |                                                                           |         |                                                |                  |                       | N/A  |                             |                             | N/A  |