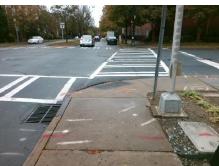

## Access Compliance Report Public Rights-of-Way (Curb Ramps)

Intersection ID: 12428 Main Street: E\_7TH\_ST Cross Street: N\_CALDWELL\_ST Location: W

ADA ID: 74DDA343958E Ramp Type: PerpDiag Initial Pass/Fail: Fail Overall Compliance: No Severity Score: 47.5

Street 1 Name

N CALDWELL ST

Stop Condition-Street 2

Signal

Street 2 Name

E 7TH ST

Stop Condition-Street 1

Signal

| Field Measurements/Component Compliance |                        |       |      |                             |       |  |  |  |
|-----------------------------------------|------------------------|-------|------|-----------------------------|-------|--|--|--|
| Comp                                    | liance Description     | Data  | Comp | liance Description          | Data  |  |  |  |
| N/A                                     | Ramp Length (in)       | 69.0  | No   | Ramp Slope (%)              | 10.7  |  |  |  |
| No                                      | No Ramp Width (in)     |       | Yes  | Ramp XSlope (%)             | 1.7   |  |  |  |
| N/A                                     | N/A Flare Type LT      |       | N/A  | N/A Flare Type RT           |       |  |  |  |
| N/A                                     | N/A Flare Slope LT (%) |       | N/A  | N/A Flare Slope RT (%)      |       |  |  |  |
| N/A                                     | Flare Traversable LT?  | N/A   | N/A  | Flare Traversable RT?       | N/A   |  |  |  |
| N/A                                     | Landing Length (in)    | N/A   | N/A  | DWS Provided?               | N/A   |  |  |  |
| N/A                                     | Landing Width (in)     | N/A   | N/A  | DWS Contrast?               | N/A   |  |  |  |
| N/A                                     | Landing Slope (%)      | N/A   | N/A  | DWS Length (in)             | N/A   |  |  |  |
| N/A                                     | Landing X Slope (%)    | N/A   | N/A  | DWS Full Width?             | N/A   |  |  |  |
| N/A                                     | Landing Curb? (Y/N)    | N/A   | N/A  | DWS Offset (in)             | N/A   |  |  |  |
| N/A                                     | Shared Landing?        | N/A   |      |                             |       |  |  |  |
| N/A                                     | Gutter Ponding?        | Yes   | N/A  | Gutter Slope (%)            | N/A   |  |  |  |
| N/A                                     | Gutter Lip Ht (in)     | 2.0   | N/A  | Gutter X Slope (%)          | N/A   |  |  |  |
| N/A                                     | Painted X Walk1?       | Yes   | N/A  | Painted X Walk2?            | Yes   |  |  |  |
|                                         | X Walk 1 Direction     | To SE |      | X Walk 2 Direction          | To NE |  |  |  |
| N/A                                     | X Walk 1 Width (in)    | 105.0 | N/A  | X Walk 2 Width (in)         | 85.0  |  |  |  |
|                                         | X Walk 1 Slope (%)     | 2.1   |      | X Walk 2 Slope (%)          | 1.3   |  |  |  |
|                                         | X Walk 1 X Slope (%)   | 0.1   |      | X Walk 2 X Slope (%)        | 0.3   |  |  |  |
| N/A                                     | Ramp inside XWalk1?    | Yes   | N/A  | Ramp inside XWalk2?         | Yes   |  |  |  |
|                                         | Road Slope (%)         | 0.8   | N/A  | Clear Space?                | N/A   |  |  |  |
|                                         | Road X Slope (%)       | 2.7   | N/A  | Clear Space to XWalk (in)   | N/A   |  |  |  |
| N/A                                     | Any Obstructions?      | N/A   | N/A  | Storm Grate/Utility Hazard? | N/A   |  |  |  |
|                                         | Obstruction Type       |       |      | Storm Grate/Utility Type    |       |  |  |  |
|                                         |                        | N/A   |      |                             | N/A   |  |  |  |