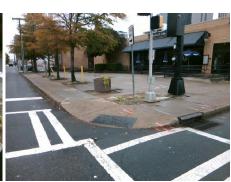

## Access Compliance Report Public Rights-of-Way (Curb Ramps)

Intersection ID: 12428 Main Street: E\_7TH\_ST Cross Street: N\_CALDWELL\_ST Location: W

ADA ID: 74DDA343958E Ramp Type: PerpDiag Initial Pass/Fail: Fail Overall Compliance: No Severity Score: 47.5

Street 1 Name

N CALDWELL ST

Stop Condition-Street 2

Signal

Street 2 Name

E 7TH ST

Stop Condition-Street 1

Signal

| Field Measurements/Component Compliance |                        |       |      |                             |       |  |  |  |
|-----------------------------------------|------------------------|-------|------|-----------------------------|-------|--|--|--|
| Comp                                    | liance Description     | Data  | Comp | liance Description          | Data  |  |  |  |
| N/A                                     | Ramp Length (in)       | 69.0  | No   | Ramp Slope (%)              | 10.7  |  |  |  |
| No                                      | No Ramp Width (in)     |       | Yes  | Ramp XSlope (%)             | 1.7   |  |  |  |
| N/A                                     | N/A Flare Type LT      |       | N/A  | N/A Flare Type RT           |       |  |  |  |
| N/A                                     | N/A Flare Slope LT (%) |       | N/A  | N/A Flare Slope RT (%)      |       |  |  |  |
| N/A                                     | Flare Traversable LT?  | N/A   | N/A  | Flare Traversable RT?       | N/A   |  |  |  |
| N/A                                     | Landing Length (in)    | N/A   | N/A  | DWS Provided?               | N/A   |  |  |  |
| N/A                                     | Landing Width (in)     | N/A   | N/A  | DWS Contrast?               | N/A   |  |  |  |
| N/A                                     | Landing Slope (%)      | N/A   | N/A  | DWS Length (in)             | N/A   |  |  |  |
| N/A                                     | Landing X Slope (%)    | N/A   | N/A  | DWS Full Width?             | N/A   |  |  |  |
| N/A                                     | Landing Curb? (Y/N)    | N/A   | N/A  | DWS Offset (in)             | N/A   |  |  |  |
| N/A                                     | Shared Landing?        | N/A   |      |                             |       |  |  |  |
| N/A                                     | Gutter Ponding?        | Yes   | N/A  | Gutter Slope (%)            | N/A   |  |  |  |
| N/A                                     | Gutter Lip Ht (in)     | 2.0   | N/A  | Gutter X Slope (%)          | N/A   |  |  |  |
| N/A                                     | Painted X Walk1?       | Yes   | N/A  | Painted X Walk2?            | Yes   |  |  |  |
|                                         | X Walk 1 Direction     | To SE |      | X Walk 2 Direction          | To NE |  |  |  |
| N/A                                     | X Walk 1 Width (in)    | 105.0 | N/A  | X Walk 2 Width (in)         | 85.0  |  |  |  |
|                                         | X Walk 1 Slope (%)     | 2.1   |      | X Walk 2 Slope (%)          | 1.3   |  |  |  |
|                                         | X Walk 1 X Slope (%)   | 0.1   |      | X Walk 2 X Slope (%)        | 0.3   |  |  |  |
| N/A                                     | Ramp inside XWalk1?    | Yes   | N/A  | Ramp inside XWalk2?         | Yes   |  |  |  |
|                                         | Road Slope (%)         | 0.8   | N/A  | Clear Space?                | N/A   |  |  |  |
|                                         | Road X Slope (%)       | 2.7   | N/A  | Clear Space to XWalk (in)   | N/A   |  |  |  |
| N/A                                     | Any Obstructions?      | N/A   | N/A  | Storm Grate/Utility Hazard? | N/A   |  |  |  |
|                                         | Obstruction Type       |       |      | Storm Grate/Utility Type    |       |  |  |  |
|                                         |                        | N/A   |      |                             | N/A   |  |  |  |