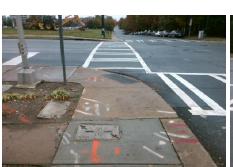

## Access Compliance Report Public Rights-of-Way (Curb Ramps)

Intersection ID: 12428 Main Street: E\_7TH\_ST Cross Street: N\_CALDWELL\_ST Location: W

ADA ID: 74DDA343958E Ramp Type: PerpDiag Initial Pass/Fail: Fail Overall Compliance: No Severity Score: 47.5

Street 1 Name

N CALDWELL ST

Stop Condition-Street 2

Signal

Street 2 Name

E 7TH ST

Stop Condition-Street 1

Signal

| Field Measurements/Component Compliance |                        |       |      |                             |       |  |  |  |
|-----------------------------------------|------------------------|-------|------|-----------------------------|-------|--|--|--|
| Comp                                    | liance Description     | Data  | Comp | liance Description          | Data  |  |  |  |
| N/A                                     | Ramp Length (in)       | 69.0  | No   | Ramp Slope (%)              | 10.7  |  |  |  |
| No                                      | No Ramp Width (in)     |       | Yes  | Ramp XSlope (%)             | 1.7   |  |  |  |
| N/A                                     | N/A Flare Type LT      |       | N/A  | N/A Flare Type RT           |       |  |  |  |
| N/A                                     | N/A Flare Slope LT (%) |       | N/A  | N/A Flare Slope RT (%)      |       |  |  |  |
| N/A                                     | Flare Traversable LT?  | N/A   | N/A  | Flare Traversable RT?       | N/A   |  |  |  |
| N/A                                     | Landing Length (in)    | N/A   | N/A  | DWS Provided?               | N/A   |  |  |  |
| N/A                                     | Landing Width (in)     | N/A   | N/A  | DWS Contrast?               | N/A   |  |  |  |
| N/A                                     | Landing Slope (%)      | N/A   | N/A  | DWS Length (in)             | N/A   |  |  |  |
| N/A                                     | Landing X Slope (%)    | N/A   | N/A  | DWS Full Width?             | N/A   |  |  |  |
| N/A                                     | Landing Curb? (Y/N)    | N/A   | N/A  | DWS Offset (in)             | N/A   |  |  |  |
| N/A                                     | Shared Landing?        | N/A   |      |                             |       |  |  |  |
| N/A                                     | Gutter Ponding?        | Yes   | N/A  | Gutter Slope (%)            | N/A   |  |  |  |
| N/A                                     | Gutter Lip Ht (in)     | 2.0   | N/A  | Gutter X Slope (%)          | N/A   |  |  |  |
| N/A                                     | Painted X Walk1?       | Yes   | N/A  | Painted X Walk2?            | Yes   |  |  |  |
|                                         | X Walk 1 Direction     | To SE |      | X Walk 2 Direction          | To NE |  |  |  |
| N/A                                     | X Walk 1 Width (in)    | 105.0 | N/A  | X Walk 2 Width (in)         | 85.0  |  |  |  |
|                                         | X Walk 1 Slope (%)     | 2.1   |      | X Walk 2 Slope (%)          | 1.3   |  |  |  |
|                                         | X Walk 1 X Slope (%)   | 0.1   |      | X Walk 2 X Slope (%)        | 0.3   |  |  |  |
| N/A                                     | Ramp inside XWalk1?    | Yes   | N/A  | Ramp inside XWalk2?         | Yes   |  |  |  |
|                                         | Road Slope (%)         | 0.8   | N/A  | Clear Space?                | N/A   |  |  |  |
|                                         | Road X Slope (%)       | 2.7   | N/A  | Clear Space to XWalk (in)   | N/A   |  |  |  |
| N/A                                     | Any Obstructions?      | N/A   | N/A  | Storm Grate/Utility Hazard? | N/A   |  |  |  |
|                                         | Obstruction Type       |       |      | Storm Grate/Utility Type    |       |  |  |  |
|                                         |                        | N/A   |      |                             | N/A   |  |  |  |