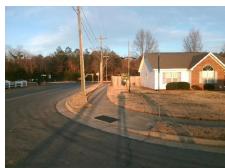

## **Access Compliance Report Public Rights-of-Way** (Curb Ramps)

Intersection ID: 30215 Main Street: BRYAN FURR DR **Cross Street: SLATER RD** Location: NW ADA ID: 74E5481961CF Ramp Type: BlendTrans1 Initial Pass/Fail: Fail **Overall Compliance: No Severity Score:** 1.25

**Codes/Mitigation Info/Possible Solution** 

Field Measurements/Component Compliance

**BRYAN FURR DR** Street 1 Name Stop Condition-Street 1 StopSign Street 2 Name N/A Stop Condition-Street 2 N/A Remove & Replace Curb Ramp With Two New Directional Ramps or Equivalent.