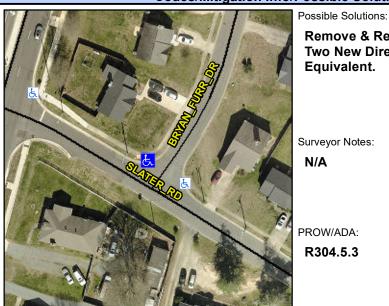

## **Access Compliance Report Public Rights-of-Way** (Curb Ramps)

Intersection ID: 30215 Main Street: BRYAN FURR DR **Cross Street: SLATER RD** Location: NW ADA ID: 74E5481961CF Ramp Type: BlendTrans1 Initial Pass/Fail: Fail **Overall Compliance: No Severity Score:** 1.25

**Codes/Mitigation Info/Possible Solution** 

Field Measurements/Component Compliance

**BRYAN FURR DR** Street 1 Name Stop Condition-Street 1 StopSign Street 2 Name N/A Stop Condition-Street 2 N/A Remove & Replace Curb Ramp With Two New Directional Ramps or Equivalent.