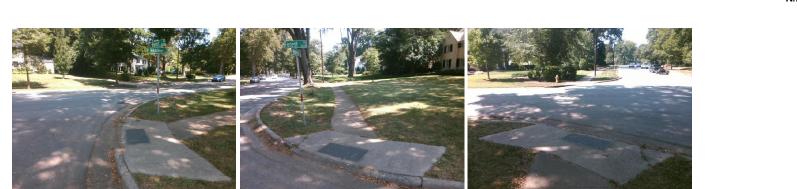

## Access Compliance Report Public Rights-of-Way (Curb Ramps)

| · · · ·                                 |                            |                              |         |                                         |                                               |                             |     |                             |       |
|-----------------------------------------|----------------------------|------------------------------|---------|-----------------------------------------|-----------------------------------------------|-----------------------------|-----|-----------------------------|-------|
| Intersection ID: 18189                  | Main Street: S_WENDOVER_RD |                              | Cross   | Street:                                 | FOREST_DR                                     | Location:                   | SE  |                             |       |
| ADA ID: 74E9422B0B27                    | Ramp Ty                    | Ramp Type: PerpDiag          |         |                                         | nitial Pass/Fail: Fail Overall Compliance: No |                             |     |                             | 12.5  |
| Codes/Mitigation Info/Possible Solution |                            |                              |         | Field Measurements/Component Compliance |                                               |                             |     |                             |       |
|                                         |                            | Possible Solutions:          |         | Compliance Description                  |                                               | Data Compliance Description |     | Data                        |       |
| 5/as-6/                                 |                            | Remove & Replace Curb Ramp V | Nith    | N/A                                     | Ramp Length (in)                              | 62.0                        | No  | Ramp Slope (%)              | 8.4   |
|                                         |                            | Two New Directional Ramps or |         | Yes                                     | Ramp Width (in)                               | 48.0                        | Yes | Ramp XSlope (%)             | 0.8   |
|                                         |                            | Equivalent.                  |         | N/A                                     | Flare Type LT                                 | N/A                         | N/A | Flare Type RT               | N/A   |
|                                         |                            |                              |         | N/A                                     | Flare Slope LT (%)                            | N/A                         | N/A | Flare Slope RT (%)          | N/A   |
|                                         |                            |                              |         | N/A                                     | Flare Traversable LT?                         | N/A                         | N/A | Flare Traversable RT?       | N/A   |
| 5. <b>8</b>                             |                            |                              |         | N/A                                     | Landing Length (in)                           | N/A                         | N/A | DWS Provided?               | N/A   |
|                                         |                            | Surveyor Notes:              |         | N/A                                     | Landing Width (in)                            | N/A                         | N/A | DWS Contrast?               | N/A   |
| E L                                     |                            | N/A                          |         | N/A                                     | Landing Slope (%)                             | N/A                         | N/A | DWS Length (in)             | N/A   |
|                                         |                            |                              |         | N/A                                     | Landing X Slope (%)                           | N/A                         | N/A | DWS Full Width?             | N/A   |
|                                         | Roo                        |                              |         | N/A                                     | Landing Curb? (Y/N)                           | N/A                         | N/A | DWS Offset (in)             | N/A   |
| A A A A A A A A A A A A A A A A A A A   | AND AND                    |                              |         | N/A                                     | Shared Landing?                               | N/A                         |     | ζ, γ                        |       |
| of MA B                                 | 100                        | PROW/ADA:                    |         | N/A                                     | Gutter Ponding?                               | N/A                         | N/A | Gutter Slope (%)            | N/A   |
|                                         |                            | Not Found, R304.2.2          |         | N/A                                     | Gutter Lip Ht (in)                            | N/A                         | N/A | Gutter X Slope (%)          | N/A   |
| SA THE                                  |                            |                              |         | N/A                                     | Painted X Walk1?                              | No                          | N/A | Painted X Walk2?            | No    |
| C BARA                                  |                            |                              |         |                                         | X Walk 1 Direction                            | To NE                       |     | X Walk 2 Direction          | To SW |
| <b>b</b>                                |                            |                              |         | N/A                                     | X Walk 1 Width (in)                           | N/A                         | N/A | X Walk 2 Width (in)         | N/A   |
| Street 1 Name                           | S WENDOVER RD              | -                            |         |                                         | X Walk 1 Slope (%)                            | 7.7                         |     | X Walk 2 Slope (%)          | 5.2   |
| Stop Condition-Street 2                 | None                       |                              |         |                                         | X Walk 1 X Slope (%)                          | 2.4                         |     | X Walk 2 X Slope (%)        | 7.6   |
| Street 2 Name                           | FOREST DR                  |                              |         | N/A                                     | Ramp inside XWalk1?                           | N/A                         | N/A | Ramp inside XWalk2?         | N/A   |
| Stop Condition-Street 1                 | StopSign                   |                              |         |                                         | Road Slope (%)                                | 2.0                         | N/A | Clear Space?                | N/A   |
|                                         |                            |                              |         |                                         | Road X Slope (%)                              | 7.9                         | N/A | Clear Space to XWalk (in)   | N/A   |
|                                         |                            |                              |         | N/A                                     | Any Obstructions?                             | N/A                         | N/A | Storm Grate/Utility Hazard? | N/A   |
|                                         |                            | Total Cost: \$ 3             | 3200.00 |                                         | Obstruction Type                              |                             |     | Storm Grate/Utility Type    |       |
|                                         |                            |                              |         |                                         |                                               | N/A                         |     |                             | N/A   |
|                                         |                            |                              |         |                                         |                                               |                             |     |                             |       |