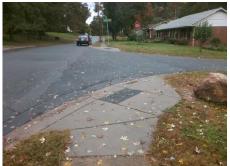

## Field Measurements/Component Compliance

Street 1 Name
Stop Condition-Street 1
Street 2 Name
Stop Condition-Street 2

TILBURY CT StopSign SPRINGFIELD DR None Possible Solutions:

Remove & Replace Curb Ramp With Two New Directional Ramps or Equivalent.

Surveyor Notes:

N/A

PROW/ADA:

R304.5.1

Total Cost: \$ 3200.00

| Compli |                       | Data Compliance Description |     |                             | Data |
|--------|-----------------------|-----------------------------|-----|-----------------------------|------|
| N/A    | Ramp Length (in)      | 69.0                        | Yes | BlendTrans Slope (%)        | 3.6  |
| No     | Ramp Width (in)       | 47.0                        | Yes | BlendTrans XSlope (%)       | 1.9  |
| N/A    | Flare Type LT         | N/A                         | N/A | Flare Type RT               | N/A  |
| N/A    | Flare Slope LT (%)    | N/A                         | N/A | Flare Slope RT (%)          | N/A  |
| N/A    | Flare Traversable LT? | N/A                         | N/A | Flare Traversable RT?       | N/A  |
| N/A    | Landing Length (in)   | N/A                         | N/A | DWS Provided?               | N/A  |
| N/A    | Landing Width (in)    | N/A                         | N/A | DWS Contrast?               | N/A  |
| N/A    | Landing Slope (%)     | N/A                         | N/A | DWS Length (in)             | N/A  |
| N/A    | Landing X Slope (%)   | N/A                         | N/A | DWS Full Width?             | N/A  |
| N/A    | Landing Curb? (Y/N)   | N/A                         | N/A | DWS Offset (in)             | N/A  |
| N/A    | Shared Landing?       | N/A                         |     |                             |      |
| N/A    | Gutter Ponding?       | N/A                         | N/A | Gutter Slope (%)            | N/A  |
| N/A    | Gutter Lip Ht (in)    | N/A                         | N/A | Gutter X Slope (%)          | N/A  |
| N/A    | Painted X Walk1?      | No                          | N/A | Painted X Walk2?            | No   |
|        | X Walk 1 Direction    | To NW                       |     | X Walk 2 Direction          | To S |
|        | X Walk 1 Width (in)   | N/A                         |     | X Walk 2 Width (in)         | N/A  |
|        | X Walk 1 Slope (%)    | 2.7                         |     | X Walk 2 Slope (%)          | 2.6  |
|        | X Walk 1 X Slope (%)  | 3.6                         |     | X Walk 2 X Slope (%)        | 3.3  |
| N/A    | Ramp inside XWalk1?   | N/A                         | N/A | Ramp inside XWalk2?         | N/A  |
|        | Road Slope (%)        | 0.6                         |     | Clear Space?                | N/A  |
|        | Road X Slope (%)      | 5.2                         | N/A | Clear Space to XWalk (in)   | N/A  |
| N/A    | Any Obstructions?     | N/A                         | N/A | Storm Grate/Utility Hazard? | N/A  |
|        | Obstruction Type      |                             |     | Storm Grate/Utility Type    |      |
|        |                       | N/A                         |     |                             | N/A  |
|        |                       |                             | Yes | Surface Condition? (G/P)    | Good |
|        |                       |                             | N/A | Curb Slope (%)              | 4.5  |
|        |                       |                             |     |                             |      |