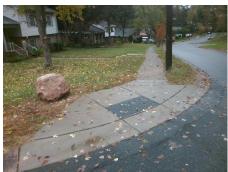

## Field Measurements/Component Compliance

Street 1 Name
Stop Condition-Street 1
Street 2 Name
Stop Condition-Street 2

TILBURY CT StopSign SPRINGFIELD DR None Possible Solutions:

Remove & Replace Curb Ramp With Two New Directional Ramps or Equivalent.

Surveyor Notes:

N/A

PROW/ADA:

R304.5.1

Total Cost: \$ 3200.00

| Compli |                       | Data Compliance Description |     |                             | Data |
|--------|-----------------------|-----------------------------|-----|-----------------------------|------|
| N/A    | Ramp Length (in)      | 69.0                        | Yes | BlendTrans Slope (%)        | 3.6  |
| No     | Ramp Width (in)       | 47.0                        | Yes | BlendTrans XSlope (%)       | 1.9  |
| N/A    | Flare Type LT         | N/A                         | N/A | Flare Type RT               | N/A  |
| N/A    | Flare Slope LT (%)    | N/A                         | N/A | Flare Slope RT (%)          | N/A  |
| N/A    | Flare Traversable LT? | N/A                         | N/A | Flare Traversable RT?       | N/A  |
| N/A    | Landing Length (in)   | N/A                         | N/A | DWS Provided?               | N/A  |
| N/A    | Landing Width (in)    | N/A                         | N/A | DWS Contrast?               | N/A  |
| N/A    | Landing Slope (%)     | N/A                         | N/A | DWS Length (in)             | N/A  |
| N/A    | Landing X Slope (%)   | N/A                         | N/A | DWS Full Width?             | N/A  |
| N/A    | Landing Curb? (Y/N)   | N/A                         | N/A | DWS Offset (in)             | N/A  |
| N/A    | Shared Landing?       | N/A                         |     |                             |      |
| N/A    | Gutter Ponding?       | N/A                         | N/A | Gutter Slope (%)            | N/A  |
| N/A    | Gutter Lip Ht (in)    | N/A                         | N/A | Gutter X Slope (%)          | N/A  |
| N/A    | Painted X Walk1?      | No                          | N/A | Painted X Walk2?            | No   |
|        | X Walk 1 Direction    | To NW                       |     | X Walk 2 Direction          | To S |
|        | X Walk 1 Width (in)   | N/A                         |     | X Walk 2 Width (in)         | N/A  |
|        | X Walk 1 Slope (%)    | 2.7                         |     | X Walk 2 Slope (%)          | 2.6  |
|        | X Walk 1 X Slope (%)  | 3.6                         |     | X Walk 2 X Slope (%)        | 3.3  |
| N/A    | Ramp inside XWalk1?   | N/A                         | N/A | Ramp inside XWalk2?         | N/A  |
|        | Road Slope (%)        | 0.6                         |     | Clear Space?                | N/A  |
|        | Road X Slope (%)      | 5.2                         | N/A | Clear Space to XWalk (in)   | N/A  |
| N/A    | Any Obstructions?     | N/A                         | N/A | Storm Grate/Utility Hazard? | N/A  |
|        | Obstruction Type      |                             |     | Storm Grate/Utility Type    |      |
|        |                       | N/A                         |     |                             | N/A  |
|        |                       |                             | Yes | Surface Condition? (G/P)    | Good |
|        |                       |                             | N/A | Curb Slope (%)              | 4.5  |
|        |                       |                             |     |                             |      |