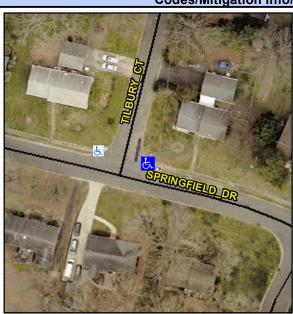

## Access Compliance Report Public Rights-of-Way (Curb Ramps)

Intersection ID: 16624 Main Street: SPRINGFIELD\_DR Cross Street: TILBURY\_CT Location: NE

ADA ID: 74EB912916A4 Ramp Type: BlendTrans2 Initial Pass/Fail: Fail Overall Compliance: No Severity Score: 8.75

## Field Measurements/Component Compliance

Street 1 Name
Stop Condition-Street 1
Street 2 Name
Stop Condition-Street 2

TILBURY CT StopSign SPRINGFIELD DR None Possible Solutions:

Remove & Replace Curb Ramp With Two New Directional Ramps or Equivalent.