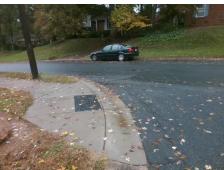

## Field Measurements/Component Compliance

Street 1 Name
Stop Condition-Street 1
Street 2 Name
Stop Condition-Street 2

TILBURY CT StopSign SPRINGFIELD DR None Possible Solutions:

Remove & Replace Curb Ramp With Two New Directional Ramps or Equivalent.

Surveyor Notes:

N/A

PROW/ADA:

R304.5.1

Total Cost: \$ 3200.00

| Compli |                       | Data Compliance Description |     |                             | Data |
|--------|-----------------------|-----------------------------|-----|-----------------------------|------|
| N/A    | Ramp Length (in)      | 69.0                        | Yes | BlendTrans Slope (%)        | 3.6  |
| No     | Ramp Width (in)       | 47.0                        | Yes | BlendTrans XSlope (%)       | 1.9  |
| N/A    | Flare Type LT         | N/A                         | N/A | Flare Type RT               | N/A  |
| N/A    | Flare Slope LT (%)    | N/A                         | N/A | Flare Slope RT (%)          | N/A  |
| N/A    | Flare Traversable LT? | N/A                         | N/A | Flare Traversable RT?       | N/A  |
| N/A    | Landing Length (in)   | N/A                         | N/A | DWS Provided?               | N/A  |
| N/A    | Landing Width (in)    | N/A                         | N/A | DWS Contrast?               | N/A  |
| N/A    | Landing Slope (%)     | N/A                         | N/A | DWS Length (in)             | N/A  |
| N/A    | Landing X Slope (%)   | N/A                         | N/A | DWS Full Width?             | N/A  |
| N/A    | Landing Curb? (Y/N)   | N/A                         | N/A | DWS Offset (in)             | N/A  |
| N/A    | Shared Landing?       | N/A                         |     |                             |      |
| N/A    | Gutter Ponding?       | N/A                         | N/A | Gutter Slope (%)            | N/A  |
| N/A    | Gutter Lip Ht (in)    | N/A                         | N/A | Gutter X Slope (%)          | N/A  |
| N/A    | Painted X Walk1?      | No                          | N/A | Painted X Walk2?            | No   |
|        | X Walk 1 Direction    | To NW                       |     | X Walk 2 Direction          | To S |
|        | X Walk 1 Width (in)   | N/A                         |     | X Walk 2 Width (in)         | N/A  |
|        | X Walk 1 Slope (%)    | 2.7                         |     | X Walk 2 Slope (%)          | 2.6  |
|        | X Walk 1 X Slope (%)  | 3.6                         |     | X Walk 2 X Slope (%)        | 3.3  |
| N/A    | Ramp inside XWalk1?   | N/A                         | N/A | Ramp inside XWalk2?         | N/A  |
|        | Road Slope (%)        | 0.6                         |     | Clear Space?                | N/A  |
|        | Road X Slope (%)      | 5.2                         | N/A | Clear Space to XWalk (in)   | N/A  |
| N/A    | Any Obstructions?     | N/A                         | N/A | Storm Grate/Utility Hazard? | N/A  |
|        | Obstruction Type      |                             |     | Storm Grate/Utility Type    |      |
|        |                       | N/A                         |     |                             | N/A  |
|        |                       |                             | Yes | Surface Condition? (G/P)    | Good |
|        |                       |                             | N/A | Curb Slope (%)              | 4.5  |
|        |                       |                             |     |                             |      |