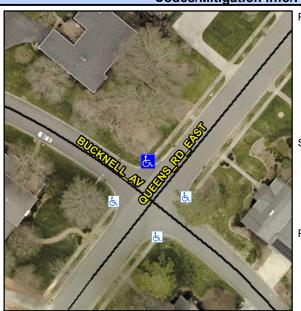

## **Access Compliance Report Public Rights-of-Way** (Curb Ramps)

Intersection ID: 17042 Main Street: BUCKNELL AV **Cross Street: QUEENS RD EAST** Location: Ν **Overall Compliance: No** ADA ID: 74F6D8A8C970 Ramp Type: Directional1 Initial Pass/Fail: Fail Severity Score: 13.75

## Field Measurements/Component Compliance

**BUCKNELL AV** Street 1 Name Stop Condition-Street 1 StopSign N/A Street 2 Name Stop Condition-Street 2 N/A Possible Solutions: Remove & Replace Entire Ramp. Surveyor Notes: **NO CURB LINE** PROW/ADA: R304.2.2, R304.5.3