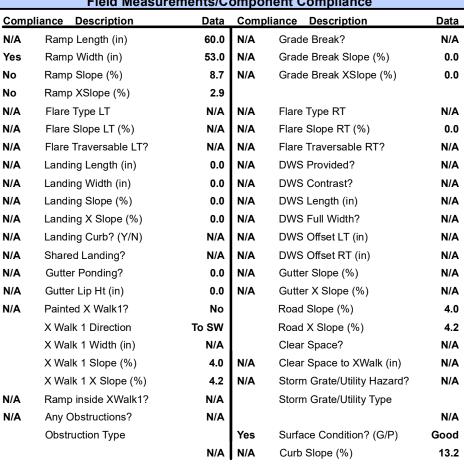

## Field Measurements/Component Compliance

**BUCKNELL AV** Street 1 Name Stop Condition-Street 1 StopSign N/A Street 2 Name Stop Condition-Street 2 N/A Possible Solutions: Remove & Replace Entire Ramp. Surveyor Notes: **NO CURB LINE** PROW/ADA: R304.2.2, R304.5.3