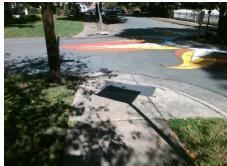

## Field Measurements/Component Compliance

Street 1 Name
Stop Condition-Street 2
Street 2 Name
Stop Condition-Street 1

OAKLAND AV YieldSign SUNNYSIDE AV YieldSign Possible Solutions:

Remove & Replace Curb Ramp With
Two New Directional Ramps or
Equivalent.

N//

Surveyor Notes:

N/A

N//

PROW/ADA:

Not Found, R304.5.3

Total Cost: \$ 3200.00

| Compliance Description |                       | Data | Compliance Description |                             | Data |
|------------------------|-----------------------|------|------------------------|-----------------------------|------|
| N/A                    | Ramp Length (in)      | 70.0 | Yes                    | Ramp Slope (%)              | 6.4  |
| Yes                    | Ramp Width (in)       | 60.0 | No                     | Ramp XSlope (%)             | 3.0  |
| N/A                    | Flare Type LT         | N/A  | N/A                    | Flare Type RT               | N/A  |
| N/A                    | Flare Slope LT (%)    | N/A  | N/A                    | Flare Slope RT (%)          | N/A  |
| N/A                    | Flare Traversable LT? | N/A  | N/A                    | Flare Traversable RT?       | N/A  |
| N/A                    | Landing Length (in)   | N/A  | N/A                    | DWS Provided?               | N/A  |
| N/A                    | Landing Width (in)    | N/A  | N/A                    | DWS Contrast?               | N/A  |
| N/A                    | Landing Slope (%)     | N/A  | N/A                    | DWS Length (in)             | N/A  |
| N/A                    | Landing X Slope (%)   | N/A  | N/A                    | DWS Full Width?             | N/A  |
| N/A                    | Landing Curb? (Y/N)   | N/A  | N/A                    | DWS Offset (in)             | N/A  |
| N/A                    | Shared Landing?       | N/A  |                        |                             |      |
| N/A                    | Gutter Ponding?       | N/A  | N/A                    | Gutter Slope (%)            | N/A  |
| N/A                    | Gutter Lip Ht (in)    | N/A  | N/A                    | Gutter X Slope (%)          | N/A  |
| N/A                    | Painted X Walk1?      | No   | N/A                    | Painted X Walk2?            | No   |
|                        | X Walk 1 Direction    | To E |                        | X Walk 2 Direction          | To N |
| N/A                    | X Walk 1 Width (in)   | N/A  | N/A                    | X Walk 2 Width (in)         | N/A  |
|                        | X Walk 1 Slope (%)    | 7.2  |                        | X Walk 2 Slope (%)          | 3.6  |
|                        | X Walk 1 X Slope (%)  | 2.2  |                        | X Walk 2 X Slope (%)        | 2.2  |
| N/A                    | Ramp inside XWalk1?   | N/A  | N/A                    | Ramp inside XWalk2?         | N/A  |
|                        | Road Slope (%)        | 0.5  | N/A                    | Clear Space?                | N/A  |
|                        | Road X Slope (%)      | 2.7  | N/A                    | Clear Space to XWalk (in)   | N/A  |
| N/A                    | Any Obstructions?     | N/A  | N/A                    | Storm Grate/Utility Hazard? | N/A  |
|                        | Obstruction Type      |      | l                      | Storm Grate/Utility Type    |      |
|                        |                       | N/A  |                        |                             | N/A  |
|                        |                       |      | Yes                    | Surface Condition? (G/P)    | Good |