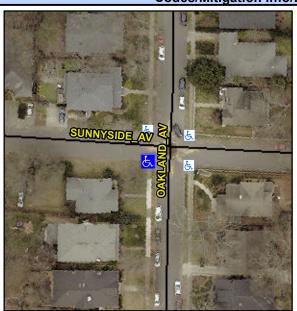

## Access Compliance Report Public Rights-of-Way (Curb Ramps)

Intersection ID: 13150 Main Street: OAKLAND\_AV Cross Street: SUNNYSIDE\_AV Location: SW

ADA ID: 74F8B073CA23 Ramp Type: PerpDiag Initial Pass/Fail: Fail Overall Compliance: No Severity Score: 1.25

## Field Measurements/Component Compliance

Street 1 Name
Stop Condition-Street 2
Street 2 Name
Stop Condition-Street 1

OAKLAND AV YieldSign SUNNYSIDE AV YieldSign Possible Solutions:

Remove & Replace Curb Ramp With
Two New Directional Ramps or
Equivalent.