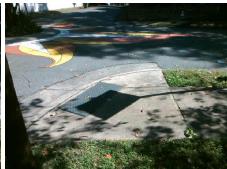

## Field Measurements/Component Compliance

Street 1 Name
Stop Condition-Street 2
Street 2 Name
Stop Condition-Street 1

OAKLAND AV YieldSign SUNNYSIDE AV YieldSign Possible Solutions:

Remove & Replace Curb Ramp With
Two New Directional Ramps or
Equivalent.

N//

Surveyor Notes:

N/A

N//

PROW/ADA:

Not Found, R304.5.3

Total Cost: \$ 3200.00

| Compliance Description |                       | Data | Compliance Description |                             | Data |
|------------------------|-----------------------|------|------------------------|-----------------------------|------|
| N/A                    | Ramp Length (in)      | 70.0 | Yes                    | Ramp Slope (%)              | 6.4  |
| Yes                    | Ramp Width (in)       | 60.0 | No                     | Ramp XSlope (%)             | 3.0  |
| N/A                    | Flare Type LT         | N/A  | N/A                    | Flare Type RT               | N/A  |
| N/A                    | Flare Slope LT (%)    | N/A  | N/A                    | Flare Slope RT (%)          | N/A  |
| N/A                    | Flare Traversable LT? | N/A  | N/A                    | Flare Traversable RT?       | N/A  |
| N/A                    | Landing Length (in)   | N/A  | N/A                    | DWS Provided?               | N/A  |
| N/A                    | Landing Width (in)    | N/A  | N/A                    | DWS Contrast?               | N/A  |
| N/A                    | Landing Slope (%)     | N/A  | N/A                    | DWS Length (in)             | N/A  |
| N/A                    | Landing X Slope (%)   | N/A  | N/A                    | DWS Full Width?             | N/A  |
| N/A                    | Landing Curb? (Y/N)   | N/A  | N/A                    | DWS Offset (in)             | N/A  |
| N/A                    | Shared Landing?       | N/A  |                        |                             |      |
| N/A                    | Gutter Ponding?       | N/A  | N/A                    | Gutter Slope (%)            | N/A  |
| N/A                    | Gutter Lip Ht (in)    | N/A  | N/A                    | Gutter X Slope (%)          | N/A  |
| N/A                    | Painted X Walk1?      | No   | N/A                    | Painted X Walk2?            | No   |
|                        | X Walk 1 Direction    | To E |                        | X Walk 2 Direction          | To N |
| N/A                    | X Walk 1 Width (in)   | N/A  | N/A                    | X Walk 2 Width (in)         | N/A  |
|                        | X Walk 1 Slope (%)    | 7.2  |                        | X Walk 2 Slope (%)          | 3.6  |
|                        | X Walk 1 X Slope (%)  | 2.2  |                        | X Walk 2 X Slope (%)        | 2.2  |
| N/A                    | Ramp inside XWalk1?   | N/A  | N/A                    | Ramp inside XWalk2?         | N/A  |
|                        | Road Slope (%)        | 0.5  | N/A                    | Clear Space?                | N/A  |
|                        | Road X Slope (%)      | 2.7  | N/A                    | Clear Space to XWalk (in)   | N/A  |
| N/A                    | Any Obstructions?     | N/A  | N/A                    | Storm Grate/Utility Hazard? | N/A  |
|                        | Obstruction Type      |      | l                      | Storm Grate/Utility Type    |      |
|                        |                       | N/A  |                        |                             | N/A  |
|                        |                       |      | Yes                    | Surface Condition? (G/P)    | Good |