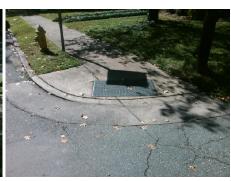

## Field Measurements/Component Compliance

Street 1 Name
Stop Condition-Street 2
Street 2 Name
Stop Condition-Street 1

OAKLAND AV YieldSign SUNNYSIDE AV YieldSign Possible Solutions:

Remove & Replace Curb Ramp With
Two New Directional Ramps or
Equivalent.

N//

Surveyor Notes:

N/A

N//

PROW/ADA:

Not Found, R304.5.3

Total Cost: \$ 3200.00

| Compliance Description |                       | Data | Compliance Description |                             | Data |
|------------------------|-----------------------|------|------------------------|-----------------------------|------|
| N/A                    | Ramp Length (in)      | 70.0 | Yes                    | Ramp Slope (%)              | 6.4  |
| Yes                    | Ramp Width (in)       | 60.0 | No                     | Ramp XSlope (%)             | 3.0  |
| N/A                    | Flare Type LT         | N/A  | N/A                    | Flare Type RT               | N/A  |
| N/A                    | Flare Slope LT (%)    | N/A  | N/A                    | Flare Slope RT (%)          | N/A  |
| N/A                    | Flare Traversable LT? | N/A  | N/A                    | Flare Traversable RT?       | N/A  |
| N/A                    | Landing Length (in)   | N/A  | N/A                    | DWS Provided?               | N/A  |
| N/A                    | Landing Width (in)    | N/A  | N/A                    | DWS Contrast?               | N/A  |
| N/A                    | Landing Slope (%)     | N/A  | N/A                    | DWS Length (in)             | N/A  |
| N/A                    | Landing X Slope (%)   | N/A  | N/A                    | DWS Full Width?             | N/A  |
| N/A                    | Landing Curb? (Y/N)   | N/A  | N/A                    | DWS Offset (in)             | N/A  |
| N/A                    | Shared Landing?       | N/A  |                        |                             |      |
| N/A                    | Gutter Ponding?       | N/A  | N/A                    | Gutter Slope (%)            | N/A  |
| N/A                    | Gutter Lip Ht (in)    | N/A  | N/A                    | Gutter X Slope (%)          | N/A  |
| N/A                    | Painted X Walk1?      | No   | N/A                    | Painted X Walk2?            | No   |
|                        | X Walk 1 Direction    | To E |                        | X Walk 2 Direction          | To N |
| N/A                    | X Walk 1 Width (in)   | N/A  | N/A                    | X Walk 2 Width (in)         | N/A  |
|                        | X Walk 1 Slope (%)    | 7.2  |                        | X Walk 2 Slope (%)          | 3.6  |
|                        | X Walk 1 X Slope (%)  | 2.2  |                        | X Walk 2 X Slope (%)        | 2.2  |
| N/A                    | Ramp inside XWalk1?   | N/A  | N/A                    | Ramp inside XWalk2?         | N/A  |
|                        | Road Slope (%)        | 0.5  | N/A                    | Clear Space?                | N/A  |
|                        | Road X Slope (%)      | 2.7  | N/A                    | Clear Space to XWalk (in)   | N/A  |
| N/A                    | Any Obstructions?     | N/A  | N/A                    | Storm Grate/Utility Hazard? | N/A  |
|                        | Obstruction Type      |      | l                      | Storm Grate/Utility Type    |      |
|                        |                       | N/A  |                        |                             | N/A  |
|                        |                       |      | Yes                    | Surface Condition? (G/P)    | Good |