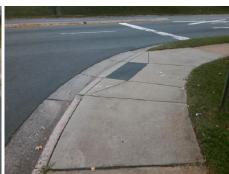

Possible Solutions:

Remove & Replace Entire Ramp.

Surveyor Notes:

N/A

PROW/ADA:

Not Found, R304.5.1, R304.5.3

Total Cost: \$ 1850.00

Compliance Description Data Compliance Description Data Yes N/A Ramp Length (in) 70.5 Ramp Slope (%) 7.3 No Ramp XSlope (%) No Ramp Width (in) 47.0 4.0 N/A Flare Type LT N/A N/A Flare Type RT N/A N/A N/A N/A Flare Slope RT (%) N/A Flare Slope LT (%) N/A Flare Traversable LT? N/A N/A Flare Traversable RT? N/A N/A N/A N/A DWS Provided? N/A Landing Length (in) N/A Landing Width (in) N/A N/A **DWS Contrast?** N/A N/A N/A N/A Landing Slope (%) DWS Length (in) N/A N/A Landing X Slope (%) N/A N/A DWS Full Width? N/A N/A Landing Curb? (Y/N) N/A N/A DWS Offset (in) N/A N/A N/A Shared Landing? N/A **Gutter Ponding?** N/A N/A Gutter Slope (%) N/A N/A Gutter Lip Ht (in) N/A N/A Gutter X Slope (%) N/A N/A Painted X Walk1? No N/A Painted X Walk2? N/A X Walk 1 Direction To SE X Walk 2 Direction N/A N/A N/A X Walk 1 Width (in) X Walk 2 Width (in) N/A X Walk 1 Slope (%) 2.8 X Walk 2 Slope (%) N/A X Walk 1 X Slope (%) 4.5 X Walk 2 X Slope (%) N/A N/A N/A N/A Ramp inside XWalk2? Ramp inside XWalk1? N/A Road Slope (%) N/A N/A Clear Space? N/A Road X Slope (%) N/A N/A Clear Space to XWalk (in) N/A N/A N/A Any Obstructions? N/A Storm Grate/Utility Hazard? N/A **Obstruction Type** Storm Grate/Utility Type N/A N/A Yes Surface Condition? (G/P) Good