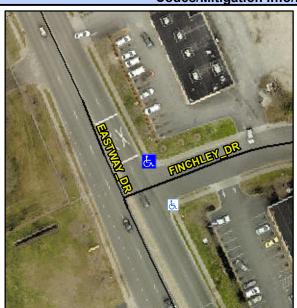

## Access Compliance Report Public Rights-of-Way (Curb Ramps)

Intersection ID: 10497Main Street:EASTWAY\_DRCross Street:FINCHLEY\_DRLocation:NEADA ID: 74FC9031CE6BRamp Type:PerpInitial Pass/Fail:FailOverall Compliance:NoSeverity Score:10