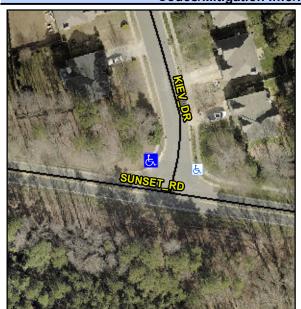

## **Access Compliance Report Public Rights-of-Way** (Curb Ramps)

Intersection ID: 44242 Main Street: KIEV DR Cross Street: SUNSET\_RD Location: NW **Overall Compliance: No** ADA ID: 74FD654BF557 Ramp Type: Perp Initial Pass/Fail: Fail Severity Score: 21.25