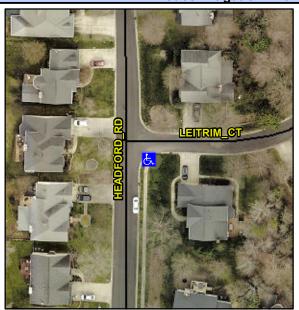

## Access Compliance Report Public Rights-of-Way (Curb Ramps)

Intersection ID: 27701 Main Street: HEADFORD\_RD Cross Street: LEITRIM\_CT Location: SE

ADA ID: 75035ACA5839 Ramp Type: BlendTrans1 Initial Pass/Fail: Fail Overall Compliance: No Severity Score: 8.75

## Field Measurements/Component Compliance

Street 1 Name
Stop Condition-Street 1
Street 2 Name
Stop Condition-Street 2

LEITRIM CT StopSign HEADFORD RD None Possible Solutions:

Remove & Replace Curb Ramp With Two New Directional Ramps or Equivalent.