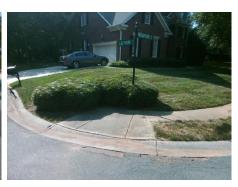

## Access Compliance Report Public Rights-of-Way (Curb Ramps)

Intersection ID: 27701 Main Street: HEADFORD\_RD Cross Street: LEITRIM\_CT Location: SE

ADA ID: 75035ACA5839 Ramp Type: BlendTrans1 Initial Pass/Fail: Fail Overall Compliance: No Severity Score: 8.75

## Field Measurements/Component Compliance

Street 1 Name
Stop Condition-Street 1
Street 2 Name
Stop Condition-Street 2

LEITRIM CT StopSign HEADFORD RD None Possible Solutions:

Remove & Replace Curb Ramp With Two New Directional Ramps or Equivalent.