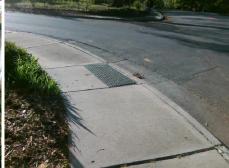

## Field Measurements/Component Compliance

Street 1 Name

Stop Condition-Street 1

StopSign
Street 2 Name

N/A
Stop Condition-Street 2

N/A

Possible Solutions:

Remove & Replace Entire Ramp.

Surveyor Notes:

LT RP < 5%

PROW/ADA:

R304.5.3, R304.3.2

Total Cost: \$ 1600.00

| Compliance Description |                      | Data  | Compliance Description |                             | Data |
|------------------------|----------------------|-------|------------------------|-----------------------------|------|
| N/A                    | Ramp Length LT (in)  | 58.0  | N/A                    | Ramp Length RT (in)         | 59.0 |
| Yes                    | Ramp Width LT (in)   | 59.0  | Yes                    | Ramp Width RT (in)          | 59.0 |
| Yes                    | Ramp Slope LT (%)    | 2.7   | No                     | Ramp Slope RT (%)           | 11.9 |
| No                     | Ramp XSlope LT (%)   | 5.5   | No                     | Ramp XSlope RT (%)          | 4.6  |
| N/A                    | Landing Length (in)  | N/A   | N/A                    | DWS Provided?               | N/A  |
| N/A                    | Landing Width (in)   | N/A   | N/A                    | DWS Contrast?               | N/A  |
| N/A                    | Landing Slope (%)    | N/A   | N/A                    | DWS Length (in)             | N/A  |
| N/A                    | Landing X Slope (%)  | N/A   | N/A                    | DWS Full Width?             | N/A  |
| N/A                    | Landing Curb? (Y/N)  | N/A   | N/A                    | DWS Offset (in)             | N/A  |
| N/A                    | Shared Landing?      | N/A   |                        |                             |      |
| N/A                    | Gutter Ponding?      | N/A   | N/A                    | Gutter Slope (%)            | N/A  |
| N/A                    | Gutter Lip Ht (in)   | N/A   | N/A                    | Gutter X Slope (%)          | N/A  |
| N/A                    | Painted X Walk1?     | No    | N/A                    | Painted X Walk2?            | N/A  |
|                        | X Walk 1 Direction   | To SE |                        | X Walk 2 Direction          | N/A  |
| N/A                    | X Walk 1 Width (in)  | N/A   | N/A                    | X Walk 2 Width (in)         | N/A  |
|                        | X Walk 1 Slope (%)   | 7.5   |                        | X Walk 2 Slope (%)          | N/A  |
|                        | X Walk 1 X Slope (%) | 3.5   |                        | X Walk 2 X Slope (%)        | N/A  |
| N/A                    | Ramp inside XWalk1?  | N/A   | N/A                    | Ramp inside XWalk2?         | N/A  |
|                        | Road Slope (%)       | N/A   | N/A                    | Clear Space?                | N/A  |
|                        | Road X Slope (%)     | N/A   | N/A                    | Clear Space to XWalk (in)   | N/A  |
| N/A                    | Any Obstructions?    | N/A   | N/A                    | Storm Grate/Utility Hazard? | N/A  |
|                        | Obstruction Type     |       |                        | Storm Grate/Utility Type    |      |
|                        |                      | N/A   |                        |                             | N/A  |
|                        |                      |       | Yes                    | Surface Condition? (G/P)    | Good |
|                        |                      |       | N/A                    | Curb Slope (%)              | 21.6 |