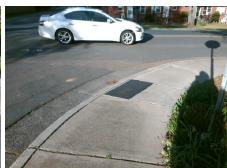

## Field Measurements/Component Compliance

Street 1 Name

Stop Condition-Street 1

StopSign
Street 2 Name

N/A
Stop Condition-Street 2

N/A

Possible Solutions:

Remove & Replace Entire Ramp.

Surveyor Notes:

LT RP < 5%

PROW/ADA:

R304.5.3, R304.3.2

Total Cost: \$ 1600.00

| Compliance Description |                      | Data  | Compliance Description |                             | Data |
|------------------------|----------------------|-------|------------------------|-----------------------------|------|
| N/A                    | Ramp Length LT (in)  | 58.0  | N/A                    | Ramp Length RT (in)         | 59.0 |
| Yes                    | Ramp Width LT (in)   | 59.0  | Yes                    | Ramp Width RT (in)          | 59.0 |
| Yes                    | Ramp Slope LT (%)    | 2.7   | No                     | Ramp Slope RT (%)           | 11.9 |
| No                     | Ramp XSlope LT (%)   | 5.5   | No                     | Ramp XSlope RT (%)          | 4.6  |
| N/A                    | Landing Length (in)  | N/A   | N/A                    | DWS Provided?               | N/A  |
| N/A                    | Landing Width (in)   | N/A   | N/A                    | DWS Contrast?               | N/A  |
| N/A                    | Landing Slope (%)    | N/A   | N/A                    | DWS Length (in)             | N/A  |
| N/A                    | Landing X Slope (%)  | N/A   | N/A                    | DWS Full Width?             | N/A  |
| N/A                    | Landing Curb? (Y/N)  | N/A   | N/A                    | DWS Offset (in)             | N/A  |
| N/A                    | Shared Landing?      | N/A   |                        |                             |      |
| N/A                    | Gutter Ponding?      | N/A   | N/A                    | Gutter Slope (%)            | N/A  |
| N/A                    | Gutter Lip Ht (in)   | N/A   | N/A                    | Gutter X Slope (%)          | N/A  |
| N/A                    | Painted X Walk1?     | No    | N/A                    | Painted X Walk2?            | N/A  |
|                        | X Walk 1 Direction   | To SE |                        | X Walk 2 Direction          | N/A  |
| N/A                    | X Walk 1 Width (in)  | N/A   | N/A                    | X Walk 2 Width (in)         | N/A  |
|                        | X Walk 1 Slope (%)   | 7.5   |                        | X Walk 2 Slope (%)          | N/A  |
|                        | X Walk 1 X Slope (%) | 3.5   |                        | X Walk 2 X Slope (%)        | N/A  |
| N/A                    | Ramp inside XWalk1?  | N/A   | N/A                    | Ramp inside XWalk2?         | N/A  |
|                        | Road Slope (%)       | N/A   | N/A                    | Clear Space?                | N/A  |
|                        | Road X Slope (%)     | N/A   | N/A                    | Clear Space to XWalk (in)   | N/A  |
| N/A                    | Any Obstructions?    | N/A   | N/A                    | Storm Grate/Utility Hazard? | N/A  |
|                        | Obstruction Type     |       |                        | Storm Grate/Utility Type    |      |
|                        |                      | N/A   |                        |                             | N/A  |
|                        |                      |       | Yes                    | Surface Condition? (G/P)    | Good |
|                        |                      |       | N/A                    | Curb Slope (%)              | 21.6 |