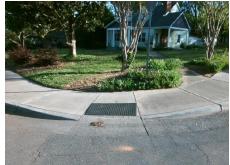

## Field Measurements/Component Compliance

Street 1 Name

Stop Condition-Street 1

StopSign
Street 2 Name

N/A
Stop Condition-Street 2

N/A

Possible Solutions:

Remove & Replace Entire Ramp.

Surveyor Notes:

LT RP < 5%

PROW/ADA:

R304.5.3, R304.3.2

Total Cost: \$ 1600.00

| Compliance Description |                      | Data  | Compliance Description |                             | Data |
|------------------------|----------------------|-------|------------------------|-----------------------------|------|
| N/A                    | Ramp Length LT (in)  | 58.0  | N/A                    | Ramp Length RT (in)         | 59.0 |
| Yes                    | Ramp Width LT (in)   | 59.0  | Yes                    | Ramp Width RT (in)          | 59.0 |
| Yes                    | Ramp Slope LT (%)    | 2.7   | No                     | Ramp Slope RT (%)           | 11.9 |
| No                     | Ramp XSlope LT (%)   | 5.5   | No                     | Ramp XSlope RT (%)          | 4.6  |
| N/A                    | Landing Length (in)  | N/A   | N/A                    | DWS Provided?               | N/A  |
| N/A                    | Landing Width (in)   | N/A   | N/A                    | DWS Contrast?               | N/A  |
| N/A                    | Landing Slope (%)    | N/A   | N/A                    | DWS Length (in)             | N/A  |
| N/A                    | Landing X Slope (%)  | N/A   | N/A                    | DWS Full Width?             | N/A  |
| N/A                    | Landing Curb? (Y/N)  | N/A   | N/A                    | DWS Offset (in)             | N/A  |
| N/A                    | Shared Landing?      | N/A   |                        |                             |      |
| N/A                    | Gutter Ponding?      | N/A   | N/A                    | Gutter Slope (%)            | N/A  |
| N/A                    | Gutter Lip Ht (in)   | N/A   | N/A                    | Gutter X Slope (%)          | N/A  |
| N/A                    | Painted X Walk1?     | No    | N/A                    | Painted X Walk2?            | N/A  |
|                        | X Walk 1 Direction   | To SE |                        | X Walk 2 Direction          | N/A  |
| N/A                    | X Walk 1 Width (in)  | N/A   | N/A                    | X Walk 2 Width (in)         | N/A  |
|                        | X Walk 1 Slope (%)   | 7.5   |                        | X Walk 2 Slope (%)          | N/A  |
|                        | X Walk 1 X Slope (%) | 3.5   |                        | X Walk 2 X Slope (%)        | N/A  |
| N/A                    | Ramp inside XWalk1?  | N/A   | N/A                    | Ramp inside XWalk2?         | N/A  |
|                        | Road Slope (%)       | N/A   | N/A                    | Clear Space?                | N/A  |
|                        | Road X Slope (%)     | N/A   | N/A                    | Clear Space to XWalk (in)   | N/A  |
| N/A                    | Any Obstructions?    | N/A   | N/A                    | Storm Grate/Utility Hazard? | N/A  |
|                        | Obstruction Type     |       |                        | Storm Grate/Utility Type    |      |
|                        |                      | N/A   |                        |                             | N/A  |
|                        |                      |       | Yes                    | Surface Condition? (G/P)    | Good |
|                        |                      |       | N/A                    | Curb Slope (%)              | 21.6 |