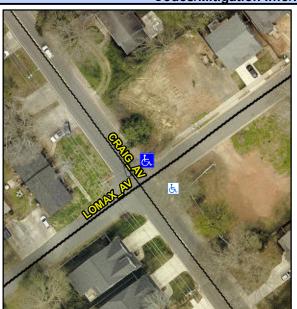

## Access Compliance Report Public Rights-of-Way (Curb Ramps)

Intersection ID: 17088Main Street: CRAIG\_AVCross Street: LOMAX\_AVLocation:NADA ID: 7504674A226FRamp Type: ParaInitial Pass/Fail: FailOverall Compliance: NoSeverity Score:25