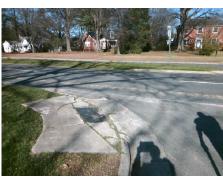

Surveyor Notes:

N/A

PROW/ADA:

Not Found, R304.5.1, R304.5.3, R302.7

Total Cost: \$ 3200.00

| Field Measurements/Component Compliance |                       |       |      |                             |       |
|-----------------------------------------|-----------------------|-------|------|-----------------------------|-------|
| Compliance Description                  |                       | Data  | Comp | liance Description          | Data  |
| N/A                                     | Ramp Length (in)      | 61.0  | Yes  | Ramp Slope (%)              | 7.6   |
| No                                      | Ramp Width (in)       | 39.0  | No   | Ramp XSlope (%)             | 2.5   |
| N/A                                     | Flare Type LT         | N/A   | N/A  | Flare Type RT               | N/A   |
| N/A                                     | Flare Slope LT (%)    | N/A   | N/A  | Flare Slope RT (%)          | N/A   |
| N/A                                     | Flare Traversable LT? | N/A   | N/A  | Flare Traversable RT?       | N/A   |
| N/A                                     | Landing Length (in)   | N/A   | N/A  | DWS Provided?               | N/A   |
| N/A                                     | Landing Width (in)    | N/A   | N/A  | DWS Contrast?               | N/A   |
| N/A                                     | Landing Slope (%)     | N/A   | N/A  | DWS Length (in)             | N/A   |
| N/A                                     | Landing X Slope (%)   | N/A   | N/A  | DWS Full Width?             | N/A   |
| N/A                                     | Landing Curb? (Y/N)   | N/A   | N/A  | DWS Offset (in)             | N/A   |
| N/A                                     | Shared Landing?       | N/A   |      |                             |       |
| N/A                                     | Gutter Ponding?       | N/A   | N/A  | Gutter Slope (%)            | N/A   |
| N/A                                     | Gutter Lip Ht (in)    | N/A   | N/A  | Gutter X Slope (%)          | N/A   |
| N/A                                     | Painted X Walk1?      | No    | N/A  | Painted X Walk2?            | No    |
|                                         | X Walk 1 Direction    | To SE |      | X Walk 2 Direction          | To NE |
| N/A                                     | X Walk 1 Width (in)   | N/A   | N/A  | X Walk 2 Width (in)         | N/A   |
|                                         | X Walk 1 Slope (%)    | 2.5   |      | X Walk 2 Slope (%)          | 5.9   |
|                                         | X Walk 1 X Slope (%)  | 5.3   |      | X Walk 2 X Slope (%)        | 1.3   |
| N/A                                     | Ramp inside XWalk1?   | N/A   | N/A  | Ramp inside XWalk2?         | N/A   |
|                                         | Road Slope (%)        | 2.8   | N/A  | Clear Space?                | N/A   |
|                                         | Road X Slope (%)      | 5.5   | N/A  | Clear Space to XWalk (in)   | N/A   |
| N/A                                     | Any Obstructions?     | N/A   | N/A  | Storm Grate/Utility Hazard? | N/A   |
|                                         | Obstruction Type      |       |      | Storm Grate/Utility Type    |       |
|                                         |                       | N/A   |      |                             | N/A   |
|                                         |                       |       | No   | Surface Condition? (G/P)    | Poor  |