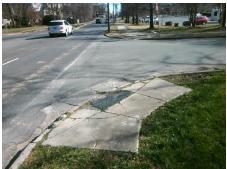

Surveyor Notes:

N/A

PROW/ADA:

Not Found, R304.5.1, R304.5.3, R302.7

Total Cost: \$ 3200.00

| Field Measurements/Component Compliance |                       |       |      |                             |       |
|-----------------------------------------|-----------------------|-------|------|-----------------------------|-------|
| Compliance Description                  |                       | Data  | Comp | liance Description          | Data  |
| N/A                                     | Ramp Length (in)      | 61.0  | Yes  | Ramp Slope (%)              | 7.6   |
| No                                      | Ramp Width (in)       | 39.0  | No   | Ramp XSlope (%)             | 2.5   |
| N/A                                     | Flare Type LT         | N/A   | N/A  | Flare Type RT               | N/A   |
| N/A                                     | Flare Slope LT (%)    | N/A   | N/A  | Flare Slope RT (%)          | N/A   |
| N/A                                     | Flare Traversable LT? | N/A   | N/A  | Flare Traversable RT?       | N/A   |
| N/A                                     | Landing Length (in)   | N/A   | N/A  | DWS Provided?               | N/A   |
| N/A                                     | Landing Width (in)    | N/A   | N/A  | DWS Contrast?               | N/A   |
| N/A                                     | Landing Slope (%)     | N/A   | N/A  | DWS Length (in)             | N/A   |
| N/A                                     | Landing X Slope (%)   | N/A   | N/A  | DWS Full Width?             | N/A   |
| N/A                                     | Landing Curb? (Y/N)   | N/A   | N/A  | DWS Offset (in)             | N/A   |
| N/A                                     | Shared Landing?       | N/A   |      |                             |       |
| N/A                                     | Gutter Ponding?       | N/A   | N/A  | Gutter Slope (%)            | N/A   |
| N/A                                     | Gutter Lip Ht (in)    | N/A   | N/A  | Gutter X Slope (%)          | N/A   |
| N/A                                     | Painted X Walk1?      | No    | N/A  | Painted X Walk2?            | No    |
|                                         | X Walk 1 Direction    | To SE |      | X Walk 2 Direction          | To NE |
| N/A                                     | X Walk 1 Width (in)   | N/A   | N/A  | X Walk 2 Width (in)         | N/A   |
|                                         | X Walk 1 Slope (%)    | 2.5   |      | X Walk 2 Slope (%)          | 5.9   |
|                                         | X Walk 1 X Slope (%)  | 5.3   |      | X Walk 2 X Slope (%)        | 1.3   |
| N/A                                     | Ramp inside XWalk1?   | N/A   | N/A  | Ramp inside XWalk2?         | N/A   |
|                                         | Road Slope (%)        | 2.8   | N/A  | Clear Space?                | N/A   |
|                                         | Road X Slope (%)      | 5.5   | N/A  | Clear Space to XWalk (in)   | N/A   |
| N/A                                     | Any Obstructions?     | N/A   | N/A  | Storm Grate/Utility Hazard? | N/A   |
|                                         | Obstruction Type      |       |      | Storm Grate/Utility Type    |       |
|                                         |                       | N/A   |      |                             | N/A   |
|                                         |                       |       | No   | Surface Condition? (G/P)    | Poor  |