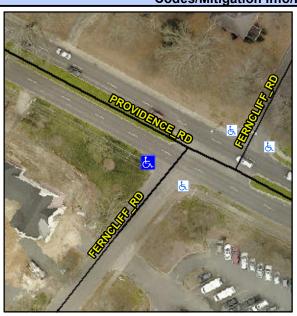

## Access Compliance Report Public Rights-of-Way (Curb Ramps)

Intersection ID: 18214 Main Street: FERNCLIFF\_RD Cross Street: PROVIDENCE\_RD Location: W

ADA ID: 750C6F04656D Ramp Type: PerpDiag Initial Pass/Fail: Fail Overall Compliance: No Severity Score: 25

## **Field Measurements/Component Compliance**

Street 1 Name
Stop Condition-Street 2
Street 2 Name
Stop Condition-Street 1

FERNCLIFF RD StopSign PROVIDENCE RD None Possible Solutions:

Remove & Replace Curb Ramp With Two New Directional Ramps or Equivalent.