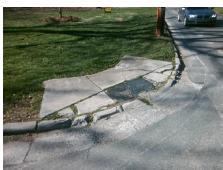

Surveyor Notes:

N/A

PROW/ADA:

Not Found, R304.5.1, R304.5.3, R302.7

Total Cost: \$ 3200.00

| Field Measurements/Component Compliance |                       |       |      |                             |       |
|-----------------------------------------|-----------------------|-------|------|-----------------------------|-------|
| Compliance Description                  |                       | Data  | Comp | liance Description          | Data  |
| N/A                                     | Ramp Length (in)      | 61.0  | Yes  | Ramp Slope (%)              | 7.6   |
| No                                      | Ramp Width (in)       | 39.0  | No   | Ramp XSlope (%)             | 2.5   |
| N/A                                     | Flare Type LT         | N/A   | N/A  | Flare Type RT               | N/A   |
| N/A                                     | Flare Slope LT (%)    | N/A   | N/A  | Flare Slope RT (%)          | N/A   |
| N/A                                     | Flare Traversable LT? | N/A   | N/A  | Flare Traversable RT?       | N/A   |
| N/A                                     | Landing Length (in)   | N/A   | N/A  | DWS Provided?               | N/A   |
| N/A                                     | Landing Width (in)    | N/A   | N/A  | DWS Contrast?               | N/A   |
| N/A                                     | Landing Slope (%)     | N/A   | N/A  | DWS Length (in)             | N/A   |
| N/A                                     | Landing X Slope (%)   | N/A   | N/A  | DWS Full Width?             | N/A   |
| N/A                                     | Landing Curb? (Y/N)   | N/A   | N/A  | DWS Offset (in)             | N/A   |
| N/A                                     | Shared Landing?       | N/A   |      |                             |       |
| N/A                                     | Gutter Ponding?       | N/A   | N/A  | Gutter Slope (%)            | N/A   |
| N/A                                     | Gutter Lip Ht (in)    | N/A   | N/A  | Gutter X Slope (%)          | N/A   |
| N/A                                     | Painted X Walk1?      | No    | N/A  | Painted X Walk2?            | No    |
|                                         | X Walk 1 Direction    | To SE |      | X Walk 2 Direction          | To NE |
| N/A                                     | X Walk 1 Width (in)   | N/A   | N/A  | X Walk 2 Width (in)         | N/A   |
|                                         | X Walk 1 Slope (%)    | 2.5   |      | X Walk 2 Slope (%)          | 5.9   |
|                                         | X Walk 1 X Slope (%)  | 5.3   |      | X Walk 2 X Slope (%)        | 1.3   |
| N/A                                     | Ramp inside XWalk1?   | N/A   | N/A  | Ramp inside XWalk2?         | N/A   |
|                                         | Road Slope (%)        | 2.8   | N/A  | Clear Space?                | N/A   |
|                                         | Road X Slope (%)      | 5.5   | N/A  | Clear Space to XWalk (in)   | N/A   |
| N/A                                     | Any Obstructions?     | N/A   | N/A  | Storm Grate/Utility Hazard? | N/A   |
|                                         | Obstruction Type      |       |      | Storm Grate/Utility Type    |       |
|                                         |                       | N/A   |      |                             | N/A   |
|                                         |                       |       | No   | Surface Condition? (G/P)    | Poor  |