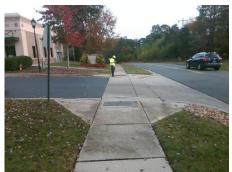

## Field Measurements/Component Compliance

Street 1 Name ENTRANCE
Stop Condition-Street 1 StopSign
Street 2 Name N/A
Stop Condition-Street 2 N/A

Possible Solutions:

Remove & Replace Curb Ramp With Two New Directional Ramps or Equivalent.

Surveyor Notes:

N/A

PROW/ADA:

Not Found, R305.1.4

Not Found, R305.1.4

Total Cost: \$ 3200.00

| Fleid Measurements/Component Compliance |       |                       |        |                        |                             |        |
|-----------------------------------------|-------|-----------------------|--------|------------------------|-----------------------------|--------|
|                                         | Compl | iance Description     | Data   | Compliance Description |                             | Data   |
|                                         | N/A   | Ramp Length (in)      | 87.0   | Yes                    | BlendTrans Slope (%)        | 0.7    |
|                                         | Yes   | Ramp Width (in)       | 60.0   | Yes                    | BlendTrans XSlope (%)       | 1.7    |
|                                         | N/A   | Flare Type LT         | Sloped | N/A                    | Flare Type RT               | Sloped |
|                                         | N/A   | Flare Slope LT (%)    | N/A    | N/A                    | Flare Slope RT (%)          | N/A    |
|                                         | N/A   | Flare Traversable LT? | No     | N/A                    | Flare Traversable RT?       | No     |
|                                         | N/A   | Landing Length (in)   | N/A    | Yes                    | DWS Provided?               | Yes    |
|                                         | N/A   | Landing Width (in)    | N/A    | Yes                    | DWS Contrast?               | Yes    |
|                                         | N/A   | Landing Slope (%)     | N/A    | Yes                    | DWS Length (in)             | 24.0   |
|                                         | N/A   | Landing X Slope (%)   | N/A    | No                     | DWS Full Width?             | No     |
|                                         | N/A   | Landing Curb? (Y/N)   | No     | Yes                    | DWS Offset (in)             | 0.0    |
|                                         | N/A   | Shared Landing?       | No     |                        |                             |        |
|                                         | Yes   | Gutter Ponding?       | No     | Yes                    | Gutter Slope (%)            | 0.1    |
|                                         | Yes   | Gutter Lip Ht (in)    | 0.0    | Yes                    | Gutter X Slope (%)          | 1.9    |
|                                         | N/A   | Painted X Walk1?      | No     | N/A                    | Painted X Walk2?            | N/A    |
|                                         |       | X Walk 1 Direction    | To NE  |                        | X Walk 2 Direction          | N/A    |
|                                         |       | X Walk 1 Width (in)   | N/A    |                        | X Walk 2 Width (in)         | N/A    |
|                                         |       | X Walk 1 Slope (%)    | 0.2    |                        | X Walk 2 Slope (%)          | N/A    |
|                                         |       | X Walk 1 X Slope (%)  | 0.3    |                        | X Walk 2 X Slope (%)        | N/A    |
|                                         | N/A   | Ramp inside XWalk1?   | N/A    | N/A                    | Ramp inside XWalk2?         | N/A    |
|                                         |       | Road Slope (%)        | 0.3    |                        | Clear Space?                | Yes    |
|                                         |       | Road X Slope (%)      | 0.2    | N/A                    | Clear Space to XWalk (in)   | N/A    |
|                                         | Yes   | Any Obstructions?     | No     | Yes                    | Storm Grate/Utility Hazard? | No     |
|                                         |       | Obstruction Type      |        |                        | Storm Grate/Utility Type    |        |
|                                         |       |                       | N/A    |                        |                             | N/A    |
|                                         |       |                       |        | Yes                    | Surface Condition? (G/P)    | Good   |
| STOP                                    |       |                       |        | No                     | Curb Slope (%)              | 7.4    |
|                                         |       |                       |        |                        |                             |        |