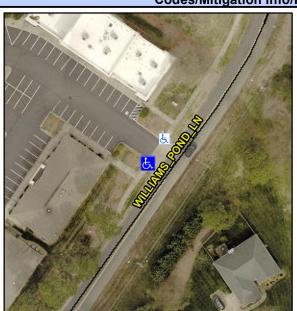

## Access Compliance Report Public Rights-of-Way (Curb Ramps)

Intersection ID: N/AMain Street:WILLIAMS\_POND\_LNCross Street: N/ALocation:WADA ID: 751068E26957Ramp Type:BlendTrans2Initial Pass/Fail:PassOverall Compliance: NoSeverity Score:2.5