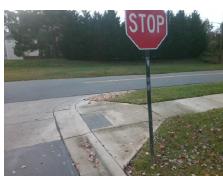

## Field Measurements/Component Compliance

Street 1 Name ENTRANCE
Stop Condition-Street 1 StopSign
Street 2 Name N/A
Stop Condition-Street 2 N/A

Possible Solutions:

Remove & Replace Curb Ramp With Two New Directional Ramps or Equivalent.

Surveyor Notes:

N/A

PROW/ADA:

Not Found, R305.1.4

Not Found, R305.1.4

Total Cost: \$ 3200.00

| Fleid Measurements/Component Compliance |       |                       |        |                        |                             |        |
|-----------------------------------------|-------|-----------------------|--------|------------------------|-----------------------------|--------|
|                                         | Compl | iance Description     | Data   | Compliance Description |                             | Data   |
|                                         | N/A   | Ramp Length (in)      | 87.0   | Yes                    | BlendTrans Slope (%)        | 0.7    |
|                                         | Yes   | Ramp Width (in)       | 60.0   | Yes                    | BlendTrans XSlope (%)       | 1.7    |
|                                         | N/A   | Flare Type LT         | Sloped | N/A                    | Flare Type RT               | Sloped |
|                                         | N/A   | Flare Slope LT (%)    | N/A    | N/A                    | Flare Slope RT (%)          | N/A    |
|                                         | N/A   | Flare Traversable LT? | No     | N/A                    | Flare Traversable RT?       | No     |
|                                         | N/A   | Landing Length (in)   | N/A    | Yes                    | DWS Provided?               | Yes    |
|                                         | N/A   | Landing Width (in)    | N/A    | Yes                    | DWS Contrast?               | Yes    |
|                                         | N/A   | Landing Slope (%)     | N/A    | Yes                    | DWS Length (in)             | 24.0   |
|                                         | N/A   | Landing X Slope (%)   | N/A    | No                     | DWS Full Width?             | No     |
|                                         | N/A   | Landing Curb? (Y/N)   | No     | Yes                    | DWS Offset (in)             | 0.0    |
|                                         | N/A   | Shared Landing?       | No     |                        |                             |        |
|                                         | Yes   | Gutter Ponding?       | No     | Yes                    | Gutter Slope (%)            | 0.1    |
|                                         | Yes   | Gutter Lip Ht (in)    | 0.0    | Yes                    | Gutter X Slope (%)          | 1.9    |
|                                         | N/A   | Painted X Walk1?      | No     | N/A                    | Painted X Walk2?            | N/A    |
|                                         |       | X Walk 1 Direction    | To NE  |                        | X Walk 2 Direction          | N/A    |
|                                         |       | X Walk 1 Width (in)   | N/A    |                        | X Walk 2 Width (in)         | N/A    |
|                                         |       | X Walk 1 Slope (%)    | 0.2    |                        | X Walk 2 Slope (%)          | N/A    |
|                                         |       | X Walk 1 X Slope (%)  | 0.3    |                        | X Walk 2 X Slope (%)        | N/A    |
|                                         | N/A   | Ramp inside XWalk1?   | N/A    | N/A                    | Ramp inside XWalk2?         | N/A    |
|                                         |       | Road Slope (%)        | 0.3    |                        | Clear Space?                | Yes    |
|                                         |       | Road X Slope (%)      | 0.2    | N/A                    | Clear Space to XWalk (in)   | N/A    |
|                                         | Yes   | Any Obstructions?     | No     | Yes                    | Storm Grate/Utility Hazard? | No     |
|                                         |       | Obstruction Type      |        |                        | Storm Grate/Utility Type    |        |
|                                         |       |                       | N/A    |                        |                             | N/A    |
|                                         |       |                       |        | Yes                    | Surface Condition? (G/P)    | Good   |
| STOP                                    |       |                       |        | No                     | Curb Slope (%)              | 7.4    |
|                                         |       |                       |        |                        |                             |        |