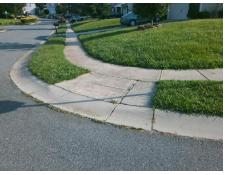

## Access Compliance Report Public Rights-of-Way (Curb Ramps)

Intersection ID: 46788 Main Street: STOWE\_ACRES\_DR Cross Street: ALMOND\_HILLS\_DR Location: NE
ADA ID: 75181AE20D6A Ramp Type: PerpDiag Initial Pass/Fail: Fail Overall Compliance: No Severity Score: 22.5

Surveyor Notes:
N/A

PROW/ADA:
Not Found, R304.5.1, R304.2.2,
R304.5.3

Total Cost: \$ 3200.00

| Field Measurements/Component Compliance |                        |                       |      |                        |                             |      |
|-----------------------------------------|------------------------|-----------------------|------|------------------------|-----------------------------|------|
|                                         | Compliance Description |                       | Data | Compliance Description |                             | Data |
|                                         | N/A                    | Ramp Length (in)      | 48.0 | No                     | Ramp Slope (%)              | 9.0  |
|                                         | No                     | Ramp Width (in)       | 37.0 | No                     | Ramp XSlope (%)             | 2.2  |
|                                         | N/A                    | Flare Type LT         | N/A  | N/A                    | Flare Type RT               | N/A  |
|                                         | N/A                    | Flare Slope LT (%)    | N/A  | N/A                    | Flare Slope RT (%)          | N/A  |
|                                         | N/A                    | Flare Traversable LT? | N/A  | N/A                    | Flare Traversable RT?       | N/A  |
|                                         | N/A                    | Landing Length (in)   | N/A  | N/A                    | DWS Provided?               | N/A  |
|                                         | N/A                    | Landing Width (in)    | N/A  | N/A                    | DWS Contrast?               | N/A  |
|                                         | N/A                    | Landing Slope (%)     | N/A  | N/A                    | DWS Length (in)             | N/A  |
|                                         | N/A                    | Landing X Slope (%)   | N/A  | N/A                    | DWS Full Width?             | N/A  |
|                                         | N/A                    | Landing Curb? (Y/N)   | N/A  | N/A                    | DWS Offset (in)             | N/A  |
|                                         | N/A                    | Shared Landing?       | N/A  |                        |                             |      |
|                                         | N/A                    | Gutter Ponding?       | N/A  | N/A                    | Gutter Slope (%)            | N/A  |
|                                         | N/A                    | Gutter Lip Ht (in)    | N/A  | N/A                    | Gutter X Slope (%)          | N/A  |
|                                         | N/A                    | Painted X Walk1?      | No   | N/A                    | Painted X Walk2?            | No   |
|                                         |                        | X Walk 1 Direction    | To W |                        | X Walk 2 Direction          | To S |
|                                         | N/A                    | X Walk 1 Width (in)   | N/A  | N/A                    | X Walk 2 Width (in)         | N/A  |
|                                         |                        | X Walk 1 Slope (%)    | 2.8  |                        | X Walk 2 Slope (%)          | 1.0  |
|                                         |                        | X Walk 1 X Slope (%)  | 1.0  |                        | X Walk 2 X Slope (%)        | 2.2  |
|                                         | N/A                    | Ramp inside XWalk1?   | N/A  | N/A                    | Ramp inside XWalk2?         | N/A  |
|                                         |                        | Road Slope (%)        | 1.5  | N/A                    | Clear Space?                | N/A  |
|                                         |                        | Road X Slope (%)      | 1.7  | N/A                    | Clear Space to XWalk (in)   | N/A  |
|                                         | N/A                    | Any Obstructions?     | N/A  | N/A                    | Storm Grate/Utility Hazard? | N/A  |
|                                         |                        | Obstruction Type      |      |                        | Storm Grate/Utility Type    |      |
|                                         |                        |                       | N/A  |                        |                             | N/A  |
|                                         |                        |                       |      | Yes                    | Surface Condition? (G/P)    | Good |
| 1 30                                    |                        |                       |      |                        |                             |      |