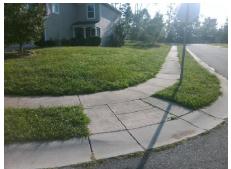

## Access Compliance Report Public Rights-of-Way (Curb Ramps)

Intersection ID: 46788 Main Street: STOWE\_ACRES\_DR Cross Street: ALMOND\_HILLS\_DR Location: NE
ADA ID: 75181AE20D6A Ramp Type: PerpDiag Initial Pass/Fail: Fail Overall Compliance: No Severity Score: 22.5

Surveyor Notes:
N/A

PROW/ADA:
Not Found, R304.5.1, R304.2.2,
R304.5.3

Total Cost: \$ 3200.00

| Field Measurements/Component Compliance |                        |                       |      |                        |                             |      |
|-----------------------------------------|------------------------|-----------------------|------|------------------------|-----------------------------|------|
|                                         | Compliance Description |                       | Data | Compliance Description |                             | Data |
|                                         | N/A                    | Ramp Length (in)      | 48.0 | No                     | Ramp Slope (%)              | 9.0  |
|                                         | No                     | Ramp Width (in)       | 37.0 | No                     | Ramp XSlope (%)             | 2.2  |
|                                         | N/A                    | Flare Type LT         | N/A  | N/A                    | Flare Type RT               | N/A  |
|                                         | N/A                    | Flare Slope LT (%)    | N/A  | N/A                    | Flare Slope RT (%)          | N/A  |
|                                         | N/A                    | Flare Traversable LT? | N/A  | N/A                    | Flare Traversable RT?       | N/A  |
|                                         | N/A                    | Landing Length (in)   | N/A  | N/A                    | DWS Provided?               | N/A  |
|                                         | N/A                    | Landing Width (in)    | N/A  | N/A                    | DWS Contrast?               | N/A  |
|                                         | N/A                    | Landing Slope (%)     | N/A  | N/A                    | DWS Length (in)             | N/A  |
|                                         | N/A                    | Landing X Slope (%)   | N/A  | N/A                    | DWS Full Width?             | N/A  |
|                                         | N/A                    | Landing Curb? (Y/N)   | N/A  | N/A                    | DWS Offset (in)             | N/A  |
|                                         | N/A                    | Shared Landing?       | N/A  |                        |                             |      |
|                                         | N/A                    | Gutter Ponding?       | N/A  | N/A                    | Gutter Slope (%)            | N/A  |
|                                         | N/A                    | Gutter Lip Ht (in)    | N/A  | N/A                    | Gutter X Slope (%)          | N/A  |
|                                         | N/A                    | Painted X Walk1?      | No   | N/A                    | Painted X Walk2?            | No   |
|                                         |                        | X Walk 1 Direction    | To W |                        | X Walk 2 Direction          | To S |
|                                         | N/A                    | X Walk 1 Width (in)   | N/A  | N/A                    | X Walk 2 Width (in)         | N/A  |
|                                         |                        | X Walk 1 Slope (%)    | 2.8  |                        | X Walk 2 Slope (%)          | 1.0  |
|                                         |                        | X Walk 1 X Slope (%)  | 1.0  |                        | X Walk 2 X Slope (%)        | 2.2  |
|                                         | N/A                    | Ramp inside XWalk1?   | N/A  | N/A                    | Ramp inside XWalk2?         | N/A  |
|                                         |                        | Road Slope (%)        | 1.5  | N/A                    | Clear Space?                | N/A  |
|                                         |                        | Road X Slope (%)      | 1.7  | N/A                    | Clear Space to XWalk (in)   | N/A  |
|                                         | N/A                    | Any Obstructions?     | N/A  | N/A                    | Storm Grate/Utility Hazard? | N/A  |
|                                         |                        | Obstruction Type      |      |                        | Storm Grate/Utility Type    |      |
|                                         |                        |                       | N/A  |                        |                             | N/A  |
|                                         |                        |                       |      | Yes                    | Surface Condition? (G/P)    | Good |
| 1 30                                    |                        |                       |      |                        |                             |      |