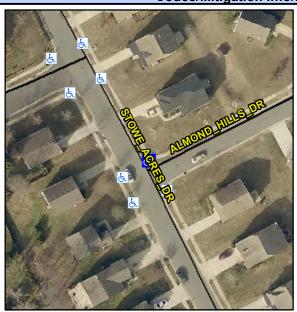

## Access Compliance Report Public Rights-of-Way (Curb Ramps)

Intersection ID: 46788 Main Street: STOWE\_ACRES\_DR Cross Street: ALMOND\_HILLS\_DR Location: NE
ADA ID: 75181AE20D6A Ramp Type: PerpDiag Initial Pass/Fail: Fail Overall Compliance: No Severity Score: 22.5

## Field Measurements/Component Compliance

Street 1 Name
Stop Condition-Street 2
Street 2 Name
Stop Condition-Street 1

STOWE ACRES DR
None
ALMOND HILLS DR
StopSign

Possible Solutions:

Remove & Replace Curb Ramp With
Two New Directional Ramps or
Equivalent.