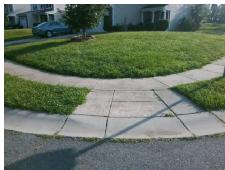

## Access Compliance Report Public Rights-of-Way (Curb Ramps)

Intersection ID: 46788 Main Street: STOWE\_ACRES\_DR Cross Street: ALMOND\_HILLS\_DR Location: NE
ADA ID: 75181AE20D6A Ramp Type: PerpDiag Initial Pass/Fail: Fail Overall Compliance: No Severity Score: 22.5

Surveyor Notes:
N/A

PROW/ADA:
Not Found, R304.5.1, R304.2.2,
R304.5.3

Total Cost: \$ 3200.00

| Field Measurements/Component Compliance |                        |                       |      |                        |                             |      |
|-----------------------------------------|------------------------|-----------------------|------|------------------------|-----------------------------|------|
|                                         | Compliance Description |                       | Data | Compliance Description |                             | Data |
|                                         | N/A                    | Ramp Length (in)      | 48.0 | No                     | Ramp Slope (%)              | 9.0  |
|                                         | No                     | Ramp Width (in)       | 37.0 | No                     | Ramp XSlope (%)             | 2.2  |
|                                         | N/A                    | Flare Type LT         | N/A  | N/A                    | Flare Type RT               | N/A  |
|                                         | N/A                    | Flare Slope LT (%)    | N/A  | N/A                    | Flare Slope RT (%)          | N/A  |
|                                         | N/A                    | Flare Traversable LT? | N/A  | N/A                    | Flare Traversable RT?       | N/A  |
|                                         | N/A                    | Landing Length (in)   | N/A  | N/A                    | DWS Provided?               | N/A  |
|                                         | N/A                    | Landing Width (in)    | N/A  | N/A                    | DWS Contrast?               | N/A  |
|                                         | N/A                    | Landing Slope (%)     | N/A  | N/A                    | DWS Length (in)             | N/A  |
|                                         | N/A                    | Landing X Slope (%)   | N/A  | N/A                    | DWS Full Width?             | N/A  |
|                                         | N/A                    | Landing Curb? (Y/N)   | N/A  | N/A                    | DWS Offset (in)             | N/A  |
|                                         | N/A                    | Shared Landing?       | N/A  |                        |                             |      |
|                                         | N/A                    | Gutter Ponding?       | N/A  | N/A                    | Gutter Slope (%)            | N/A  |
|                                         | N/A                    | Gutter Lip Ht (in)    | N/A  | N/A                    | Gutter X Slope (%)          | N/A  |
|                                         | N/A                    | Painted X Walk1?      | No   | N/A                    | Painted X Walk2?            | No   |
|                                         |                        | X Walk 1 Direction    | To W |                        | X Walk 2 Direction          | To S |
|                                         | N/A                    | X Walk 1 Width (in)   | N/A  | N/A                    | X Walk 2 Width (in)         | N/A  |
|                                         |                        | X Walk 1 Slope (%)    | 2.8  |                        | X Walk 2 Slope (%)          | 1.0  |
|                                         |                        | X Walk 1 X Slope (%)  | 1.0  |                        | X Walk 2 X Slope (%)        | 2.2  |
|                                         | N/A                    | Ramp inside XWalk1?   | N/A  | N/A                    | Ramp inside XWalk2?         | N/A  |
|                                         |                        | Road Slope (%)        | 1.5  | N/A                    | Clear Space?                | N/A  |
|                                         |                        | Road X Slope (%)      | 1.7  | N/A                    | Clear Space to XWalk (in)   | N/A  |
|                                         | N/A                    | Any Obstructions?     | N/A  | N/A                    | Storm Grate/Utility Hazard? | N/A  |
|                                         |                        | Obstruction Type      |      |                        | Storm Grate/Utility Type    |      |
|                                         |                        |                       | N/A  |                        |                             | N/A  |
|                                         |                        |                       |      | Yes                    | Surface Condition? (G/P)    | Good |
| 1 30                                    |                        |                       |      |                        |                             |      |