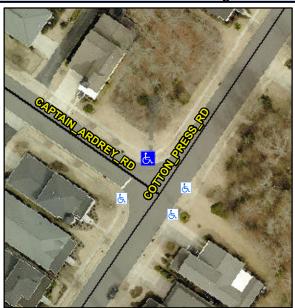

## Access Compliance Report Public Rights-of-Way (Curb Ramps)

Intersection ID: 45519 Main Street: CAPTAIN\_ARDREY\_RD Cross Street: COTTON\_PRESS\_RD Location: N

ADA ID: 751DBC634F2F Ramp Type: PerpDiag Initial Pass/Fail: Fail Overall Compliance: No Severity Score: 8.75

## Field Measurements/Component Compliance

Street 1 Name
Stop Condition-Street 2
Street 2 Name
Stop Condition-Street 1

CAPTAIN ARDREY RD StopSign COTTON PRESS RD None Possible Solutions:

Remove & Replace Curb Ramp With Two New Directional Ramps or Equivalent.