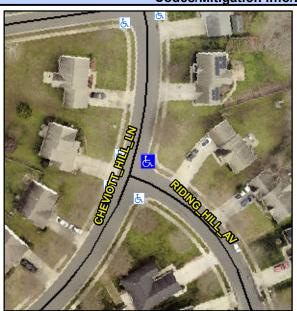

## Access Compliance Report Public Rights-of-Way (Curb Ramps)

Intersection ID: 31427 Main Street: CHEVIOTT\_HILL\_LN Cross Street: RIDING\_HILL\_AV Location: E

ADA ID: 751FCCD0FD36 Ramp Type: PerpDiag Initial Pass/Fail: Fail Overall Compliance: No Severity Score: 21.25

## Field Measurements/Component Compliance

Street 1 Name
Stop Condition-Street 2
Street 2 Name
Stop Condition-Street 1

CHEVIOTT HILL LN
None
RIDING HILL AV
StopSign

Possible Solutions:

Remove & Replace Curb Ramp With Two New Directional Ramps or Equivalent.