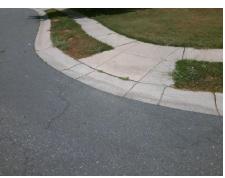

## Field Measurements/Component Compliance

Street 1 Name
Stop Condition-Street 2
Street 2 Name
Stop Condition-Street 1

CHEVIOTT HILL LN
None
RIDING HILL AV
StopSign

Possible Solutions:

Remove & Replace Curb Ramp With Two New Directional Ramps or Equivalent.

Surveyor Notes:

N/A

PROW/ADA:

Not Found, R304.5.1, R304.2.2

Total Cost: \$ 3200.00

| Field Measurements/Component Compliance |                        |                       |       |                        |                             |       |
|-----------------------------------------|------------------------|-----------------------|-------|------------------------|-----------------------------|-------|
|                                         | Compliance Description |                       | Data  | Compliance Description |                             | Data  |
|                                         | N/A                    | Ramp Length (in)      | 48.0  | No                     | Ramp Slope (%)              | 8.9   |
|                                         | No                     | Ramp Width (in)       | 47.0  | Yes                    | Ramp XSlope (%)             | 1.1   |
|                                         | N/A                    | Flare Type LT         | N/A   | N/A                    | Flare Type RT               | N/A   |
|                                         | N/A                    | Flare Slope LT (%)    | N/A   | N/A                    | Flare Slope RT (%)          | N/A   |
|                                         | N/A                    | Flare Traversable LT? | N/A   | N/A                    | Flare Traversable RT?       | N/A   |
|                                         | N/A                    | Landing Length (in)   | N/A   | N/A                    | DWS Provided?               | N/A   |
|                                         | N/A                    | Landing Width (in)    | N/A   | N/A                    | DWS Contrast?               | N/A   |
|                                         | N/A                    | Landing Slope (%)     | N/A   | N/A                    | DWS Length (in)             | N/A   |
|                                         | N/A                    | Landing X Slope (%)   | N/A   | N/A                    | DWS Full Width?             | N/A   |
|                                         | N/A                    | Landing Curb? (Y/N)   | N/A   | N/A                    | DWS Offset (in)             | N/A   |
|                                         | N/A                    | Shared Landing?       | N/A   |                        |                             |       |
|                                         | N/A                    | Gutter Ponding?       | N/A   | N/A                    | Gutter Slope (%)            | N/A   |
|                                         | N/A                    | Gutter Lip Ht (in)    | N/A   | N/A                    | Gutter X Slope (%)          | N/A   |
|                                         | N/A                    | Painted X Walk1?      | No    | N/A                    | Painted X Walk2?            | No    |
|                                         |                        | X Walk 1 Direction    | To NW |                        | X Walk 2 Direction          | To SW |
|                                         | N/A                    | X Walk 1 Width (in)   | N/A   | N/A                    | X Walk 2 Width (in)         | N/A   |
|                                         |                        | X Walk 1 Slope (%)    | 6.7   |                        | X Walk 2 Slope (%)          | 4.8   |
|                                         |                        | X Walk 1 X Slope (%)  | 1.2   |                        | X Walk 2 X Slope (%)        | 2.2   |
|                                         | N/A                    | Ramp inside XWalk1?   | N/A   | N/A                    | Ramp inside XWalk2?         | N/A   |
|                                         |                        | Road Slope (%)        | 7.0   | N/A                    | Clear Space?                | N/A   |
|                                         |                        | Road X Slope (%)      | 8.4   | N/A                    | Clear Space to XWalk (in)   | N/A   |
|                                         | N/A                    | Any Obstructions?     | N/A   | N/A                    | Storm Grate/Utility Hazard? | N/A   |
|                                         |                        | Obstruction Type      |       |                        | Storm Grate/Utility Type    |       |
|                                         |                        |                       | N/A   |                        |                             | N/A   |
|                                         |                        |                       |       | Yes                    | Surface Condition? (G/P)    | Good  |
|                                         |                        |                       |       |                        |                             |       |