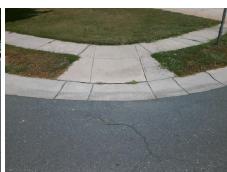

## Field Measurements/Component Compliance

Street 1 Name
Stop Condition-Street 2
Street 2 Name
Stop Condition-Street 1

CHEVIOTT HILL LN
None
RIDING HILL AV
StopSign

Possible Solutions:

Remove & Replace Curb Ramp With Two New Directional Ramps or Equivalent.

Surveyor Notes:

N/A

PROW/ADA:

Not Found, R304.5.1, R304.2.2

Total Cost: \$ 3200.00

| Field Measurements/Component Compliance |                        |                       |       |                        |                             |       |
|-----------------------------------------|------------------------|-----------------------|-------|------------------------|-----------------------------|-------|
|                                         | Compliance Description |                       | Data  | Compliance Description |                             | Data  |
|                                         | N/A                    | Ramp Length (in)      | 48.0  | No                     | Ramp Slope (%)              | 8.9   |
|                                         | No                     | Ramp Width (in)       | 47.0  | Yes                    | Ramp XSlope (%)             | 1.1   |
|                                         | N/A                    | Flare Type LT         | N/A   | N/A                    | Flare Type RT               | N/A   |
|                                         | N/A                    | Flare Slope LT (%)    | N/A   | N/A                    | Flare Slope RT (%)          | N/A   |
|                                         | N/A                    | Flare Traversable LT? | N/A   | N/A                    | Flare Traversable RT?       | N/A   |
|                                         | N/A                    | Landing Length (in)   | N/A   | N/A                    | DWS Provided?               | N/A   |
|                                         | N/A                    | Landing Width (in)    | N/A   | N/A                    | DWS Contrast?               | N/A   |
|                                         | N/A                    | Landing Slope (%)     | N/A   | N/A                    | DWS Length (in)             | N/A   |
|                                         | N/A                    | Landing X Slope (%)   | N/A   | N/A                    | DWS Full Width?             | N/A   |
|                                         | N/A                    | Landing Curb? (Y/N)   | N/A   | N/A                    | DWS Offset (in)             | N/A   |
|                                         | N/A                    | Shared Landing?       | N/A   |                        |                             |       |
|                                         | N/A                    | Gutter Ponding?       | N/A   | N/A                    | Gutter Slope (%)            | N/A   |
|                                         | N/A                    | Gutter Lip Ht (in)    | N/A   | N/A                    | Gutter X Slope (%)          | N/A   |
|                                         | N/A                    | Painted X Walk1?      | No    | N/A                    | Painted X Walk2?            | No    |
|                                         |                        | X Walk 1 Direction    | To NW |                        | X Walk 2 Direction          | To SW |
|                                         | N/A                    | X Walk 1 Width (in)   | N/A   | N/A                    | X Walk 2 Width (in)         | N/A   |
|                                         |                        | X Walk 1 Slope (%)    | 6.7   |                        | X Walk 2 Slope (%)          | 4.8   |
|                                         |                        | X Walk 1 X Slope (%)  | 1.2   |                        | X Walk 2 X Slope (%)        | 2.2   |
|                                         | N/A                    | Ramp inside XWalk1?   | N/A   | N/A                    | Ramp inside XWalk2?         | N/A   |
|                                         |                        | Road Slope (%)        | 7.0   | N/A                    | Clear Space?                | N/A   |
|                                         |                        | Road X Slope (%)      | 8.4   | N/A                    | Clear Space to XWalk (in)   | N/A   |
|                                         | N/A                    | Any Obstructions?     | N/A   | N/A                    | Storm Grate/Utility Hazard? | N/A   |
|                                         |                        | Obstruction Type      |       |                        | Storm Grate/Utility Type    |       |
|                                         |                        |                       | N/A   |                        |                             | N/A   |
|                                         |                        |                       |       | Yes                    | Surface Condition? (G/P)    | Good  |
|                                         |                        |                       |       |                        |                             |       |