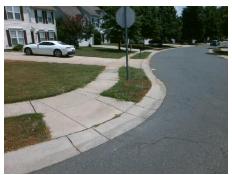

## Field Measurements/Component Compliance

Street 1 Name
Stop Condition-Street 2
Street 2 Name
Stop Condition-Street 1

CHEVIOTT HILL LN
None
RIDING HILL AV
StopSign

Possible Solutions:

Remove & Replace Curb Ramp With Two New Directional Ramps or Equivalent.

Surveyor Notes:

N/A

PROW/ADA:

Not Found, R304.5.1, R304.2.2

Total Cost: \$ 3200.00

| Field Measurements/Component Compliance |                        |                       |       |                        |                             |       |
|-----------------------------------------|------------------------|-----------------------|-------|------------------------|-----------------------------|-------|
|                                         | Compliance Description |                       | Data  | Compliance Description |                             | Data  |
|                                         | N/A                    | Ramp Length (in)      | 48.0  | No                     | Ramp Slope (%)              | 8.9   |
|                                         | No                     | Ramp Width (in)       | 47.0  | Yes                    | Ramp XSlope (%)             | 1.1   |
|                                         | N/A                    | Flare Type LT         | N/A   | N/A                    | Flare Type RT               | N/A   |
|                                         | N/A                    | Flare Slope LT (%)    | N/A   | N/A                    | Flare Slope RT (%)          | N/A   |
|                                         | N/A                    | Flare Traversable LT? | N/A   | N/A                    | Flare Traversable RT?       | N/A   |
|                                         | N/A                    | Landing Length (in)   | N/A   | N/A                    | DWS Provided?               | N/A   |
|                                         | N/A                    | Landing Width (in)    | N/A   | N/A                    | DWS Contrast?               | N/A   |
|                                         | N/A                    | Landing Slope (%)     | N/A   | N/A                    | DWS Length (in)             | N/A   |
|                                         | N/A                    | Landing X Slope (%)   | N/A   | N/A                    | DWS Full Width?             | N/A   |
|                                         | N/A                    | Landing Curb? (Y/N)   | N/A   | N/A                    | DWS Offset (in)             | N/A   |
|                                         | N/A                    | Shared Landing?       | N/A   |                        |                             |       |
|                                         | N/A                    | Gutter Ponding?       | N/A   | N/A                    | Gutter Slope (%)            | N/A   |
|                                         | N/A                    | Gutter Lip Ht (in)    | N/A   | N/A                    | Gutter X Slope (%)          | N/A   |
|                                         | N/A                    | Painted X Walk1?      | No    | N/A                    | Painted X Walk2?            | No    |
|                                         |                        | X Walk 1 Direction    | To NW |                        | X Walk 2 Direction          | To SW |
|                                         | N/A                    | X Walk 1 Width (in)   | N/A   | N/A                    | X Walk 2 Width (in)         | N/A   |
|                                         |                        | X Walk 1 Slope (%)    | 6.7   |                        | X Walk 2 Slope (%)          | 4.8   |
|                                         |                        | X Walk 1 X Slope (%)  | 1.2   |                        | X Walk 2 X Slope (%)        | 2.2   |
|                                         | N/A                    | Ramp inside XWalk1?   | N/A   | N/A                    | Ramp inside XWalk2?         | N/A   |
|                                         |                        | Road Slope (%)        | 7.0   | N/A                    | Clear Space?                | N/A   |
|                                         |                        | Road X Slope (%)      | 8.4   | N/A                    | Clear Space to XWalk (in)   | N/A   |
|                                         | N/A                    | Any Obstructions?     | N/A   | N/A                    | Storm Grate/Utility Hazard? | N/A   |
|                                         |                        | Obstruction Type      |       |                        | Storm Grate/Utility Type    |       |
|                                         |                        |                       | N/A   |                        |                             | N/A   |
|                                         |                        |                       |       | Yes                    | Surface Condition? (G/P)    | Good  |
|                                         |                        |                       |       |                        |                             |       |