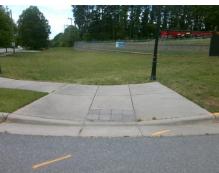

## Access Compliance Report Public Rights-of-Way (Curb Ramps)

Intersection ID: 13085 Main Street: MORRIS\_FIELD\_DR Cross Street: JASON\_AV Location: NW

ADA ID: 752368A9DEB7 Ramp Type: Perp Initial Pass/Fail: Fail Overall Compliance: No Severity Score: 21.25

Possible Solutions:

Remove & Replace Entire Ramp.

Surveyor Notes:

N/A

PROW/ADA:

R304.5.1, R304.5.3

Total Cost: \$ 1850.00

| Field Measurements/Component Compilance |                        |                       |       |                        |                             |      |
|-----------------------------------------|------------------------|-----------------------|-------|------------------------|-----------------------------|------|
|                                         | Compliance Description |                       | Data  | Compliance Description |                             | Data |
|                                         | N/A                    | Ramp Length (in)      | 71.0  | Yes                    | Ramp Slope (%)              | 6.1  |
|                                         | No                     | Ramp Width (in)       | 47.5  | No                     | Ramp XSlope (%)             | 5.4  |
|                                         | N/A                    | Flare Type LT         | N/A   | N/A                    | Flare Type RT               | N/A  |
|                                         | N/A                    | Flare Slope LT (%)    | N/A   | N/A                    | Flare Slope RT (%)          | N/A  |
|                                         | N/A                    | Flare Traversable LT? | N/A   | N/A                    | Flare Traversable RT?       | N/A  |
|                                         | N/A                    | Landing Length (in)   | N/A   | N/A                    | DWS Provided?               | N/A  |
|                                         | N/A                    | Landing Width (in)    | N/A   | N/A                    | DWS Contrast?               | N/A  |
|                                         | N/A                    | Landing Slope (%)     | N/A   | N/A                    | DWS Length (in)             | N/A  |
|                                         | N/A                    | Landing X Slope (%)   | N/A   | N/A                    | DWS Full Width?             | N/A  |
|                                         | N/A                    | Landing Curb? (Y/N)   | N/A   | N/A                    | DWS Offset (in)             | N/A  |
|                                         | N/A                    | Shared Landing?       | N/A   |                        |                             |      |
|                                         | N/A                    | Gutter Ponding?       | N/A   | N/A                    | Gutter Slope (%)            | N/A  |
|                                         | N/A                    | Gutter Lip Ht (in)    | N/A   | N/A                    | Gutter X Slope (%)          | N/A  |
|                                         | N/A                    | Painted X Walk1?      | No    | N/A                    | Painted X Walk2?            | N/A  |
|                                         |                        | X Walk 1 Direction    | To NE |                        | X Walk 2 Direction          | N/A  |
|                                         | N/A                    | X Walk 1 Width (in)   | N/A   | N/A                    | X Walk 2 Width (in)         | N/A  |
|                                         |                        | X Walk 1 Slope (%)    | 0.8   |                        | X Walk 2 Slope (%)          | N/A  |
|                                         |                        | X Walk 1 X Slope (%)  | 3.3   |                        | X Walk 2 X Slope (%)        | N/A  |
|                                         | N/A                    | Ramp inside XWalk1?   | N/A   | N/A                    | Ramp inside XWalk2?         | N/A  |
|                                         |                        | Road Slope (%)        | N/A   | N/A                    | Clear Space?                | N/A  |
|                                         |                        | Road X Slope (%)      | N/A   | N/A                    | Clear Space to XWalk (in)   | N/A  |
|                                         | N/A                    | Any Obstructions?     | N/A   | N/A                    | Storm Grate/Utility Hazard? | N/A  |
|                                         |                        | Obstruction Type      |       |                        | Storm Grate/Utility Type    |      |
|                                         |                        |                       | N/A   |                        |                             | N/A  |
|                                         |                        |                       |       | Yes                    | Surface Condition? (G/P)    | Good |
| _                                       |                        |                       |       |                        |                             |      |