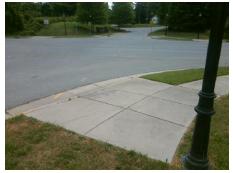

## Access Compliance Report Public Rights-of-Way (Curb Ramps)

Intersection ID: 13085 Main Street: MORRIS\_FIELD\_DR Cross Street: JASON\_AV Location: NW

ADA ID: 752368A9DEB7 Ramp Type: Perp Initial Pass/Fail: Fail Overall Compliance: No Severity Score: 21.25

Possible Solutions:

Remove & Replace Entire Ramp.

Surveyor Notes:

N/A

PROW/ADA:

R304.5.1, R304.5.3

Total Cost: \$ 1850.00

| Field Measurements/Component Compilance |                        |                       |       |                        |                             |      |
|-----------------------------------------|------------------------|-----------------------|-------|------------------------|-----------------------------|------|
|                                         | Compliance Description |                       | Data  | Compliance Description |                             | Data |
|                                         | N/A                    | Ramp Length (in)      | 71.0  | Yes                    | Ramp Slope (%)              | 6.1  |
|                                         | No                     | Ramp Width (in)       | 47.5  | No                     | Ramp XSlope (%)             | 5.4  |
|                                         | N/A                    | Flare Type LT         | N/A   | N/A                    | Flare Type RT               | N/A  |
|                                         | N/A                    | Flare Slope LT (%)    | N/A   | N/A                    | Flare Slope RT (%)          | N/A  |
|                                         | N/A                    | Flare Traversable LT? | N/A   | N/A                    | Flare Traversable RT?       | N/A  |
|                                         | N/A                    | Landing Length (in)   | N/A   | N/A                    | DWS Provided?               | N/A  |
|                                         | N/A                    | Landing Width (in)    | N/A   | N/A                    | DWS Contrast?               | N/A  |
|                                         | N/A                    | Landing Slope (%)     | N/A   | N/A                    | DWS Length (in)             | N/A  |
|                                         | N/A                    | Landing X Slope (%)   | N/A   | N/A                    | DWS Full Width?             | N/A  |
|                                         | N/A                    | Landing Curb? (Y/N)   | N/A   | N/A                    | DWS Offset (in)             | N/A  |
|                                         | N/A                    | Shared Landing?       | N/A   |                        |                             |      |
|                                         | N/A                    | Gutter Ponding?       | N/A   | N/A                    | Gutter Slope (%)            | N/A  |
|                                         | N/A                    | Gutter Lip Ht (in)    | N/A   | N/A                    | Gutter X Slope (%)          | N/A  |
|                                         | N/A                    | Painted X Walk1?      | No    | N/A                    | Painted X Walk2?            | N/A  |
|                                         |                        | X Walk 1 Direction    | To NE |                        | X Walk 2 Direction          | N/A  |
|                                         | N/A                    | X Walk 1 Width (in)   | N/A   | N/A                    | X Walk 2 Width (in)         | N/A  |
|                                         |                        | X Walk 1 Slope (%)    | 0.8   |                        | X Walk 2 Slope (%)          | N/A  |
|                                         |                        | X Walk 1 X Slope (%)  | 3.3   |                        | X Walk 2 X Slope (%)        | N/A  |
|                                         | N/A                    | Ramp inside XWalk1?   | N/A   | N/A                    | Ramp inside XWalk2?         | N/A  |
|                                         |                        | Road Slope (%)        | N/A   | N/A                    | Clear Space?                | N/A  |
|                                         |                        | Road X Slope (%)      | N/A   | N/A                    | Clear Space to XWalk (in)   | N/A  |
|                                         | N/A                    | Any Obstructions?     | N/A   | N/A                    | Storm Grate/Utility Hazard? | N/A  |
|                                         |                        | Obstruction Type      |       |                        | Storm Grate/Utility Type    |      |
|                                         |                        |                       | N/A   |                        |                             | N/A  |
|                                         |                        |                       |       | Yes                    | Surface Condition? (G/P)    | Good |
| _                                       |                        |                       |       |                        |                             |      |