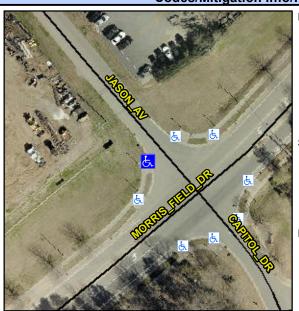

## Access Compliance Report Public Rights-of-Way (Curb Ramps)

Intersection ID: 13085 Main Street: MORRIS\_FIELD\_DR Cross Street: JASON\_AV Location: NW

ADA ID: 752368A9DEB7 Ramp Type: Perp Initial Pass/Fail: Fail Overall Compliance: No Severity Score: 21.25