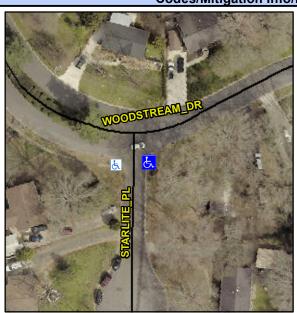

## Access Compliance Report Public Rights-of-Way (Curb Ramps)

Intersection ID: 21408 Main Street: STARLITE\_PL Cross Street: WOODSTREAM\_DR Location: SE

ADA ID: 7525A51148F6 Ramp Type: PerpDiag Initial Pass/Fail: Fail Overall Compliance: No Severity Score: 12.5

## Field Measurements/Component Compliance

Street 1 Name
Stop Condition-Street 2
Street 2 Name
Stop Condition-Street 1

WOODSTREAM DR None STARLITE PL StopSign Possible Solutions:

Remove & Replace Curb Ramp With
Two New Directional Ramps or
Equivalent.