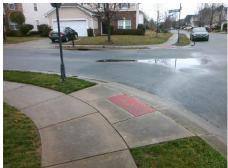

## Access Compliance Report Public Rights-of-Way (Curb Ramps)

Intersection ID: 48438 Main Street: BARRANDS\_LN Cross Street: LATHERTON\_LN Location: SW

ADA ID: 75262650C7D8 Ramp Type: PerpDiag Initial Pass/Fail: Fail Overall Compliance: No Severity Score: 12.5

## Field Measurements/Component Compliance

Street 1 Name
Stop Condition-Street 2
Street 2 Name
Stop Condition-Street 1

BARRANDS LN None LATHERTON LN StopSign Possible Solutions:

Remove & Replace Curb Ramp With Two New Directional Ramps or Equivalent.

Surveyor Notes:

N/A

PROW/ADA:

R304.2.2

Total Cost: \$ 3200.00

| Field Measurements/Component Compilance |                       |      |                        |                             |      |
|-----------------------------------------|-----------------------|------|------------------------|-----------------------------|------|
| Compliance Description                  |                       | Data | Compliance Description |                             | Data |
| N/A                                     | Ramp Length (in)      | 46.5 | No                     | Ramp Slope (%)              | 8.6  |
| Yes                                     | Ramp Width (in)       | 48.0 | Yes                    | Ramp XSlope (%)             | 2.0  |
| N/A                                     | Flare Type LT         | N/A  | N/A                    | Flare Type RT               | N/A  |
| N/A                                     | Flare Slope LT (%)    | N/A  | N/A                    | Flare Slope RT (%)          | N/A  |
| N/A                                     | Flare Traversable LT? | N/A  | N/A                    | Flare Traversable RT?       | N/A  |
| N/A                                     | Landing Length (in)   | N/A  | N/A                    | DWS Provided?               | N/A  |
| N/A                                     | Landing Width (in)    | N/A  | N/A                    | DWS Contrast?               | N/A  |
| N/A                                     | Landing Slope (%)     | N/A  | N/A                    | DWS Length (in)             | N/A  |
| N/A                                     | Landing X Slope (%)   | N/A  | N/A                    | DWS Full Width?             | N/A  |
| N/A                                     | Landing Curb? (Y/N)   | N/A  | N/A                    | DWS Offset (in)             | N/A  |
| N/A                                     | Shared Landing?       | N/A  |                        |                             |      |
| N/A                                     | Gutter Ponding?       | N/A  | N/A                    | Gutter Slope (%)            | N/A  |
| N/A                                     | Gutter Lip Ht (in)    | N/A  | N/A                    | Gutter X Slope (%)          | N/A  |
| N/A                                     | Painted X Walk1?      | No   | N/A                    | Painted X Walk2?            | No   |
|                                         | X Walk 1 Direction    | То Е |                        | X Walk 2 Direction          | To N |
| N/A                                     | X Walk 1 Width (in)   | N/A  | N/A                    | X Walk 2 Width (in)         | N/A  |
|                                         | X Walk 1 Slope (%)    | 3.0  |                        | X Walk 2 Slope (%)          | 3.3  |
|                                         | X Walk 1 X Slope (%)  | 3.4  |                        | X Walk 2 X Slope (%)        | 0.5  |
| N/A                                     | Ramp inside XWalk1?   | N/A  | N/A                    | Ramp inside XWalk2?         | N/A  |
|                                         | Road Slope (%)        | 0.5  | N/A                    | Clear Space?                | N/A  |
|                                         | Road X Slope (%)      | 4.7  | N/A                    | Clear Space to XWalk (in)   | N/A  |
| N/A                                     | Any Obstructions?     | N/A  | N/A                    | Storm Grate/Utility Hazard? | N/A  |
|                                         | Obstruction Type      |      | l                      | Storm Grate/Utility Type    |      |
|                                         |                       | N/A  |                        |                             | N/A  |
|                                         |                       |      | Yes                    | Surface Condition? (G/P)    | Good |