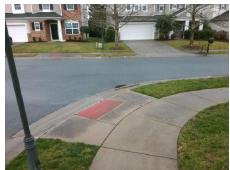

## Access Compliance Report Public Rights-of-Way (Curb Ramps)

Intersection ID: 48438 Main Street: BARRANDS\_LN Cross Street: LATHERTON\_LN Location: SW

ADA ID: 75262650C7D8 Ramp Type: PerpDiag Initial Pass/Fail: Fail Overall Compliance: No Severity Score: 12.5

## Field Measurements/Component Compliance

Street 1 Name
Stop Condition-Street 2
Street 2 Name
Stop Condition-Street 1

BARRANDS LN None LATHERTON LN StopSign Possible Solutions:

Remove & Replace Curb Ramp With Two New Directional Ramps or Equivalent.

Surveyor Notes:

N/A

PROW/ADA:

R304.2.2

Total Cost: \$ 3200.00

| Field Measurements/Component Compilance |                       |      |                        |                             |      |
|-----------------------------------------|-----------------------|------|------------------------|-----------------------------|------|
| Compliance Description                  |                       | Data | Compliance Description |                             | Data |
| N/A                                     | Ramp Length (in)      | 46.5 | No                     | Ramp Slope (%)              | 8.6  |
| Yes                                     | Ramp Width (in)       | 48.0 | Yes                    | Ramp XSlope (%)             | 2.0  |
| N/A                                     | Flare Type LT         | N/A  | N/A                    | Flare Type RT               | N/A  |
| N/A                                     | Flare Slope LT (%)    | N/A  | N/A                    | Flare Slope RT (%)          | N/A  |
| N/A                                     | Flare Traversable LT? | N/A  | N/A                    | Flare Traversable RT?       | N/A  |
| N/A                                     | Landing Length (in)   | N/A  | N/A                    | DWS Provided?               | N/A  |
| N/A                                     | Landing Width (in)    | N/A  | N/A                    | DWS Contrast?               | N/A  |
| N/A                                     | Landing Slope (%)     | N/A  | N/A                    | DWS Length (in)             | N/A  |
| N/A                                     | Landing X Slope (%)   | N/A  | N/A                    | DWS Full Width?             | N/A  |
| N/A                                     | Landing Curb? (Y/N)   | N/A  | N/A                    | DWS Offset (in)             | N/A  |
| N/A                                     | Shared Landing?       | N/A  |                        |                             |      |
| N/A                                     | Gutter Ponding?       | N/A  | N/A                    | Gutter Slope (%)            | N/A  |
| N/A                                     | Gutter Lip Ht (in)    | N/A  | N/A                    | Gutter X Slope (%)          | N/A  |
| N/A                                     | Painted X Walk1?      | No   | N/A                    | Painted X Walk2?            | No   |
|                                         | X Walk 1 Direction    | То Е |                        | X Walk 2 Direction          | To N |
| N/A                                     | X Walk 1 Width (in)   | N/A  | N/A                    | X Walk 2 Width (in)         | N/A  |
|                                         | X Walk 1 Slope (%)    | 3.0  |                        | X Walk 2 Slope (%)          | 3.3  |
|                                         | X Walk 1 X Slope (%)  | 3.4  |                        | X Walk 2 X Slope (%)        | 0.5  |
| N/A                                     | Ramp inside XWalk1?   | N/A  | N/A                    | Ramp inside XWalk2?         | N/A  |
|                                         | Road Slope (%)        | 0.5  | N/A                    | Clear Space?                | N/A  |
|                                         | Road X Slope (%)      | 4.7  | N/A                    | Clear Space to XWalk (in)   | N/A  |
| N/A                                     | Any Obstructions?     | N/A  | N/A                    | Storm Grate/Utility Hazard? | N/A  |
|                                         | Obstruction Type      |      | l                      | Storm Grate/Utility Type    |      |
|                                         |                       | N/A  |                        |                             | N/A  |
|                                         |                       |      | Yes                    | Surface Condition? (G/P)    | Good |