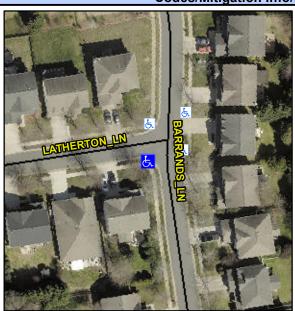

## Access Compliance Report Public Rights-of-Way (Curb Ramps)

Intersection ID: 48438 Main Street: BARRANDS\_LN Cross Street: LATHERTON\_LN Location: SW

ADA ID: 75262650C7D8 Ramp Type: PerpDiag Initial Pass/Fail: Fail Overall Compliance: No Severity Score: 12.5

## Field Measurements/Component Compliance

Street 1 Name
Stop Condition-Street 2
Street 2 Name
Stop Condition-Street 1

BARRANDS LN None LATHERTON LN StopSign Possible Solutions:

Remove & Replace Curb Ramp With Two New Directional Ramps or Equivalent.