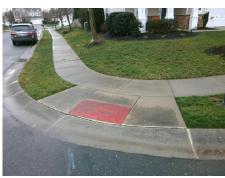

## Access Compliance Report Public Rights-of-Way (Curb Ramps)

Intersection ID: 48438 Main Street: BARRANDS\_LN Cross Street: LATHERTON\_LN Location: SW

ADA ID: 75262650C7D8 Ramp Type: PerpDiag Initial Pass/Fail: Fail Overall Compliance: No Severity Score: 12.5

## Field Measurements/Component Compliance

Street 1 Name
Stop Condition-Street 2
Street 2 Name
Stop Condition-Street 1

BARRANDS LN None LATHERTON LN StopSign Possible Solutions:

Remove & Replace Curb Ramp With Two New Directional Ramps or Equivalent.

Surveyor Notes:

N/A

PROW/ADA:

R304.2.2

Total Cost: \$ 3200.00

| Field Measurements/Component Compilance |                       |      |                        |                             |      |
|-----------------------------------------|-----------------------|------|------------------------|-----------------------------|------|
| Compliance Description                  |                       | Data | Compliance Description |                             | Data |
| N/A                                     | Ramp Length (in)      | 46.5 | No                     | Ramp Slope (%)              | 8.6  |
| Yes                                     | Ramp Width (in)       | 48.0 | Yes                    | Ramp XSlope (%)             | 2.0  |
| N/A                                     | Flare Type LT         | N/A  | N/A                    | Flare Type RT               | N/A  |
| N/A                                     | Flare Slope LT (%)    | N/A  | N/A                    | Flare Slope RT (%)          | N/A  |
| N/A                                     | Flare Traversable LT? | N/A  | N/A                    | Flare Traversable RT?       | N/A  |
| N/A                                     | Landing Length (in)   | N/A  | N/A                    | DWS Provided?               | N/A  |
| N/A                                     | Landing Width (in)    | N/A  | N/A                    | DWS Contrast?               | N/A  |
| N/A                                     | Landing Slope (%)     | N/A  | N/A                    | DWS Length (in)             | N/A  |
| N/A                                     | Landing X Slope (%)   | N/A  | N/A                    | DWS Full Width?             | N/A  |
| N/A                                     | Landing Curb? (Y/N)   | N/A  | N/A                    | DWS Offset (in)             | N/A  |
| N/A                                     | Shared Landing?       | N/A  |                        |                             |      |
| N/A                                     | Gutter Ponding?       | N/A  | N/A                    | Gutter Slope (%)            | N/A  |
| N/A                                     | Gutter Lip Ht (in)    | N/A  | N/A                    | Gutter X Slope (%)          | N/A  |
| N/A                                     | Painted X Walk1?      | No   | N/A                    | Painted X Walk2?            | No   |
|                                         | X Walk 1 Direction    | То Е |                        | X Walk 2 Direction          | To N |
| N/A                                     | X Walk 1 Width (in)   | N/A  | N/A                    | X Walk 2 Width (in)         | N/A  |
|                                         | X Walk 1 Slope (%)    | 3.0  |                        | X Walk 2 Slope (%)          | 3.3  |
|                                         | X Walk 1 X Slope (%)  | 3.4  |                        | X Walk 2 X Slope (%)        | 0.5  |
| N/A                                     | Ramp inside XWalk1?   | N/A  | N/A                    | Ramp inside XWalk2?         | N/A  |
|                                         | Road Slope (%)        | 0.5  | N/A                    | Clear Space?                | N/A  |
|                                         | Road X Slope (%)      | 4.7  | N/A                    | Clear Space to XWalk (in)   | N/A  |
| N/A                                     | Any Obstructions?     | N/A  | N/A                    | Storm Grate/Utility Hazard? | N/A  |
|                                         | Obstruction Type      |      | l                      | Storm Grate/Utility Type    |      |
|                                         |                       | N/A  |                        |                             | N/A  |
|                                         |                       |      | Yes                    | Surface Condition? (G/P)    | Good |