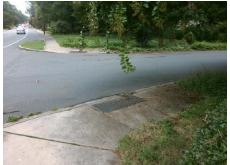

Total Cost: \$ 1850.00

| Field Measurements/Component Compliance |                       |       |      |                             |      |  |  |
|-----------------------------------------|-----------------------|-------|------|-----------------------------|------|--|--|
| Comp                                    | liance Description    | Data  | Comp | liance Description          | Data |  |  |
| N/A                                     | Ramp Length (in)      | 71.5  | No   | Ramp Slope (%)              | 9.3  |  |  |
| No                                      | Ramp Width (in)       | 37.0  | Yes  | Ramp XSlope (%)             | 2.5  |  |  |
| N/A                                     | Flare Type LT         | N/A   | N/A  | Flare Type RT               | N/A  |  |  |
| N/A                                     | Flare Slope LT (%)    | N/A   | N/A  | Flare Slope RT (%)          | N/A  |  |  |
| N/A                                     | Flare Traversable LT? | N/A   | N/A  | Flare Traversable RT?       | N/A  |  |  |
| N/A                                     | Landing Length (in)   | N/A   | N/A  | DWS Provided?               | N/A  |  |  |
| N/A                                     | Landing Width (in)    | N/A   | N/A  | DWS Contrast?               | N/A  |  |  |
| N/A                                     | Landing Slope (%)     | N/A   | N/A  | DWS Length (in)             | N/A  |  |  |
| N/A                                     | Landing X Slope (%)   | N/A   | N/A  | DWS Full Width?             | N/A  |  |  |
| N/A                                     | Landing Curb? (Y/N)   | N/A   | N/A  | DWS Offset (in)             | N/A  |  |  |
| N/A                                     | Shared Landing?       | N/A   |      |                             |      |  |  |
| N/A                                     | Gutter Ponding?       | N/A   | N/A  | Gutter Slope (%)            | N/A  |  |  |
| N/A                                     | Gutter Lip Ht (in)    | N/A   | N/A  | Gutter X Slope (%)          | N/A  |  |  |
| N/A                                     | Painted X Walk1?      | No    | N/A  | Painted X Walk2?            | N/A  |  |  |
|                                         | X Walk 1 Direction    | To NE |      | X Walk 2 Direction          | N/A  |  |  |
| N/A                                     | X Walk 1 Width (in)   | N/A   | N/A  | X Walk 2 Width (in)         | N/A  |  |  |
|                                         | X Walk 1 Slope (%)    | 3.4   |      | X Walk 2 Slope (%)          | N/A  |  |  |
|                                         | X Walk 1 X Slope (%)  | 2.5   |      | X Walk 2 X Slope (%)        | N/A  |  |  |
| N/A                                     | Ramp inside XWalk1?   | N/A   | N/A  | Ramp inside XWalk2?         | N/A  |  |  |
|                                         | Road Slope (%)        | N/A   | N/A  | Clear Space?                | N/A  |  |  |
|                                         | Road X Slope (%)      | N/A   | N/A  | Clear Space to XWalk (in)   | N/A  |  |  |
| N/A                                     | Any Obstructions?     | N/A   | N/A  | Storm Grate/Utility Hazard? | N/A  |  |  |
|                                         | Obstruction Type      |       |      | Storm Grate/Utility Type    |      |  |  |
|                                         |                       | N/A   |      |                             | N/A  |  |  |
|                                         |                       |       | Yes  | Surface Condition? (G/P)    | Good |  |  |
|                                         |                       |       |      |                             |      |  |  |