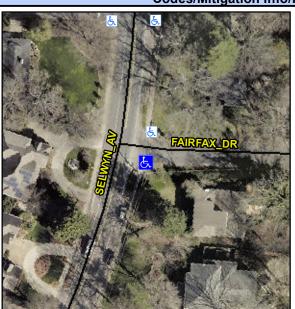

## Access Compliance Report Public Rights-of-Way (Curb Ramps)

Intersection ID: 18625 Main Street: FAIRFAX\_DR Cross Street: SELWYN\_AV Location: SE

ADA ID: 752C477A58E8 Ramp Type: Perp Initial Pass/Fail: Fail Overall Compliance: No Severity Score: 22.5