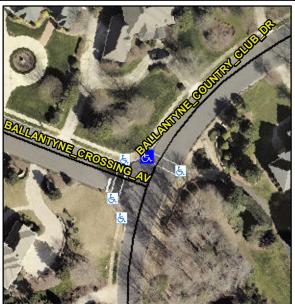

## Access Compliance Report Public Rights-of-Way (Curb Ramps)

Data

6.2

3.3

N/A

Good

Intersection ID: 27760 Main Street: BALLANTYNE\_COUNTRY\_CLUBrobs Street: BALLANTYNE\_CROSSING\_AV Location: NE
ADA ID: 752DDFC81C35 Ramp Type: Perp Initial Pass/Fail: Fail Overall Compliance: No Severity Score: 10

N/A

N/A

N/A

| Street 1 Name       | BALLANTYNE COUNTRY CLUB DR |
|---------------------|----------------------------|
| Stop Condition-Stre | eet 2 None                 |
| Street 2 Name       | N/A                        |
| Stop Condition-Stre | eet 1 N/A                  |