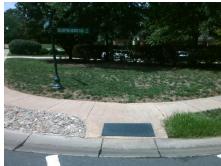

## Access Compliance Report Public Rights-of-Way (Curb Ramps)

Data

6.2

3.3

N/A

Good

Intersection ID: 27760 Main Street: BALLANTYNE\_COUNTRY\_CLUBrobs Street: BALLANTYNE\_CROSSING\_AV Location: NE
ADA ID: 752DDFC81C35 Ramp Type: Perp Initial Pass/Fail: Fail Overall Compliance: No Severity Score: 10

N/A

N/A

N/A

| Street 1 Name       | BALLANTYNE COUNTRY CLUB DR |
|---------------------|----------------------------|
| Stop Condition-Stre | eet 2 None                 |
| Street 2 Name       | N/A                        |
| Stop Condition-Stre | eet 1 N/A                  |