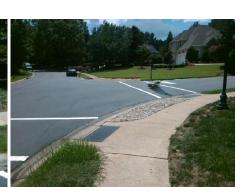

## Access Compliance Report Public Rights-of-Way (Curb Ramps)

Data

6.2

3.3

N/A

Good

Intersection ID: 27760 Main Street: BALLANTYNE\_COUNTRY\_CLUBrobs Street: BALLANTYNE\_CROSSING\_AV Location: NE
ADA ID: 752DDFC81C35 Ramp Type: Perp Initial Pass/Fail: Fail Overall Compliance: No Severity Score: 10

N/A

N/A

N/A

| Street 1 Name       | BALLANTYNE COUNTRY CLUB DR |
|---------------------|----------------------------|
| Stop Condition-Stre | eet 2 None                 |
| Street 2 Name       | N/A                        |
| Stop Condition-Stre | eet 1 N/A                  |