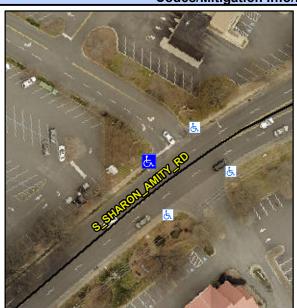

## Access Compliance Report Public Rights-of-Way (Curb Ramps)

N/A

Good

Surface Condition? (G/P)

Intersection ID: 10036927 Main Street: S\_SHARON\_AMITY\_RD Cross Street: N/A Location: NW

ADA ID: 753BA1CA66C2 Ramp Type: PerpDiag Initial Pass/Fail: Fail Overall Compliance: No Severity Score: 58.75

## Field Measurements/Component Compliance

Street 1 Name
Stop Condition-Street 2
Street 2 Name
Stop Condition-Street 1

S SHARON AMITY RD None ENTRANCE StopSign Possible Solutions:

Remove & Replace Curb Ramp With Two New Directional Ramps or Equivalent.

Surveyor Notes:

N/A

PROW/ADA:

R304.5.1, R304.2.2, R304.5.3

Total Cost: \$ 3200.00

| Compliance Description Data Compliance Description Data |        |                        |      |                        |                             |       |
|---------------------------------------------------------|--------|------------------------|------|------------------------|-----------------------------|-------|
|                                                         | Compli | Compliance Description |      | Compliance Description |                             | Data  |
|                                                         | N/A    | Ramp Length (in)       | 46.0 | No                     | Ramp Slope (%)              | 13.5  |
|                                                         | No     | Ramp Width (in)        | 44.0 | No                     | Ramp XSlope (%)             | 10.9  |
|                                                         | N/A    | Flare Type LT          | N/A  | N/A                    | Flare Type RT               | N/A   |
|                                                         | N/A    | Flare Slope LT (%)     | N/A  | N/A                    | Flare Slope RT (%)          | N/A   |
|                                                         | N/A    | Flare Traversable LT?  | N/A  | N/A                    | Flare Traversable RT?       | N/A   |
|                                                         | N/A    | Landing Length (in)    | N/A  | N/A                    | DWS Provided?               | N/A   |
|                                                         | N/A    | Landing Width (in)     | N/A  | N/A                    | DWS Contrast?               | N/A   |
|                                                         | N/A    | Landing Slope (%)      | N/A  | N/A                    | DWS Length (in)             | N/A   |
|                                                         | N/A    | Landing X Slope (%)    | N/A  | N/A                    | DWS Full Width?             | N/A   |
|                                                         | N/A    | Landing Curb? (Y/N)    | N/A  | N/A                    | DWS Offset (in)             | N/A   |
|                                                         | N/A    | Shared Landing?        | N/A  |                        |                             |       |
|                                                         | N/A    | Gutter Ponding?        | N/A  | N/A                    | Gutter Slope (%)            | N/A   |
|                                                         | N/A    | Gutter Lip Ht (in)     | N/A  | N/A                    | Gutter X Slope (%)          | N/A   |
|                                                         | N/A    | Painted X Walk1?       | No   | N/A                    | Painted X Walk2?            | No    |
|                                                         |        | X Walk 1 Direction     | To S |                        | X Walk 2 Direction          | To NE |
|                                                         | N/A    | X Walk 1 Width (in)    | N/A  | N/A                    | X Walk 2 Width (in)         | N/A   |
|                                                         |        | X Walk 1 Slope (%)     | 7.0  |                        | X Walk 2 Slope (%)          | 2.6   |
|                                                         |        | X Walk 1 X Slope (%)   | 2.5  |                        | X Walk 2 X Slope (%)        | 6.0   |
|                                                         | N/A    | Ramp inside XWalk1?    | N/A  | N/A                    | Ramp inside XWalk2?         | N/A   |
|                                                         |        | Road Slope (%)         | 6.4  | N/A                    | Clear Space?                | N/A   |
|                                                         |        | Road X Slope (%)       | 0.7  | N/A                    | Clear Space to XWalk (in)   | N/A   |
|                                                         | N/A    | Any Obstructions?      | N/A  | N/A                    | Storm Grate/Utility Hazard? | N/A   |
|                                                         |        | Obstruction Type       |      |                        | Storm Grate/Utility Type    |       |
|                                                         |        |                        |      |                        |                             |       |