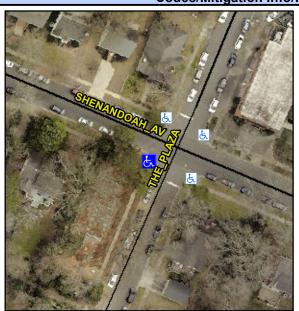

## **Access Compliance Report Public Rights-of-Way** (Curb Ramps)

Intersection ID: 13620 Main Street: SHENANDOAH AV **Cross Street: THE PLAZA** Location: ADA ID: 7542D96804D2 Ramp Type: PerpDiag Initial Pass/Fail: Fail **Overall Compliance: No** Severity Score: 21.25

**Codes/Mitigation Info/Possible Solution** 

None

**THE PLAZA** Street 1 Name Stop Condition-Street 2 StopSign Street 2 Name SHENANDOAH AV Stop Condition-Street 1

Possible Solutions: Remove & Replace Curb Ramp With **Two New Directional Ramps or** Equivalent. Surveyor Notes: N/A PROW/ADA: Not Found, R304.5.1, R304.2.2