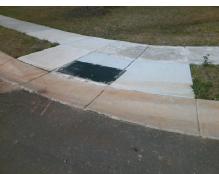

## Field Measurements/Component Compliance

Yes

No

N/A

N/A

Compliance Description

Ramp Slope (%)

Flare Type RT

Ramp XSlope (%)

Flare Slope RT (%)

Data

45.5

43.0

N/A

N/A

POPE FARM RD Street 1 Name Stop Condition-Street 2 StopSign N/A Street 2 Name Stop Condition-Street 1 N/A

| Possible Solutions:           | Compliance Description    | n           |
|-------------------------------|---------------------------|-------------|
| Remove & Replace Entire Ramp. | N/A Ramp Length (in)      | )           |
| ·                             | <b>No</b> Ramp Width (in) |             |
|                               | N/A Flare Type LT         |             |
|                               | N/A Flare Slope LT (%     | %)          |
|                               | N/A Flare Traversable     | e Lī        |
|                               | N/A Landing Length (in    | in)         |
| Surveyor Notes:               | N/A Landing Width (in     | 1)          |
| N/A                           | N/A Landing Slope (%      | ó)          |
|                               | N/A Landing X Slope (     | (%          |
|                               | N/A Landing Curb? (Y      | //N         |
|                               | N/A Shared Landing?       |             |
| PROW/ADA:                     | N/A Gutter Ponding?       |             |
| Not Found, R304.5.1, R304.5.3 | N/A Gutter Lip Ht (in)    |             |
|                               | N/A Painted X Walk1?      | ?           |
|                               | X Walk 1 Direction        | n           |
|                               | N/A X Walk 1 Width (in    | in)         |
|                               | X Walk 1 Slope (%         | %)          |
|                               | X Walk 1 X Slope          | <b>:</b> (% |
|                               | N/A Ramp inside XWa       | alk'        |
|                               | Road Slope (%)            |             |
|                               | Dand V Clara (0/)         |             |