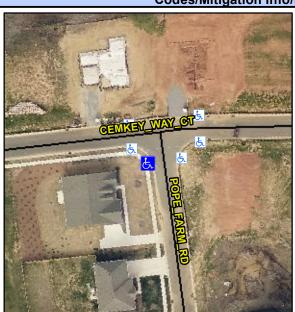

## **Access Compliance Report Public Rights-of-Way** (Curb Ramps)

Data

6.4

5.2

N/A

N/A

Intersection ID: 49140 Main Street: POPE FARM RD **Cross Street: CEMKEY WAY CT** Location: SW **Overall Compliance: No** ADA ID: 7544424D5F0D Ramp Type: Perp Initial Pass/Fail: Fail Severity Score: 21.25