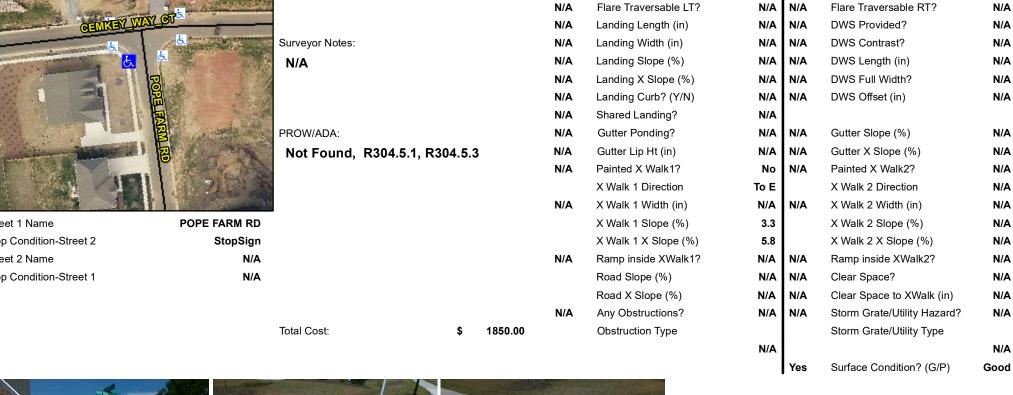

## Field Measurements/Component Compliance

Yes

No

N/A

N/A

Compliance Description

Ramp Slope (%)

Flare Type RT

Ramp XSlope (%)

Flare Slope RT (%)

Data

45.5

43.0

N/A

N/A

POPE FARM RD Street 1 Name Stop Condition-Street 2 StopSign N/A Street 2 Name Stop Condition-Street 1 N/A

| Possible Solutions:           | Compliance Description    | n           |
|-------------------------------|---------------------------|-------------|
| Remove & Replace Entire Ramp. | N/A Ramp Length (in)      | )           |
| ·                             | <b>No</b> Ramp Width (in) |             |
|                               | N/A Flare Type LT         |             |
|                               | N/A Flare Slope LT (%     | %)          |
|                               | N/A Flare Traversable     | e Lī        |
|                               | N/A Landing Length (in    | in)         |
| Surveyor Notes:               | N/A Landing Width (in     | 1)          |
| N/A                           | N/A Landing Slope (%      | ó)          |
|                               | N/A Landing X Slope (     | (%          |
|                               | N/A Landing Curb? (Y      | //N         |
|                               | N/A Shared Landing?       |             |
| PROW/ADA:                     | N/A Gutter Ponding?       |             |
| Not Found, R304.5.1, R304.5.3 | N/A Gutter Lip Ht (in)    |             |
|                               | N/A Painted X Walk1?      | ?           |
|                               | X Walk 1 Direction        | n           |
|                               | N/A X Walk 1 Width (in    | in)         |
|                               | X Walk 1 Slope (%         | %)          |
|                               | X Walk 1 X Slope          | <b>:</b> (% |
|                               | N/A Ramp inside XWa       | alk'        |
|                               | Road Slope (%)            |             |
|                               | Dand V Clara (0/)         |             |

Total Cost: